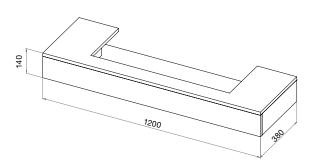

.

All dimensions are in millimetres.

iX<sup>10</sup> Panoramic/Corner







iX<sup>10</sup> Front













iX<sup>13</sup> Front

# **iX APPLIANCE DIMENSIONS.**

All dimensions are in millimetres.

iX<sup>15</sup> Panoramic/Corner







iX<sup>15</sup> Front













### iX<sup>18</sup> Front





## **iX APPLIANCE DIMENSIONS.**

All dimensions are in millimetres.

iX<sup>18</sup> Panoramic/Corner



iX<sup>10</sup> Trim (50mm)



iX<sup>15</sup> Trim (50mm)



88

### VS APPLIANCE DIMENSIONS.

All dimensions are in millimetres.

VS75



VS100



#### VS100 Nira Suite





#### VS100 Zenith Suite



### VS APPLIANCE DIMENSIONS.

All dimensions are in millimetres.







VS220



## APPLIANCE, PLINTHS & SHELVES DIMENSIONS.

All dimensions are in millimetres.

VS75 Bottom Shelf



VS75 Floor Plinth



VS100 Bottom Shelf

VS100 Floor Plinth





### VS100 Top Shelf



VS130 Bottom Shelf



### VS150 Bottom Shelf



VS150 Floor Plinth



### PLINTHS & SHELVES DIMENSIONS.

All dimensions are in millimetres.

VS150 Top Shelf

VS150 Canova Plinth