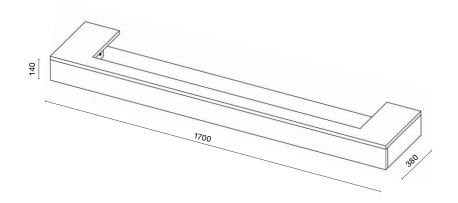

iX<sup>13</sup> Front

# **iX APPLIANCE DIMENSIONS.**

All dimensions are in millimetres.

iX<sup>15</sup> Panoramic/Corner







iX<sup>15</sup> Front













### iX<sup>18</sup> Front





## **iX APPLIANCE DIMENSIONS.**

All dimensions are in millimetres.

iX<sup>18</sup> Panoramic/Corner



iX<sup>10</sup> Trim (50mm)



iX<sup>15</sup> Trim (50mm)



88

### VS APPLIANCE DIMENSIONS.

All dimensions are in millimetres.

VS75



VS100



#### VS100 Nira Suite





#### VS100 Zenith Suite



### VS APPLIANCE DIMENSIONS.

All dimensions are in millimetres.







VS220



## APPLIANCE, PLINTHS & SHELVES DIMENSIONS.

All dimensions are in millimetres.

VS75 Bottom Shelf



VS75 Floor Plinth



VS100 Bottom Shelf

VS100 Floor Plinth





### VS100 Top Shelf



VS130 Bottom Shelf



### VS150 Bottom Shelf



VS150 Floor Plinth



### PLINTHS & SHELVES DIMENSIONS.

All dimensions are in millimetres.

VS150 Top Shelf

VS150 Canova Plinth