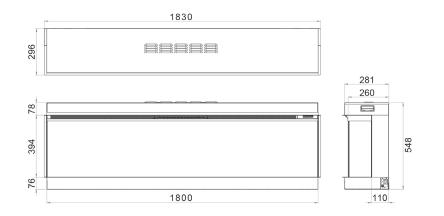

# iX APPLIANCE DIMENSIONS.

All dimensions are in millimetres.

iX<sup>10</sup> Panoramic/Corner







iX<sup>10</sup> Front













iX<sup>13</sup> Front

# **iX APPLIANCE DIMENSIONS.**

All dimensions are in millimetres.

iX<sup>15</sup> Panoramic/Corner







iX<sup>15</sup> Front













### iX<sup>18</sup> Front





## **iX APPLIANCE DIMENSIONS.**

All dimensions are in millimetres.

iX<sup>18</sup> Panoramic/Corner



iX<sup>10</sup> Trim (50mm)



iX<sup>15</sup> Trim (50mm)



88

### VS APPLIANCE DIMENSIONS.

All dimensions are in millimetres.

VS75



VS100



#### VS100 Nira Suite





#### VS100 Zenith Suite



### VS APPLIANCE DIMENSIONS.

All dimensions are in millimetres.







VS220



## APPLIANCE, PLINTHS & SHELVES DIMENSIONS.

All dimensions are in millimetres.

VS75 Bottom Shelf



VS75 Floor Plinth



VS100 Bottom Shelf

VS100 Floor Plinth





### VS100 Top Shelf



VS130 Bottom Shelf



### VS150 Bottom Shelf



VS150 Floor Plinth



### PLINTHS & SHELVES DIMENSIONS.

All dimensions are in millimetres.

VS150 Top Shelf

VS150 Canova Plinth