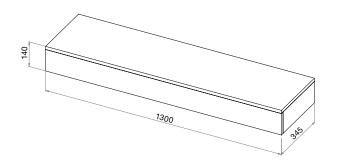

</sup> Front













iX<sup>13</sup> Front

# **iX APPLIANCE DIMENSIONS.**

All dimensions are in millimetres.

iX<sup>15</sup> Panoramic/Corner







iX<sup>15</sup> Front













### iX<sup>18</sup> Front





## **iX APPLIANCE DIMENSIONS.**

All dimensions are in millimetres.

iX<sup>18</sup> Panoramic/Corner



iX<sup>10</sup> Trim (50mm)



iX<sup>15</sup> Trim (50mm)



88

### VS APPLIANCE DIMENSIONS.

All dimensions are in millimetres.

VS75



VS100



#### VS100 Nira Suite





#### VS100 Zenith Suite



### VS APPLIANCE DIMENSIONS.

All dimensions are in millimetres.







VS220



## APPLIANCE, PLINTHS & SHELVES DIMENSIONS.

All dimensions are in millimetres.

VS75 Bottom Shelf



VS75 Floor Plinth



VS100 Bottom Shelf

VS100 Floor Plinth





### VS100 Top Shelf



VS130 Bottom Shelf



### VS150 Bottom Shelf



VS150 Floor Plinth



### PLINTHS & SHELVES DIMENSIONS.

All dimensions are in millimetres.

VS150 Top Shelf

VS150 Canova Plinth