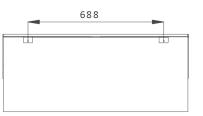

# iX APPLIANCE DIMENSIONS.

All dimensions are in millimetres.

iX<sup>10</sup> Panoramic/Corner

iX<sup>10</sup> Front

iX<sup>13</sup> Front