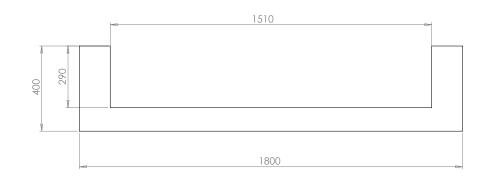

### iX<sup>18</sup> Front





## **iX APPLIANCE DIMENSIONS.**

All dimensions are in millimetres.

iX<sup>18</sup> Panoramic/Corner



iX<sup>10</sup> Trim (50mm)



iX<sup>15</sup> Trim (50mm)



88

### VS APPLIANCE DIMENSIONS.

All dimensions are in millimetres.

VS75



VS100



#### VS100 Nira Suite





#### VS100 Zenith Suite



### VS APPLIANCE DIMENSIONS.

All dimensions are in millimetres.







VS220



## APPLIANCE, PLINTHS & SHELVES DIMENSIONS.

All dimensions are in millimetres.

VS75 Bottom Shelf



VS75 Floor Plinth



VS100 Bottom Shelf

VS100 Floor Plinth





### VS100 Top Shelf



VS130 Bottom Shelf



### VS150 Bottom Shelf



VS150 Floor Plinth



### PLINTHS & SHELVES DIMENSIONS.

All dimensions are in millimetres.

VS150 Top Shelf

VS150 Canova Plinth