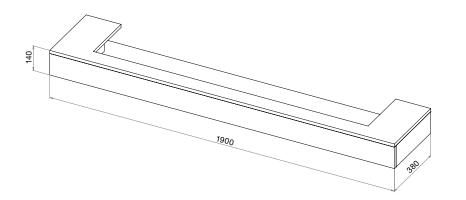

# **iX APPLIANCE DIMENSIONS.**

All dimensions are in millimetres.

iX<sup>15</sup> Panoramic/Corner







iX<sup>15</sup> Front













### iX<sup>18</sup> Front





## **iX APPLIANCE DIMENSIONS.**

All dimensions are in millimetres.

iX<sup>18</sup> Panoramic/Corner



iX<sup>10</sup> Trim (50mm)



iX<sup>15</sup> Trim (50mm)



88

### VS APPLIANCE DIMENSIONS.

All dimensions are in millimetres.

VS75



VS100



#### VS100 Nira Suite





#### VS100 Zenith Suite



### VS APPLIANCE DIMENSIONS.

All dimensions are in millimetres.







VS220



## APPLIANCE, PLINTHS & SHELVES DIMENSIONS.

All dimensions are in millimetres.

VS75 Bottom Shelf



VS75 Floor Plinth



VS100 Bottom Shelf

VS100 Floor Plinth





### VS100 Top Shelf



VS130 Bottom Shelf



### VS150 Bottom Shelf



VS150 Floor Plinth



### PLINTHS & SHELVES DIMENSIONS.

All dimensions are in millimetres.

VS150 Top Shelf

VS150 Canova Plinth