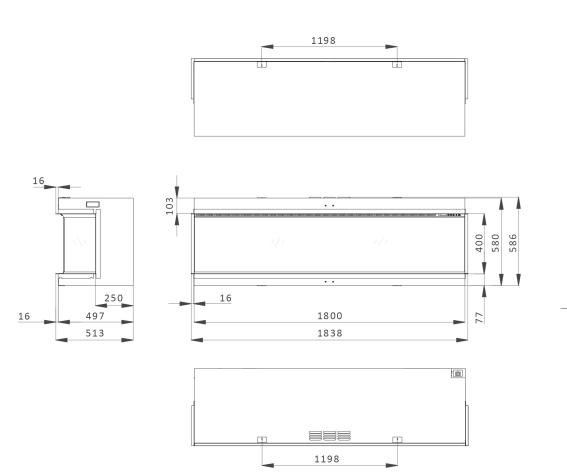

## **iX APPLIANCE DIMENSIONS.**

All dimensions are in millimetres.

iX<sup>18</sup> Panoramic/Corner

iX<sup>10</sup> Trim (50mm)

iX<sup>15</sup> Trim (50mm)

88