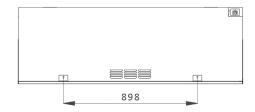

# iX APPLIANCE DIMENSIONS.

All dimensions are in millimetres.

iX<sup>10</sup> Panoramic/Corner







iX<sup>10</sup> Front













iX<sup>13</sup> Front

# **iX APPLIANCE DIMENSIONS.**

All dimensions are in millimetres.

iX<sup>15</sup> Panoramic/Corner







iX<sup>15</sup> Front













### iX<sup>18</sup> Front





## **iX APPLIANCE DIMENSIONS.**

All dimensions are in millimetres.

iX<sup>18</sup> Panoramic/Corner



iX<sup>10</sup> Trim (50mm)



iX<sup>15</sup> Trim (50mm)



88

### VS APPLIANCE DIMENSIONS.

All dimensions are in millimetres.

VS75



VS100



#### VS100 Nira Suite





#### VS100 Zenith Suite



### VS APPLIANCE DIMENSIONS.

All dimensions are in millimetres.







VS220



## APPLIANCE, PLINTHS & SHELVES DIMENSIONS.

All dimensions are in millimetres.

VS75 Bottom Shelf



VS75 Floor Plinth



VS100 Bottom Shelf

VS100 Floor Plinth





### VS100 Top Shelf



VS130 Bottom Shelf



### VS150 Bottom Shelf



VS150 Floor Plinth



### PLINTHS & SHELVES DIMENSIONS.

All dimensions are in millimetres.

VS150 Top Shelf

VS150 Canova Plinth