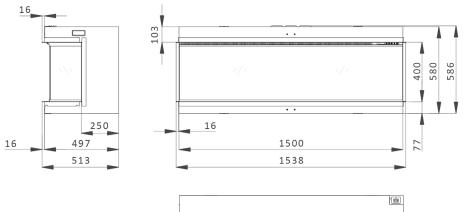

## **iX APPLIANCE DIMENSIONS.**

All dimensions are in millimetres.

iX<sup>18</sup> Panoramic/Corner

iX<sup>10</sup> Trim (50mm)

iX<sup>15</sup> Trim (50mm)

88