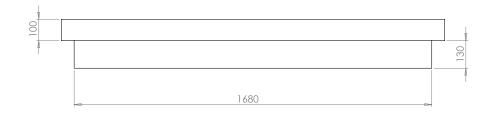

### iX<sup>18</sup> Front





## **iX APPLIANCE DIMENSIONS.**

All dimensions are in millimetres.

iX<sup>18</sup> Panoramic/Corner



iX<sup>10</sup> Trim (50mm)



iX<sup>15</sup> Trim (50mm)



88

### VS APPLIANCE DIMENSIONS.

All dimensions are in millimetres.

VS75



VS100



#### VS100 Nira Suite





#### VS100 Zenith Suite



### VS APPLIANCE DIMENSIONS.

All dimensions are in millimetres.







VS220



## APPLIANCE, PLINTHS & SHELVES DIMENSIONS.

All dimensions are in millimetres.

VS75 Bottom Shelf



VS75 Floor Plinth



VS100 Bottom Shelf

VS100 Floor Plinth





### VS100 Top Shelf



VS130 Bottom Shelf



### VS150 Bottom Shelf



VS150 Floor Plinth



### PLINTHS & SHELVES DIMENSIONS.

All dimensions are in millimetres.

VS150 Top Shelf

VS150 Canova Plinth