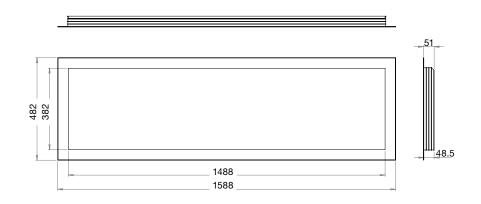

# **iX APPLIANCE DIMENSIONS.**

All dimensions are in millimetres.

iX<sup>15</sup> Panoramic/Corner

iX<sup>15</sup> Front