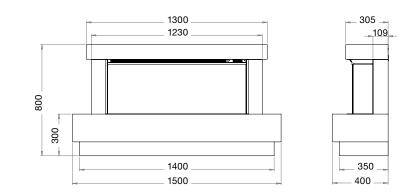

# iX APPLIANCE DIMENSIONS.

All dimensions are in millimetres.

iX<sup>10</sup> Panoramic/Corner







iX<sup>10</sup> Front













iX<sup>13</sup> Front

# **iX APPLIANCE DIMENSIONS.**

All dimensions are in millimetres.

iX<sup>15</sup> Panoramic/Corner







iX<sup>15</sup> Front













### iX<sup>18</sup> Front





## **iX APPLIANCE DIMENSIONS.**

All dimensions are in millimetres.

iX<sup>18</sup> Panoramic/Corner



iX<sup>10</sup> Trim (50mm)



iX<sup>15</sup> Trim (50mm)



88

### VS APPLIANCE DIMENSIONS.

All dimensions are in millimetres.

VS75



VS100



#### VS100 Nira Suite





#### VS100 Zenith Suite



### VS APPLIANCE DIMENSIONS.

All dimensions are in millimetres.







VS220



## APPLIANCE, PLINTHS & SHELVES DIMENSIONS.

All dimensions are in millimetres.

VS75 Bottom Shelf



VS75 Floor Plinth



VS100 Bottom Shelf

VS100 Floor Plinth





### VS100 Top Shelf



VS130 Bottom Shelf



### VS150 Bottom Shelf



VS150 Floor Plinth



### PLINTHS & SHELVES DIMENSIONS.

All dimensions are in millimetres.

VS150 Top Shelf

VS150 Canova Plinth