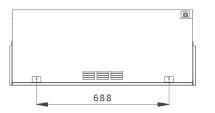

# iX APPLIANCE DIMENSIONS.

All dimensions are in millimetres.

iX<sup>10</sup> Panoramic/Corner

iX<sup>10</sup> Front

iX<sup>13</sup> Front