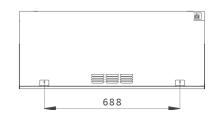

# iX APPLIANCE DIMENSIONS.

All dimensions are in millimetres.

iX<sup>10</sup> Panoramic/Corner







iX<sup>10</sup> Front













iX<sup>13</sup> Front

# **iX APPLIANCE DIMENSIONS.**

All dimensions are in millimetres.

iX<sup>15</sup> Panoramic/Corner







iX<sup>15</sup> Front













### iX<sup>18</sup> Front





## **iX APPLIANCE DIMENSIONS.**

All dimensions are in millimetres.

iX<sup>18</sup> Panoramic/Corner



iX<sup>10</sup> Trim (50mm)



iX<sup>15</sup> Trim (50mm)



88

### VS APPLIANCE DIMENSIONS.

All dimensions are in millimetres.

VS75



VS100



#### VS100 Nira Suite





#### VS100 Zenith Suite



### VS APPLIANCE DIMENSIONS.

All dimensions are in millimetres.







VS220



## APPLIANCE, PLINTHS & SHELVES DIMENSIONS.

All dimensions are in millimetres.

VS75 Bottom Shelf



VS75 Floor Plinth



VS100 Bottom Shelf

VS100 Floor Plinth





### VS100 Top Shelf



VS130 Bottom Shelf