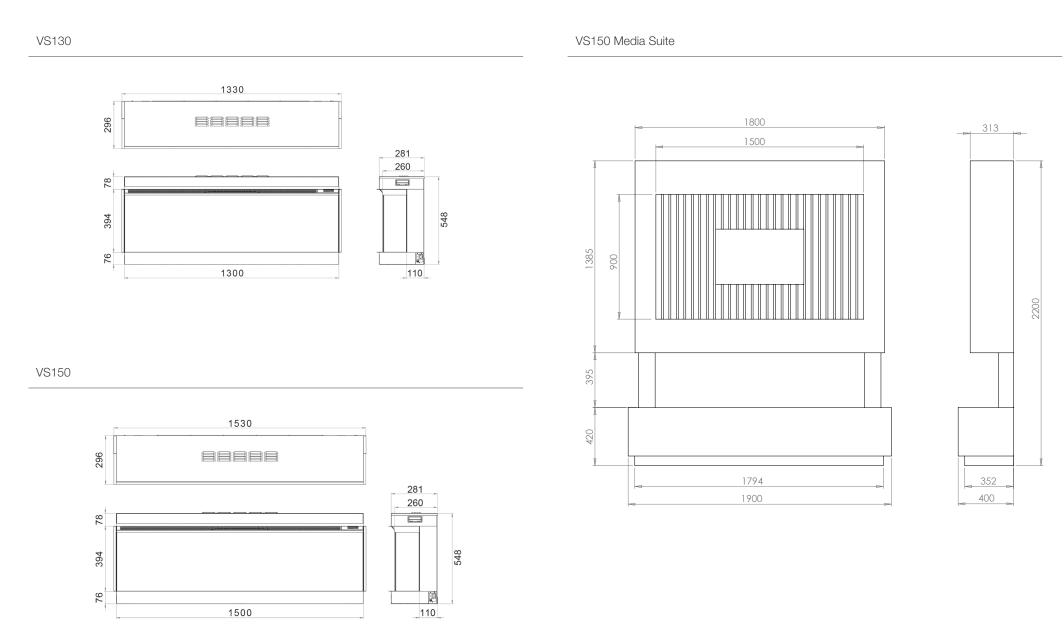

### VS APPLIANCE DIMENSIONS.

All dimensions are in millimetres.

VS75

VS100

#### VS100 Nira Suite

#### VS100 Zenith Suite