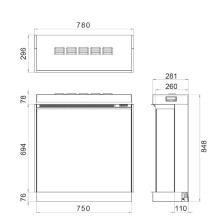

# iX APPLIANCE DIMENSIONS.

All dimensions are in millimetres.

iX<sup>10</sup> Panoramic/Corner







iX<sup>10</sup> Front













iX<sup>13</sup> Front

# **iX APPLIANCE DIMENSIONS.**

All dimensions are in millimetres.

iX<sup>15</sup> Panoramic/Corner







iX<sup>15</sup> Front













### iX<sup>18</sup> Front





## **iX APPLIANCE DIMENSIONS.**

All dimensions are in millimetres.

iX<sup>18</sup> Panoramic/Corner



iX<sup>10</sup> Trim (50mm)



iX<sup>15</sup> Trim (50mm)



88

### VS APPLIANCE DIMENSIONS.

All dimensions are in millimetres.

VS75



VS100



#### VS100 Nira Suite





#### VS100 Zenith Suite



### VS APPLIANCE DIMENSIONS.

All dimensions are in millimetres.







VS220



## APPLIANCE, PLINTHS & SHELVES DIMENSIONS.

All dimensions are in millimetres.

VS75 Bottom Shelf



VS75 Floor Plinth



VS100 Bottom Shelf

VS100 Floor Plinth





### VS100 Top Shelf



VS130 Bottom Shelf



### VS150 Bottom Shelf



VS150 Floor Plinth



### PLINTHS & SHELVES DIMENSIONS.

All dimensions are in millimetres.

VS150 Top Shelf

VS150 Canova Plinth