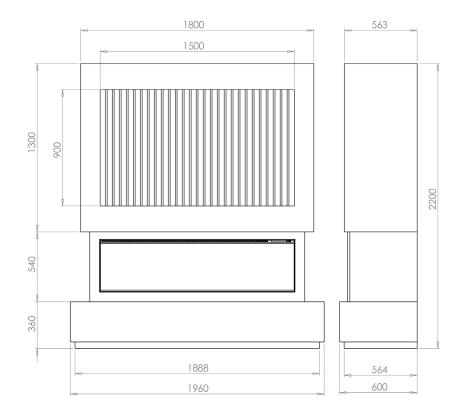

### PLINTHS & SHELVES DIMENSIONS.

All dimensions are in millimetres.

VS150 Top Shelf

VS150 Canova Plinth