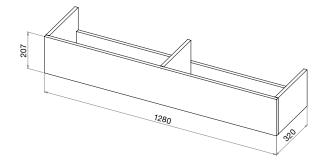

# iX APPLIANCE DIMENSIONS.

All dimensions are in millimetres.

iX<sup>10</sup> Panoramic/Corner

iX<sup>10</sup> Front

iX<sup>13</sup> Front