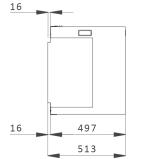

# iX APPLIANCE DIMENSIONS.

All dimensions are in millimetres.

iX<sup>10</sup> Panoramic/Corner

iX<sup>10</sup> Front

iX<sup>13</sup> Front