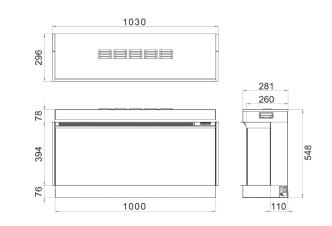

# iX APPLIANCE DIMENSIONS.

All dimensions are in millimetres.

iX<sup>10</sup> Panoramic/Corner







iX<sup>10</sup> Front













iX<sup>13</sup> Front

# **iX APPLIANCE DIMENSIONS.**

All dimensions are in millimetres.

iX<sup>15</sup> Panoramic/Corner







iX<sup>15</sup> Front













### iX<sup>18</sup> Front





## **iX APPLIANCE DIMENSIONS.**

All dimensions are in millimetres.

iX<sup>18</sup> Panoramic/Corner



iX<sup>10</sup> Trim (50mm)



iX<sup>15</sup> Trim (50mm)



88

### VS APPLIANCE DIMENSIONS.

All dimensions are in millimetres.

VS75



VS100



#### VS100 Nira Suite





#### VS100 Zenith Suite



### VS APPLIANCE DIMENSIONS.

All dimensions are in millimetres.







VS220



## APPLIANCE, PLINTHS & SHELVES DIMENSIONS.

All dimensions are in millimetres.

VS75 Bottom Shelf



VS75 Floor Plinth



VS100 Bottom Shelf

VS100 Floor Plinth





### VS100 Top Shelf



VS130 Bottom Shelf



### VS150 Bottom Shelf



VS150 Floor Plinth



### PLINTHS & SHELVES DIMENSIONS.

All dimensions are in millimetres.

VS150 Top Shelf

VS150 Canova Plinth