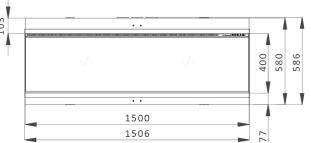

# iX APPLIANCE DIMENSIONS.

All dimensions are in millimetres.

iX<sup>10</sup> Panoramic/Corner







iX<sup>10</sup> Front













iX<sup>13</sup> Front

# **iX APPLIANCE DIMENSIONS.**

All dimensions are in millimetres.

iX<sup>15</sup> Panoramic/Corner







iX<sup>15</sup> Front













### iX<sup>18</sup> Front





## **iX APPLIANCE DIMENSIONS.**

All dimensions are in millimetres.

iX<sup>18</sup> Panoramic/Corner



iX<sup>10</sup> Trim (50mm)



iX<sup>15</sup> Trim (50mm)



88

### VS APPLIANCE DIMENSIONS.

All dimensions are in millimetres.

VS75



VS100



#### VS100 Nira Suite





#### VS100 Zenith Suite



### VS APPLIANCE DIMENSIONS.

All dimensions are in millimetres.







VS220



## APPLIANCE, PLINTHS & SHELVES DIMENSIONS.

All dimensions are in millimetres.

VS75 Bottom Shelf



VS75 Floor Plinth



VS100 Bottom Shelf

VS100 Floor Plinth





### VS100 Top Shelf



VS130 Bottom Shelf



### VS150 Bottom Shelf



VS150 Floor Plinth



### PLINTHS & SHELVES DIMENSIONS.

All dimensions are in millimetres.

VS150 Top Shelf

VS150 Canova Plinth