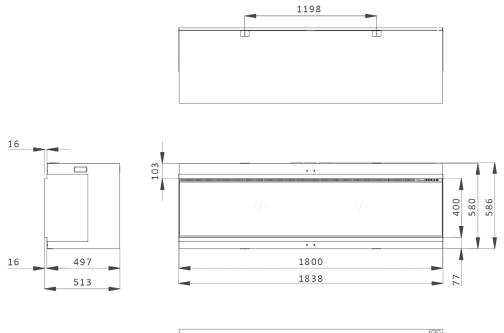

## **iX APPLIANCE DIMENSIONS.**

All dimensions are in millimetres.

iX<sup>18</sup> Panoramic/Corner

iX<sup>10</sup> Trim (50mm)

iX<sup>15</sup> Trim (50mm)

88