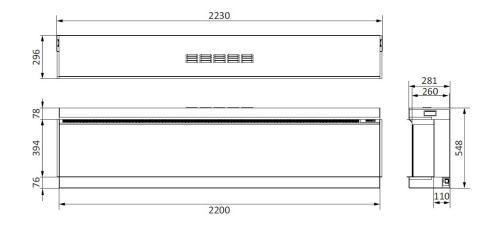

### iX<sup>18</sup> Front

## **iX APPLIANCE DIMENSIONS.**

All dimensions are in millimetres.

iX<sup>18</sup> Panoramic/Corner

iX<sup>10</sup> Trim (50mm)

iX<sup>15</sup> Trim (50mm)

88