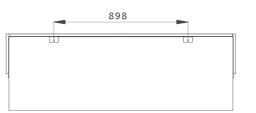

# iX APPLIANCE DIMENSIONS.

All dimensions are in millimetres.

iX<sup>10</sup> Panoramic/Corner







iX<sup>10</sup> Front













iX<sup>13</sup> Front

# **iX APPLIANCE DIMENSIONS.**

All dimensions are in millimetres.

iX<sup>15</sup> Panoramic/Corner







iX<sup>15</sup> Front













### iX<sup>18</sup> Front





## **iX APPLIANCE DIMENSIONS.**

All dimensions are in millimetres.

iX<sup>18</sup> Panoramic/Corner



iX<sup>10</sup> Trim (50mm)



iX<sup>15</sup> Trim (50mm)



88

### VS APPLIANCE DIMENSIONS.

All dimensions are in millimetres.

VS75



VS100



#### VS100 Nira Suite





#### VS100 Zenith Suite



### VS APPLIANCE DIMENSIONS.

All dimensions are in millimetres.







VS220



## APPLIANCE, PLINTHS & SHELVES DIMENSIONS.

All dimensions are in millimetres.

VS75 Bottom Shelf



VS75 Floor Plinth



VS100 Bottom Shelf

VS100 Floor Plinth





### VS100 Top Shelf



VS130 Bottom Shelf



### VS150 Bottom Shelf



VS150 Floor Plinth



### PLINTHS & SHELVES DIMENSIONS.

All dimensions are in millimetres.

VS150 To