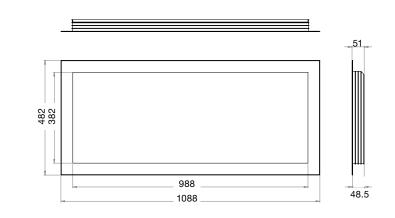

## **iX APPLIANCE DIMENSIONS.**

All dimensions are in millimetres.

iX<sup>18</sup> Panoramic/Corner

iX<sup>10</sup> Trim (50mm)

iX<sup>15</sup> Trim (50mm)

88