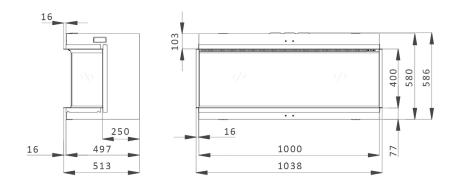

# iX APPLIANCE DIMENSIONS.

All dimensions are in millimetres.

iX<sup>10</sup> Panoramic/Corner







iX<sup>10</sup> Front













iX<sup>13</sup> Front

# **iX APPLIANCE DIMENSIONS.**

All dimensions are in millimetres.

iX<sup>15</sup> Panoramic/Corner







iX<sup>15</sup> Front













### iX<sup>18</sup> Front





## **iX APPLIANCE DIMENSIONS.**

All dimensions are in millimetres.

iX<sup>18</sup> Panoramic/Corner



iX<sup>10</sup> Trim (50mm)



iX<sup>15</sup> Trim (50mm)



88

### VS APPLIANCE DIMENSIONS.

All dimensions are in millimetres.

VS75



VS100



#### VS100 Nira Suite





#### VS100 Zenith Suite



### VS APPLIANCE DIMENSIONS.

All dimensions are in millimetres.







VS220



## APPLIANCE, PLINTHS & SHELVES DIMENSIONS.

All dimensions are in millimetres.

VS75 Bottom Shelf



VS75 Floor Plinth



VS100 Bottom Shelf

VS100 Floor Plinth





### VS10