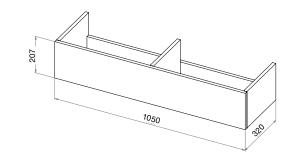

## APPLIANCE, PLINTHS & SHELVES DIMENSIONS.

All dimensions are in millimetres.

VS75 Bottom Shelf

VS75 Floor Plinth

VS100 Bottom Shelf

VS100 Floor Plinth