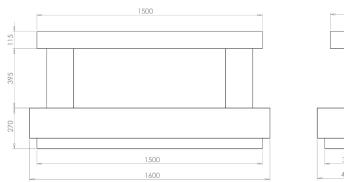

### PLINTHS & SHELVES DIMENSIONS.

All dimensions are in millimetres.

VS150 Top Shelf

VS150 Canova Plinth