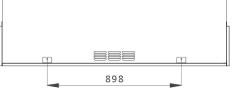

# iX APPLIANCE DIMENSIONS.

All dimensions are in millimetres.

iX<sup>10</sup> Panoramic/Corner







iX<sup>10</sup> Front













iX<sup>13</sup> Front

# **iX APPLIANCE DIMENSIONS.**

All dimensions are in millimetres.

iX<sup>15</sup> Panoramic/Corner







iX<sup>15</sup> Front













### iX<sup>18</sup> Front





## **iX APPLIANCE DIMENSIONS.**

All dimensions are in millimetres.

iX<sup>18</sup> Panoramic/Corner



iX<sup>10</sup> Trim (50mm)



iX<sup>15</sup> Trim (50mm)



88

### VS APPLIANCE DIMENSIONS.

All dimensions are in millimetres.

VS75



VS100



#### VS100 Nira Suite





#### VS100 Zenith Suite



### VS APPLIANCE DIMENSIONS.

All dimensions are in millimetres.







VS220



## APPLIANCE, PLINTHS & SHELVES DIMENSIONS.

All dimensions are in millimetres.

VS75 Bottom Shelf



VS75 Floor Plinth



VS100 Bottom Shelf

VS100 Floor Plinth





### VS100 Top Shelf



VS130 Bottom Shelf



### VS150 Bottom Shelf



VS150 Floor Plinth



### PLINTHS & SHELVES DIMENSIONS.

All dimensions are in millimetres.

VS150 Top Sh