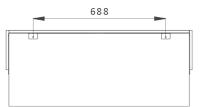

# iX APPLIANCE DIMENSIONS.

All dimensions are in millimetres.

iX<sup>10</sup> Panoramic/Corner

iX<sup>10</sup> Front

iX<sup>13</sup> Front