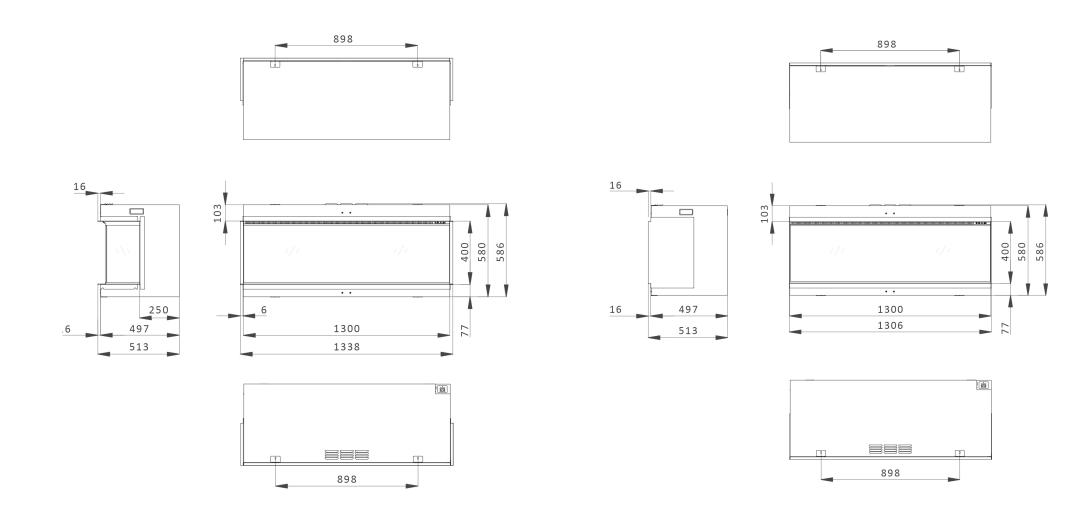

## **iX APPLIANCE DIMENSIONS.**

All dimensions are in millimetres.

iX<sup>18</sup> Panoramic/Corner

iX<sup>10</sup> Trim (50mm)

iX<sup>15</sup> Trim (50mm)

88