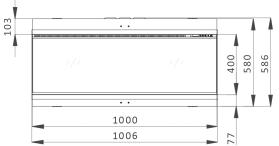

# **iX APPLIANCE DIMENSIONS.**

All dimensions are in millimetres.

iX<sup>15</sup> Panoramic/Corner

iX<sup>15</sup> Front