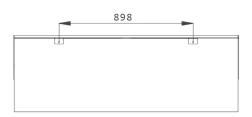

# iX APPLIANCE DIMENSIONS.

All dimensions are in millimetres.

iX<sup>10</sup> Panoramic/Corner







iX<sup>10</sup> Front













iX<sup>13</sup> Front

# **iX APPLIANCE DIMENSIONS.**

All dimensions are in millimetres.

iX<sup>15</sup> Panoramic/Corner







iX<sup>15</sup> Front













### iX<sup>18</sup> Front





## **iX APPLIANCE DIMENSIONS.**

All dimensions are in millimetres.

iX<sup>18</sup> Panoramic/Corner



iX<sup>10</sup> Trim (50mm)



iX<sup>15</sup> Trim (50mm)



88

### VS APPLIANCE DIMENSIONS.

All dimensions are in millimetres.

VS75



VS100



#### VS100 Nira Suite





#### VS100 Zenith Suite



### VS APPLIANCE DIMENSIONS.

All dimensions are in millimetres.







VS220



## APPLIANCE, PLINTHS & SHELVES DIMENSIONS.

All dimensions are in millimetres.

VS75 Bottom Shelf



VS75 Floor Plinth



VS100 Bottom Shelf

VS100 Floor Plinth





### VS100 Top Shelf



VS130 Bottom Shelf



### VS150 Bottom Shelf



VS150 Floor Plinth



### PLINTHS & SHELVES DIMENSIONS.

All dimensions are in millimetres.

VS150 Top Shelf

VS150 Canova Plinth