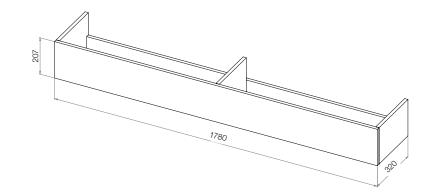

NSIONS.**

All dimensions are in millimetres.

iX<sup>15</sup> Panoramic/Corner







iX<sup>15</sup> Front













### iX<sup>18</sup> Front





## **iX APPLIANCE DIMENSIONS.**

All dimensions are in millimetres.

iX<sup>18</sup> Panoramic/Corner



iX<sup>10</sup> Trim (50mm)



iX<sup>15</sup> Trim (50mm)



88

### VS APPLIANCE DIMENSIONS.

All dimensions are in millimetres.

VS75



VS100



#### VS100 Nira Suite





#### VS100 Zenith Suite



### VS APPLIANCE DIMENSIONS.

All dimensions are in millimetres.







VS220



## APPLIANCE, PLINTHS & SHELVES DIMENSIONS.

All dimensions are in millimetres.

VS75 Bottom Shelf



VS75 Floor Plinth



VS100 Bottom Shelf

VS100 Floor Plinth





### VS100 Top Shelf



VS130 Bottom Shelf



### VS150 Bottom Shelf



VS150 Floor Plinth



### PLINTHS & SHELVES DIMENSIONS.

All dimensions are in millimetres.

VS150 Top Shelf

VS150 Canova Plinth