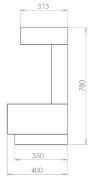

## **iX APPLIANCE DIMENSIONS.**

All dimensions are in millimetres.

iX<sup>18</sup> Panoramic/Corner

iX<sup>10</sup> Trim (50mm)

iX<sup>15</sup> Trim (50mm)

88