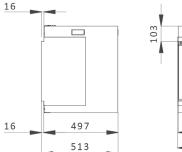

# iX APPLIANCE DIMENSIONS.

All dimensions are in millimetres.

iX<sup>10</sup> Panoramic/Corner

iX<sup>10</sup> Front

iX<sup>13</sup> Front