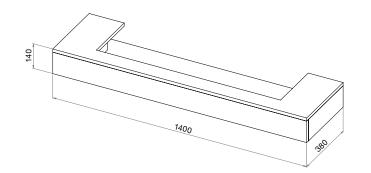

c/Corner







iX<sup>10</sup> Front













iX<sup>13</sup> Front

# **iX APPLIANCE DIMENSIONS.**

All dimensions are in millimetres.

iX<sup>15</sup> Panoramic/Corner







iX<sup>15</sup> Front













### iX<sup>18</sup> Front





## **iX APPLIANCE DIMENSIONS.**

All dimensions are in millimetres.

iX<sup>18</sup> Panoramic/Corner



iX<sup>10</sup> Trim (50mm)



iX<sup>15</sup> Trim (50mm)



88

### VS APPLIANCE DIMENSIONS.

All dimensions are in millimetres.

VS75



VS100



#### VS100 Nira Suite





#### VS100 Zenith Suite



### VS APPLIANCE DIMENSIONS.

All dimensions are in millimetres.







VS220



## APPLIANCE, PLINTHS & SHELVES DIMENSIONS.

All dimensions are in millimetres.

VS75 Bottom Shelf



VS75 Floor Plinth



VS100 Bottom Shelf

VS100 Floor Plinth





### VS100 Top Shelf



VS130 Bottom Shelf



### VS150 Bottom Shelf



VS150 Floor Plinth



### PLINTHS & SHELVES DIMENSIONS.

All dimensions are in millimetres.

VS150 Top Shelf

VS150 Canova Plinth