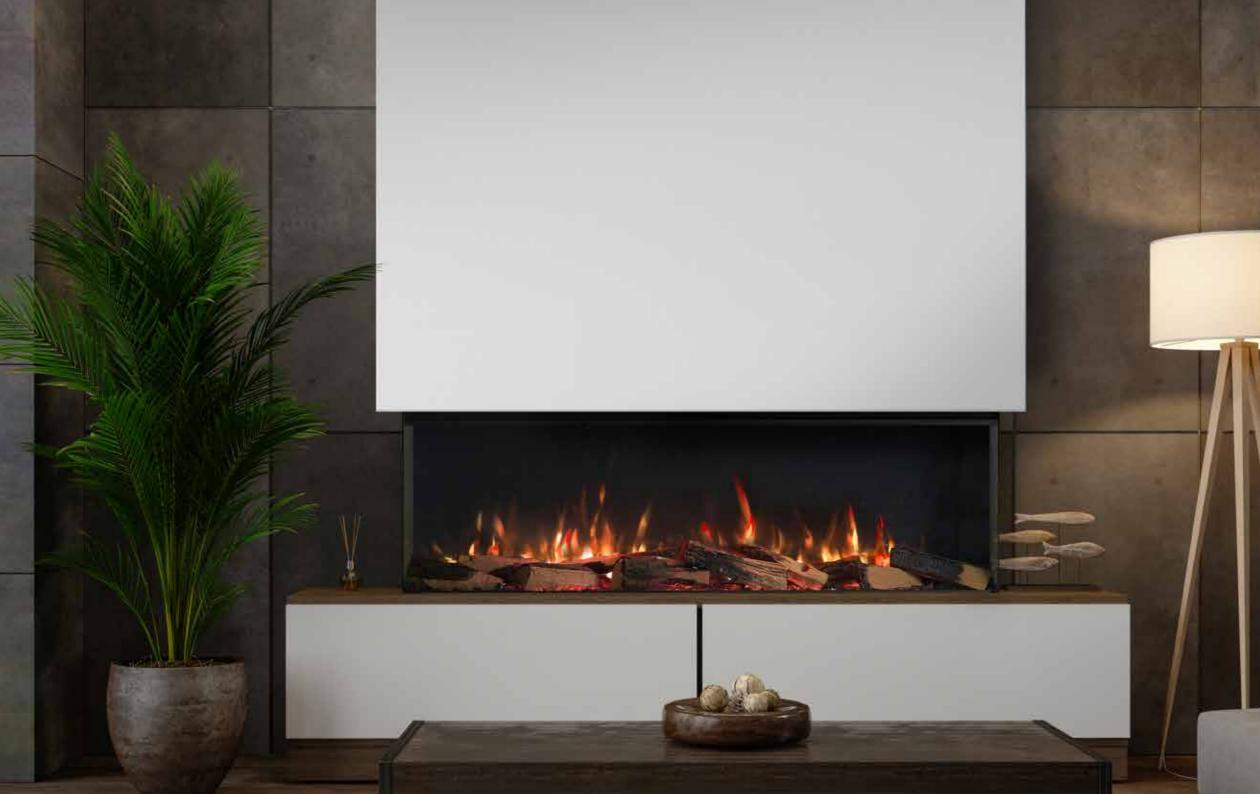

### VS180.

When you really want to create an impression, the VS180 really makes an impact. At 1.8 metres in length, this is sure to create an eye catching centrepiece to any room.

# VS220.

15 11

12-21

At 2.2 metres in length, the VS220 is the largest fire in the Solus Collection. This elegantly styled landscaped electric fire will fit seamlessly in a range of interiors. It's particularly suited to modern interior design styles. As impressive as it is, you are still in control of every aspect of the fire, from the speed, colour, and brightness of the captivating flames to the enchanting crackling sounds of burning logs.