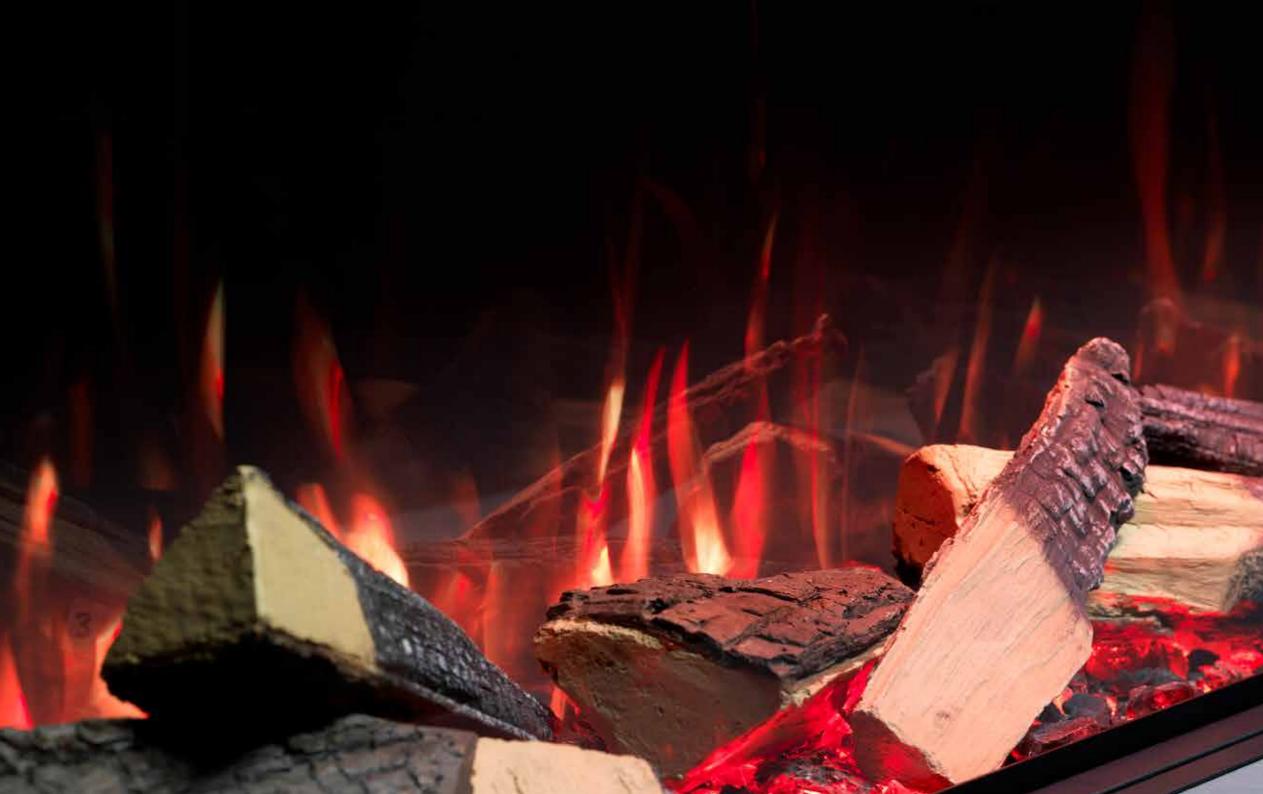

#### SETTING THE SCENE.

Our approach is to create beautiful, inspiring appliances that change the perception of a traditional electric fire.

With a Solus fire, you are in control of every aspect of your appliance, from the speed, colour and brightness of the entrancing flames to the enchanting crackling sounds of burning logs, or the complementing ambient lighting of your extended living space.

Our unique TriLight technology provides multi angled, fully customisable dynamic LED lighting to create thousands of unique colour and tonal combinations to the flames and fuel bed. Each can work in harmony with one another or can work independently to create a unique combination to create a truly unique atmosphere, all at the touch of a button.