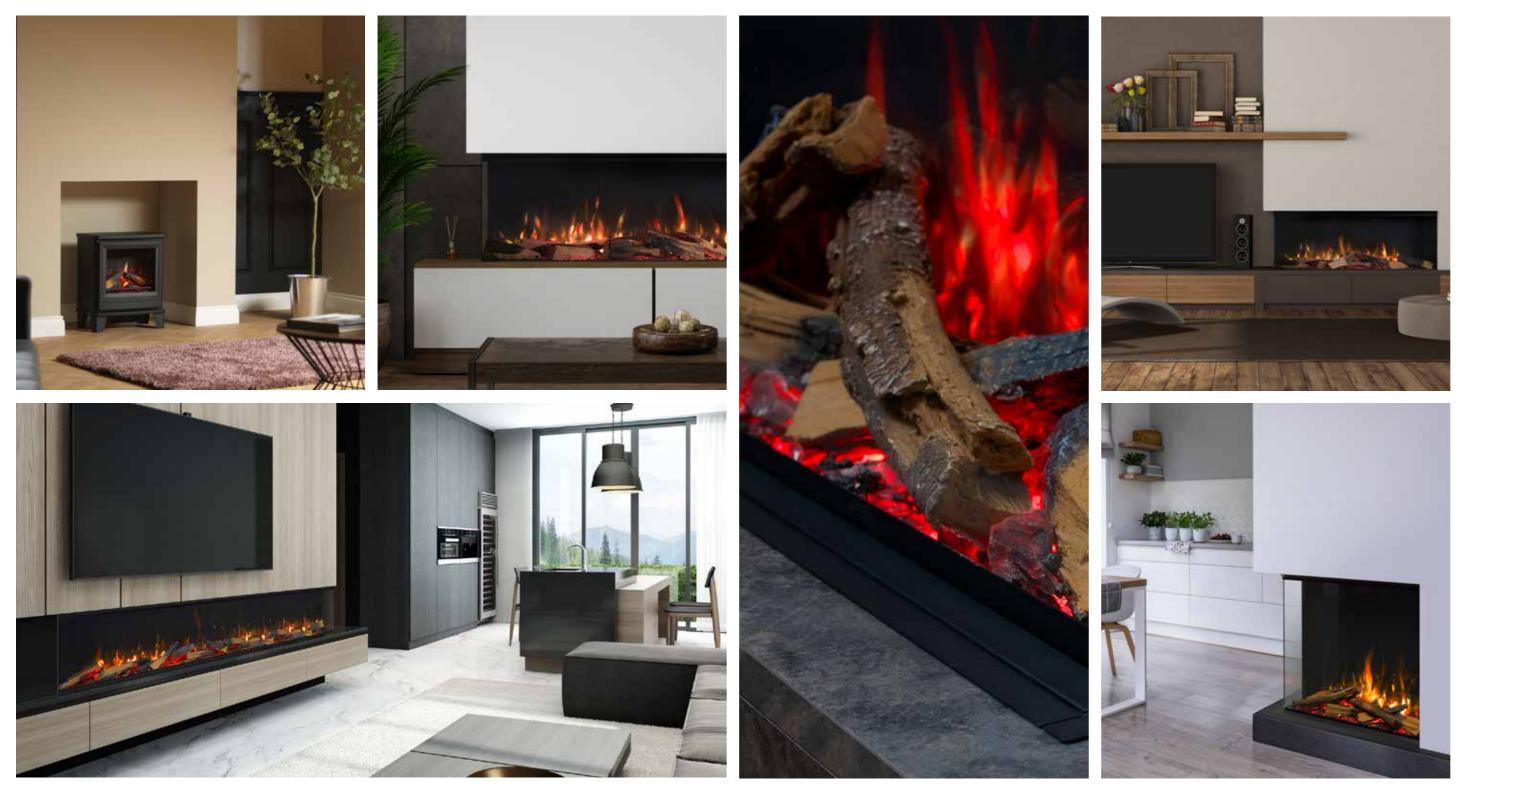

### THE COLLECTION.

Create something truly breath-taking with a Solus appliance. Space enhancing, stylish and practical, our appliances are available in a range of shapes and sizes that can be fitted to your exact specification.

- » Realistic flame effect that can be operated with or without heat function.
- » Dynamic fuel bed featuring realistic logs.
- » Easy to use remote control handset.
- » Easy to use App, controlled via your smart device.
- » Variable flame speed.
- » 9 flame effect colour options.
- » 9 fuel bed colour options.
- » 'Favourite' mode to save your preferred flame/fuel bed settings.
- » 2 heat settings 0.9kW & 1.8kW.
- » Cool blow function.
- » Thermostatic control.
- » Hourly timer mode.
- » 7-day programmable timer with adaptive smart heating.
- » Open window detection mode for optimised energy efficiency.
- » Option for ambient lighting kit.