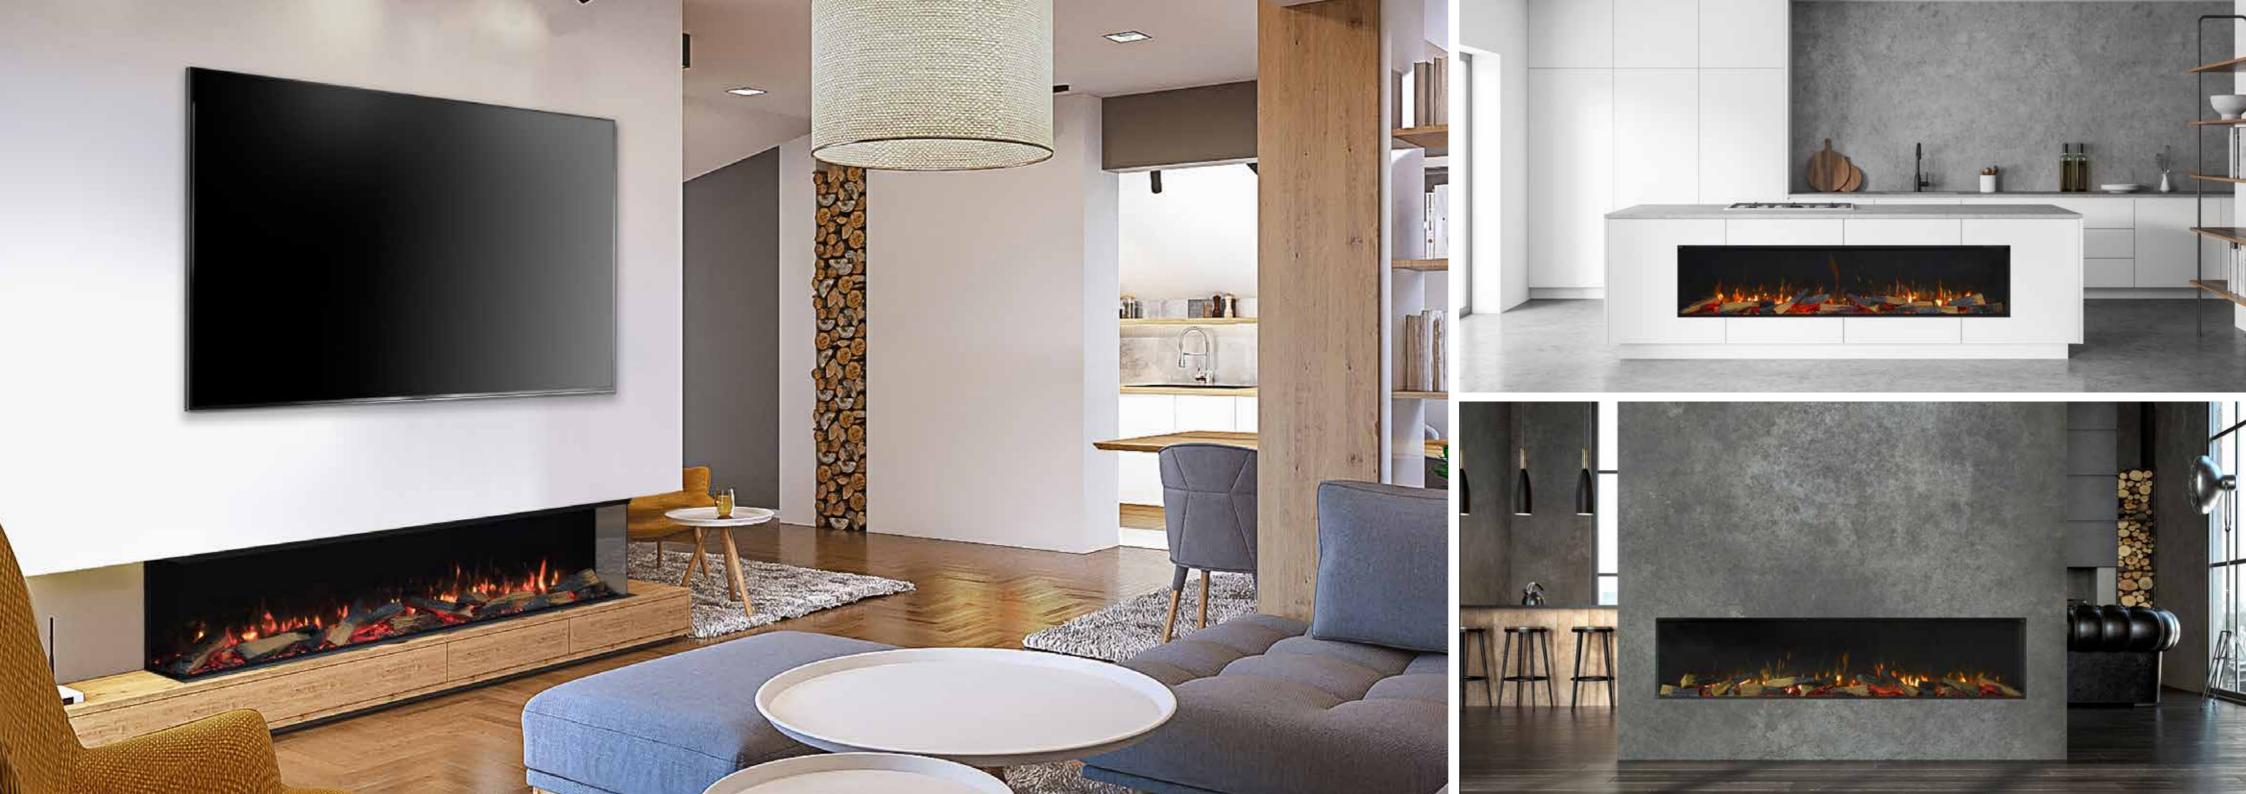

### THE COLLECTION.

Create something truly breath-taking with a Solus appliance. Space enhancing, stylish and practical, our appliances are available in a range of shapes and sizes that can be fitted to your exact specification.

### VS180.

When you really want to create an impression, the VS180 really makes an impact. At 1.8 metres in length, this is sure to create an eye catching centrepiece to any room.

# VS220.

15 11

12-21

At 2.2 metres in length, the VS220 is the largest fire in the Solus Collection. This elegantly styled landscaped electric fire will fit seamlessly in a range of interiors. It's particularly suited to modern interior design styles. As impressive as it is, you are still in control of every aspect of the fire, from the speed, colour, and brightness of the captivating flames to the enchanting crackling sounds of burning logs.