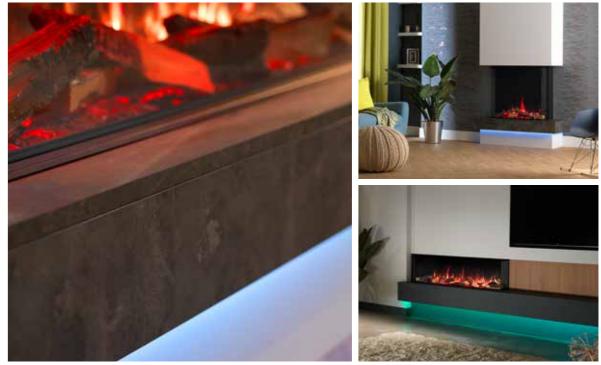

### OPTIONAL AMBIENT LIGHTING.

Extend the atmosphere beyond the fire and into the room using a Solus ambient lighting kit, allowing you to create a further interactive dimension to the environment. This additional lighting features 15 colour modes and can be controlled by the appliance remote control or the via your smart device. The kit features a 3 metre length of RGB LED strip light and up to two kits can be simultaneously connected to a Solus appliance, making it the perfect addition to fire suites and media walls.

### THE COLLECTION.

Create something truly breath-taking with a Solus appliance. Space enhancing, stylish and practical, our appliances are available in a range of shapes and sizes that can be fitted to your exact specification.