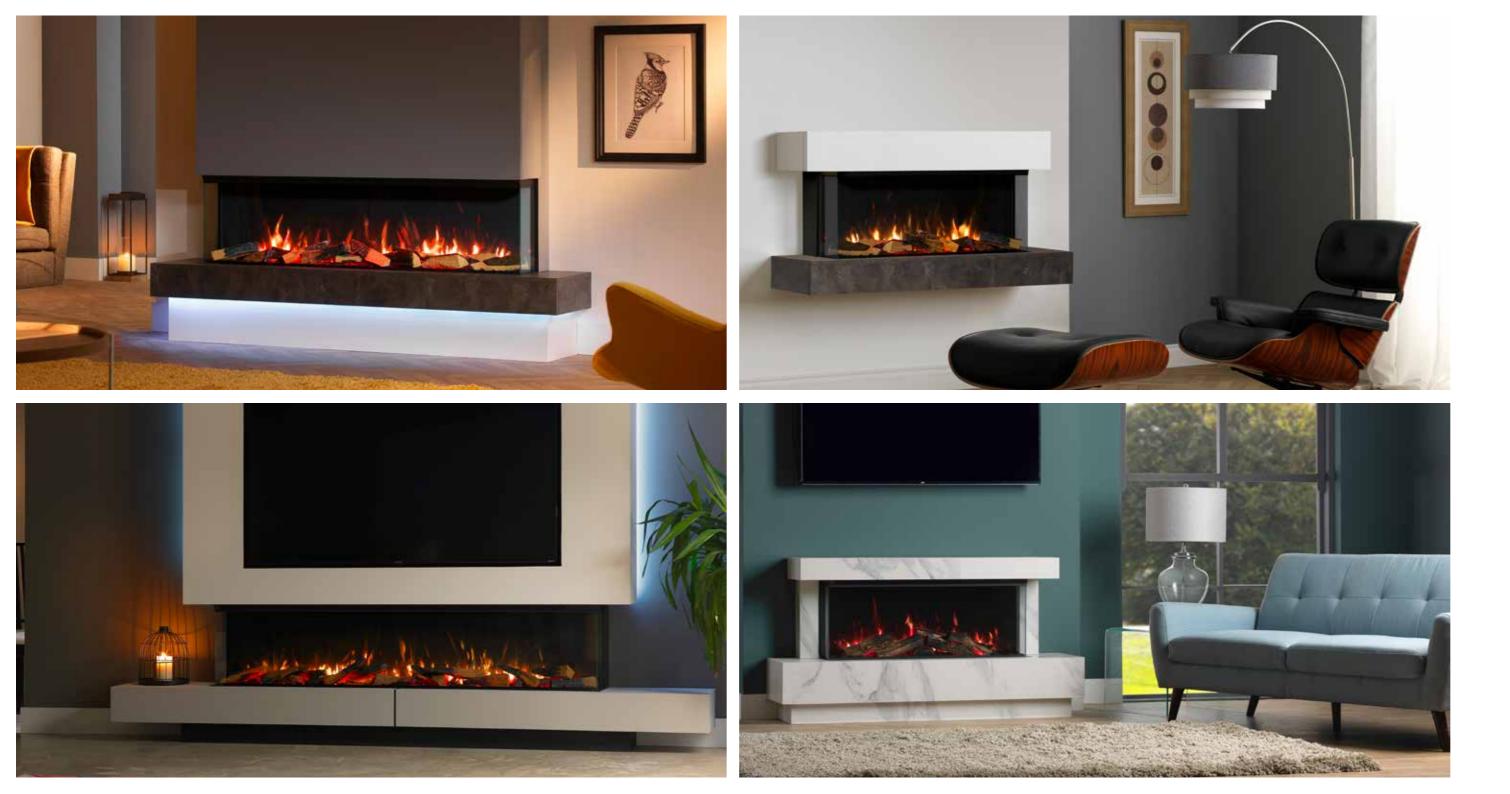

#### HORIZON STOVE.

The Horizon uses cutting edge technology and innovation to provide instant heat, realistic flames, and adaptive ambience to your living space to bring you the most authentic electric stove available on the market. This freestanding electric stove offers the ultimate in flexibility for installation, the only requirement is access to a power point.

#### VS75.

The VS75 is a versatile fire, perfectly at home in a contemporary setting or more traditional environments. The large glass viewing panel is perfectly suited for use with our modern furniture elements or with a complementing fireplace mantel, bringing a welcome sense of grand stature.

### ZENITH SUITE.

The classical lines of the Zenith Suite are a beautiful way to enhance any living space. Crafted from Calacatta Honed Sintered Stone, this wonderfully appealing material utilises cutting edge technology to create an irresistible alternative to marble or quartz. The process of sintering takes natural mineral particles and forms them under incredible heat and pressure to produce a strong and durable material that is resistant to scratching, can withstand high temperatures, does not deteriorate, or discolour from UV rays, and is very easy to clean. Calacatta Honed Sintered Stone is an authentically accurate recreation of Calacatta marble with simple grey veining, adding depth to the smooth white finish that just begs to be touched.

### VS130.

At 1.3 metres in length, the VS130 is ideal for a range of interiors with its minimalist design themes. Add a sense of wonder to your home and bring it to life with the touch of a button.

#### VS150.

Whether you want to update or build a contemporary dream home, the VS150 will transform any room with a sense of luxury. This fire is 1.5 metres in length and can be installed in either inset, panoramic or corner aspect allowing you full creative control.