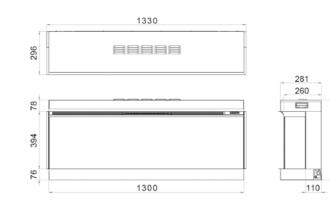

### VS130.

At 1.3 metres in length, the VS130 is ideal for a range of interiors with its minimalist design themes. Add a sense of wonder to your home and bring it to life with the touch of a button.