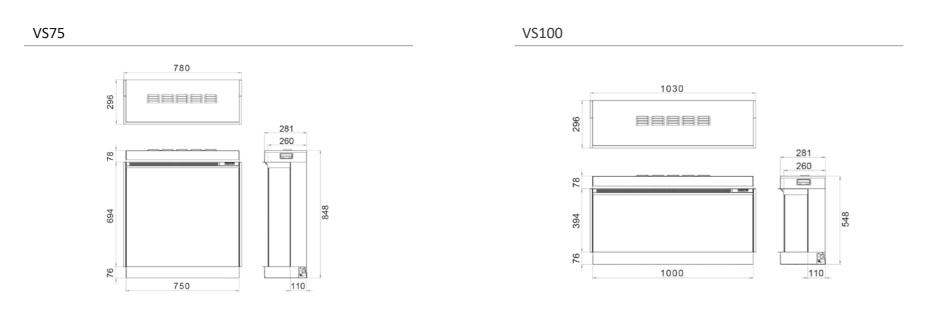

#### VS75.

The VS75 is a versatile fire, perfectly at home in a contemporary setting or more traditional environments. The large glass viewing panel is perfectly suited for use with our modern furniture elements or with a complementing fireplace mantel, bringing a welcome sense of grand stature.

### VS100.

Add luxury to your living space with the VS100, the ultimate home investment. The VS100 is the smallest of our landscape electric fires at 1 metre in length. With an option of inset, panoramic or corner aspect you will be spoilt for choice when creating your perfect fireplace.