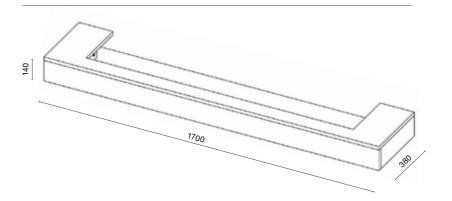

### VS180.

When you really want to create an impression, the VS180 really makes an impact. At 1.8 metres in length, this is sure to create an eye catching centrepiece to any room.

#### **APPLIANCE DIMENSIONS.**

All dimensions are in millimetres.

VS130

VS150