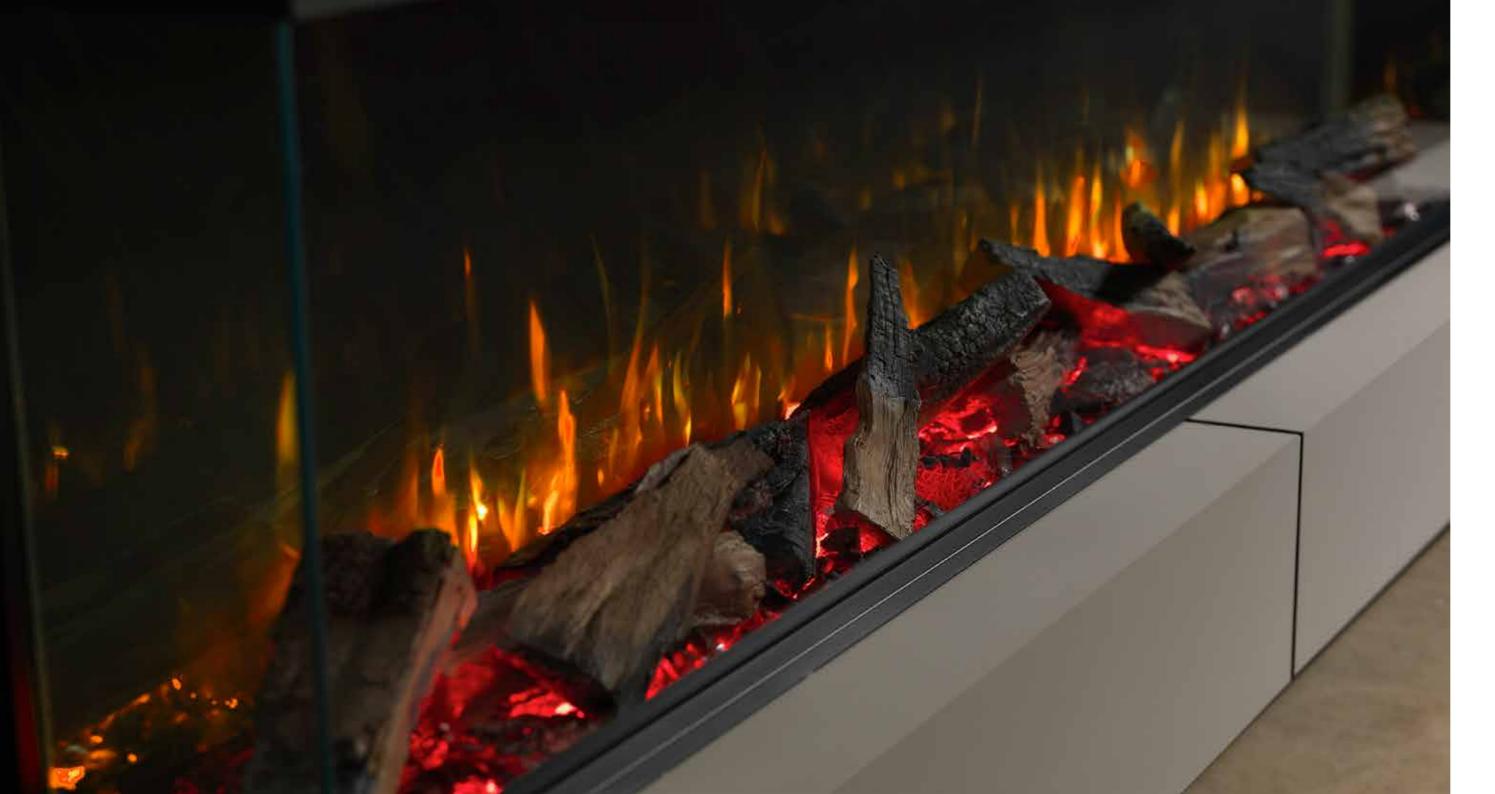

Our unique TriLight technology provides multi angled, fully customisable dynamic LED lighting to create thousands of unique colour and tonal combinations to the flames and fuel bed. Each can work in harmony with one another or can work independently to create a unique combination to create a truly unique atmosphere, all at the touch of a button.

- » Realistic flame effect that can be operated with or without heat function.
- » Dynamic fuel bed featuring realistic logs.
- » Easy to use remote control handset.
- » Easy to use App, controlled via your smart device.
- » Variable flame speed.
- » 9 flame effect colour options.
- » 9 fuel bed colour options.
- » 'Favourite' mode to save your preferred flame/fuel bed settings.
- » 2 heat settings 0.9kW & 1.8kW.
- » Cool blow function.
- » Thermostatic control.
- » Hourly timer mode.
- » 7-day programmable timer with adaptive smart heating.
- » Open window detection mode for optimised energy efficiency.
- » Option for ambient lighting kit.