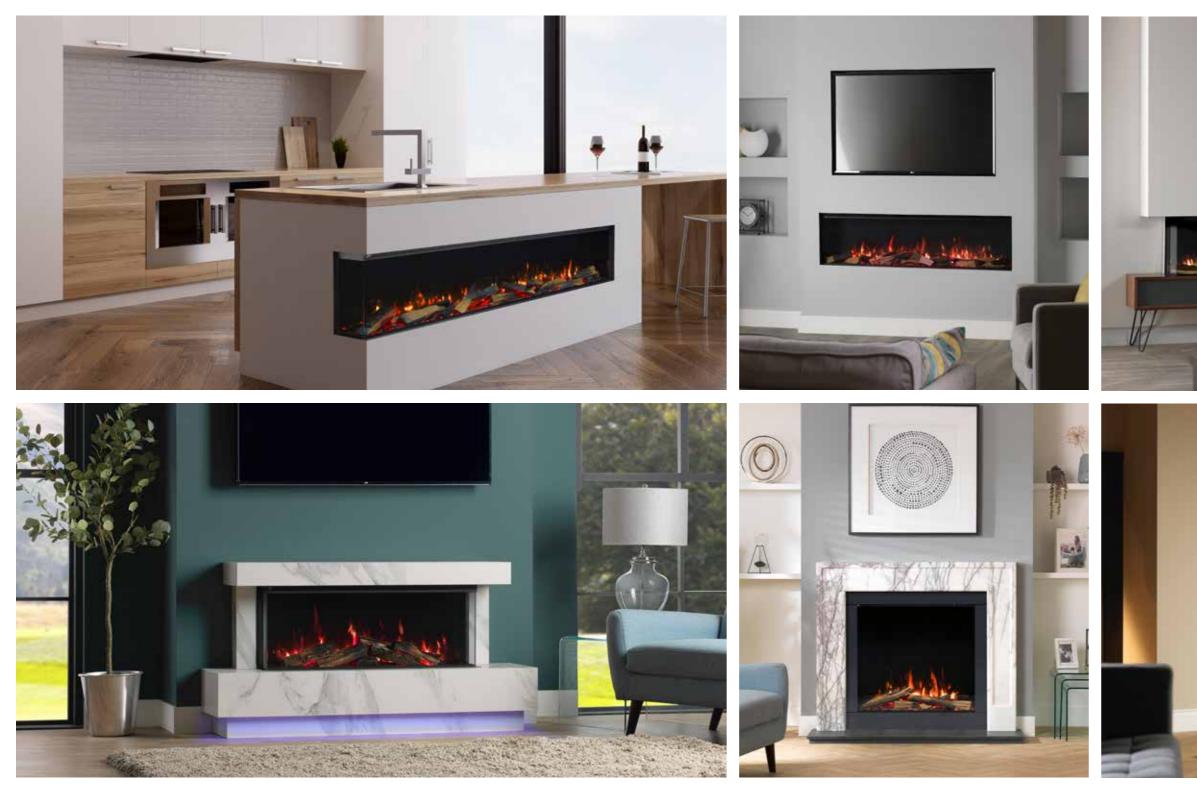

### THE COLLECTION.

Create something truly breath-taking with a Solus appliance. Space enhancing, stylish and practical, our appliances are available in a range of shapes and sizes that can be fitted to your exact specification.

### VS100.

Add luxury to your living space with the VS100, the ultimate home investment. The VS100 is the smallest of our landscape electric fires at 1 metre in length. With an option of inset, panoramic or corner aspect you will be spoilt for choice when creating your perfect fireplace.

### ZENITH SUITE.

The classical lines of the Zenith Suite are a beautiful way to enhance any living space. Crafted from Calacatta Honed Sintered Stone, this wonderfully appealing material utilises cutting edge technology to create an irresistible alternative to marble or quartz. The process of sintering takes natural mineral particles and forms them under incredible heat and pressure to produce a strong and durable material that is resistant to scratching, can withstand high temperatures, does not deteriorate, or discolour from UV rays, and is very easy to clean. Calacatta Honed Sintered Stone is an authentically accurate recreation of Calacatta marble with simple grey veining, adding depth to the smooth white finish that just begs to be touched.