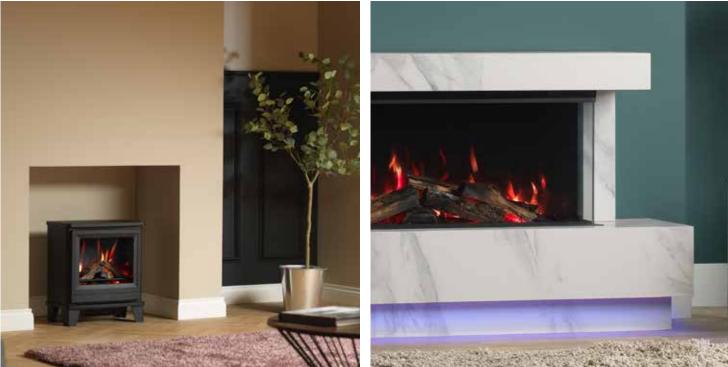

#### HORIZON STOVE.

The Horizon uses cutting edge technology and innovation to provide instant heat, realistic flames, and adaptive ambience to your living space to bring you the most authentic electric stove available on the market. This freestanding electric stove offers the ultimate in flexibility for installation, the only requirement is access to a power point.

### ZENITH SUITE.

The classical lines of the Zenith Suite are a beautiful way to enhance any living space. Crafted from Calacatta Honed Sintered Stone, this wonderfully appealing material utilises cutting edge technology to create an irresistible alternative to marble or quartz. The process of sintering takes natural mineral particles and forms them under incredible heat and pressure to produce a strong and durable material that is resistant to scratching, can withstand high temperatures, does not deteriorate, or discolour from UV rays, and is very easy to clean. Calacatta Honed Sintered Stone is an authentically accurate recreation of Calacatta marble with simple grey veining, adding depth to the smooth white finish that just begs to be touched.