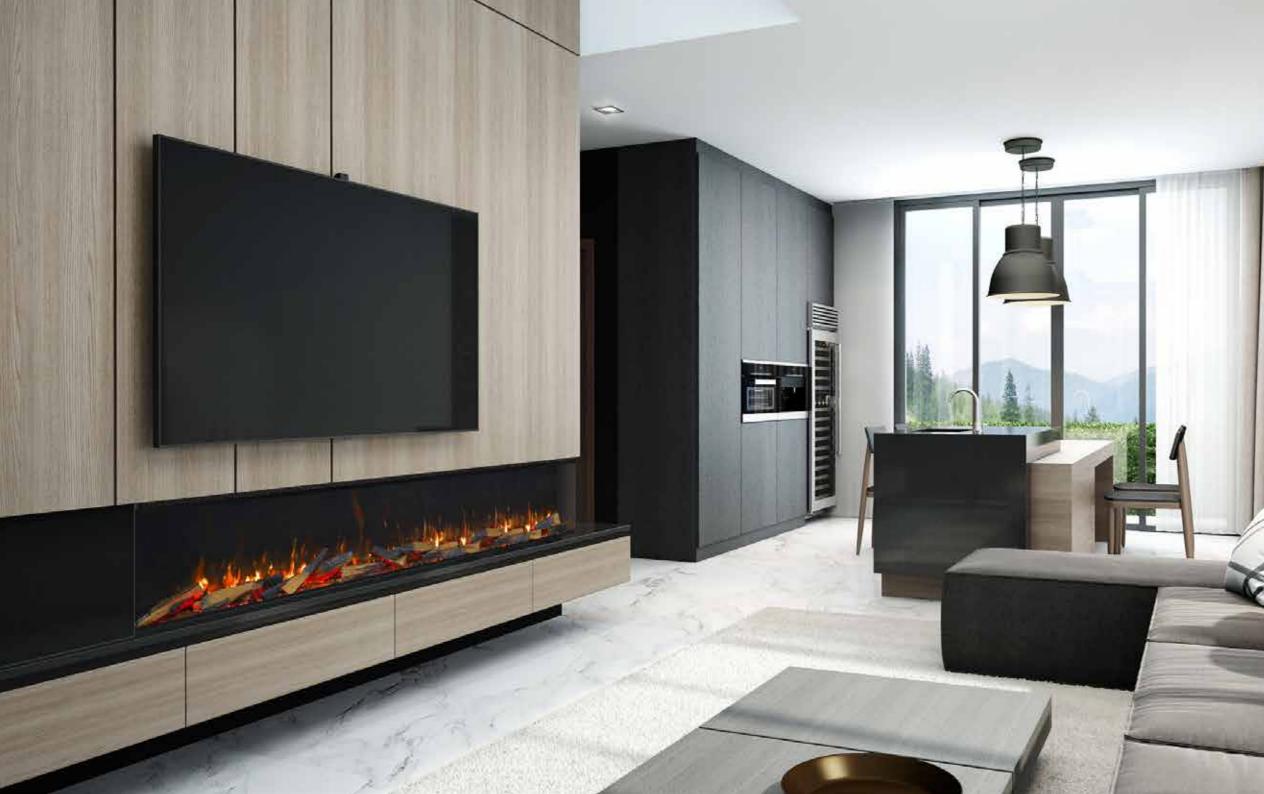

### THE COLLECTION.

Create something truly breath-taking with a Solus appliance. Space enhancing, stylish and practical, our appliances are available in a range of shapes and sizes that can be fitted to your exact specification.

# VS220.

15 11

12-21

At 2.2 metres in length, the VS220 is the largest fire in the Solus Collection. This elegantly styled landscaped electric fire will fit seamlessly in a range of interiors. It's particularly suited to modern interior design styles. As impressive as it is, you are still in control of every aspect of the fire, from the speed, colour, and brightness of the captivating flames to the enchanting crackling sounds of burning logs.