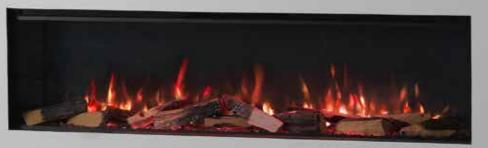

# FOR THE ULTIMATE IN PERFECTION, LOOK TO NATURE!

Introducing the Coppice real log set, the definitive upgrade for your Solus appliance. Offering the ultimate in realism, this hand-crafted piece uses specially selected, natural logs to create an authentic latticed fuel bed, complete with forest floor embers. Every Coppice real log set is unique and produced in the UK using locally sourced materials, expertly bonded together to form a single, easy to install product that adds the perfect finishing touch to your fire.

- » Realistic flame effect that can be operated with or without heat function.
- » Dynamic fuel bed featuring realistic logs.
- » Easy to use remote control handset.
- » Easy to use App, controlled via your smart device.
- » Variable flame speed.
- » 9 flame effect colour options.
- » 9 fuel bed colour options.
- » 'Favourite' mode to save your preferred flame/fuel bed settings.
- » 2 heat settings 0.9kW & 1.8kW.
- » Cool blow function.
- » Thermostatic control.
- » Hourly timer mode.
- » 7-day programmable timer with adaptive smart heating.
- » Open window detection mode for optimised energy efficiency.
- » Option for ambient lighting kit.