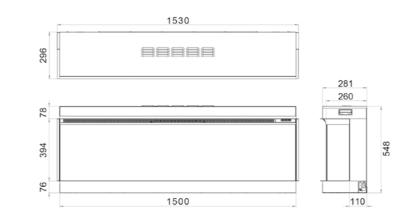

#### VS150.

Whether you want to update or build a contemporary dream home, the VS150 will transform any room with a sense of luxury. This fire is 1.5 metres in length and can be installed in either inset, panoramic or corner aspect allowing you full creative control.