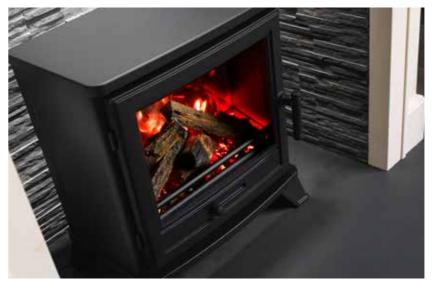

#### HORIZON STOVE.

The Horizon uses cutting edge technology and innovation to provide instant heat, realistic flames, and adaptive ambience to your living space to bring you the most authentic electric stove available on the market. This freestanding electric stove offers the ultimate in flexibility for installation, the only requirement is access to a power point.

Seeing is believing. Scan the QR code for a video experience that will change the way you think about electric stoves!

Coppice Real Log upgrade available on this appliance see page 10/11 for details.