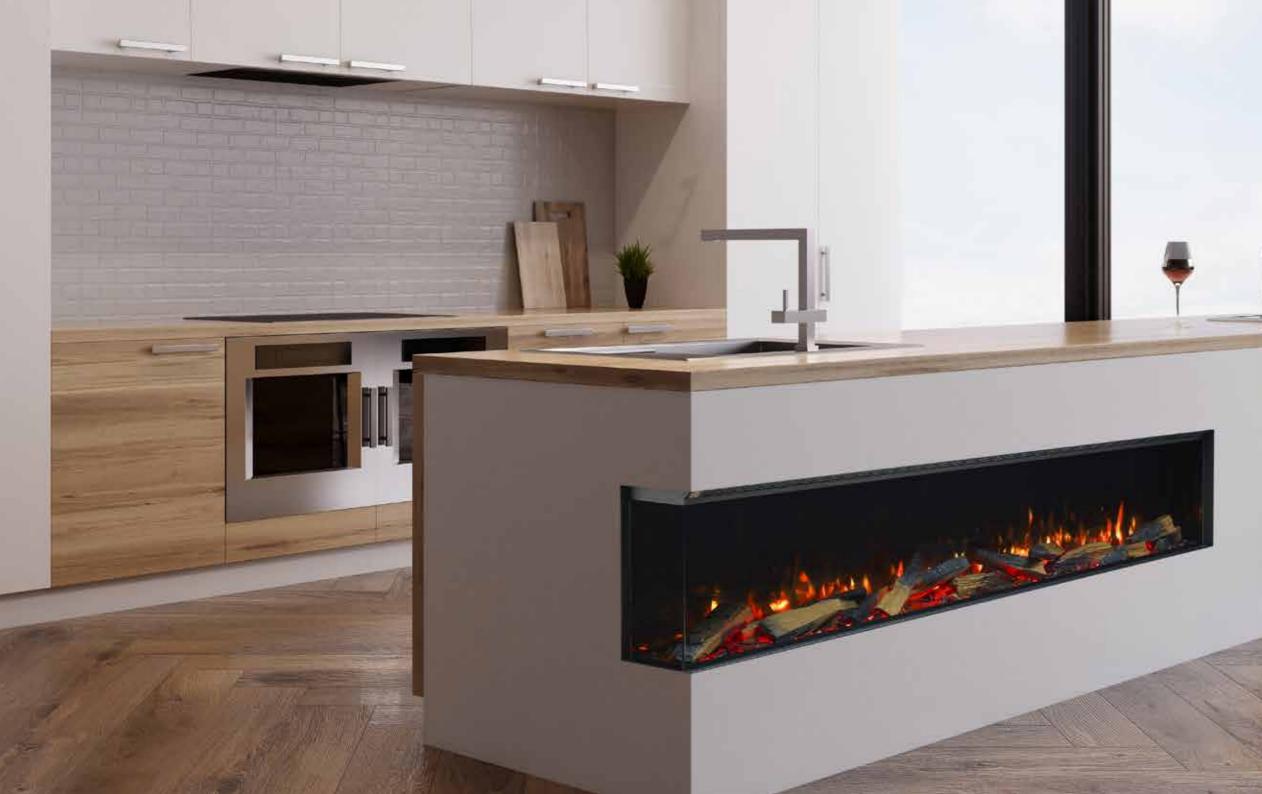

### THE COLLECTION.

Create something truly breath-taking with a Solus appliance. Space enhancing, stylish and practical, our appliances are available in a range of shapes and sizes that can be fitted to your exact specification.

### VS100.

Add luxury to your living space with the VS100, the ultimate home investment. The VS100 is the smallest of our landscape electric fires at 1 metre in length. With an option of inset, panoramic or corner aspect you will be spoilt for choice when creating your perfect fireplace.