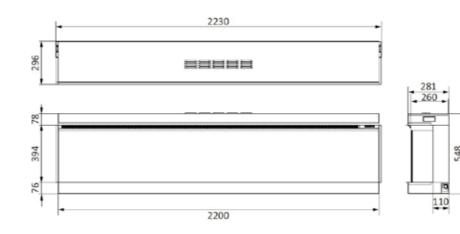

# VS220.

15 11

12-21

At 2.2 metres in length, the VS220 is the largest fire in the Solus Collection. This elegantly styled landscaped electric fire will fit seamlessly in a range of interiors. It's particularly suited to modern interior design styles. As impressive as it is, you are still in control of every aspect of the fire, from the speed, colour, and brightness of the captivating flames to the enchanting crackling sounds of burning logs.