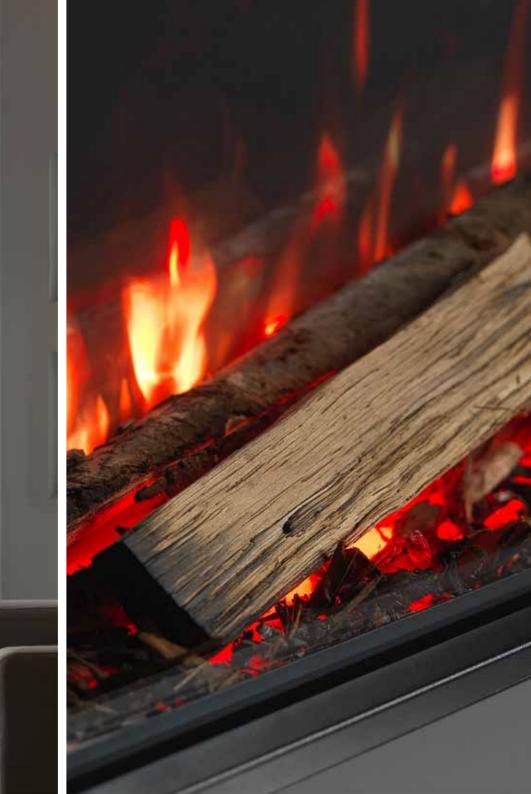

#### SETTING THE SCENE.

Our approach is to create beautiful, inspiring appliances that change the perception of a traditional electric fire.

With a Solus fire, you are in control of every aspect of your appliance, from the speed, colour and brightness of the entrancing flames to the enchanting crackling sounds of burning logs, or the complementing ambient lighting of your extended living space.

Our unique TriLight technology provides multi angled, fully customisable dynamic LED lighting to create thousands of unique colour and tonal combinations to the flames and fuel bed. Each can work in harmony with one another or can work independently to create a unique combination to create a truly unique atmosphere, all at the touch of a button.

# FOR THE ULTIMATE IN PERFECTION, LOOK TO NATURE!

Introducing the Coppice real log set, the definitive upgrade for your Solus appliance. Offering the ultimate in realism, this hand-crafted piece uses specially selected, natural logs to create an authentic latticed fuel bed, complete with forest floor embers. Every Coppice real log set is unique and produced in the UK using locally sourced materials, expertly bonded together to form a single, easy to install product that adds the perfect finishing touch to your fire.