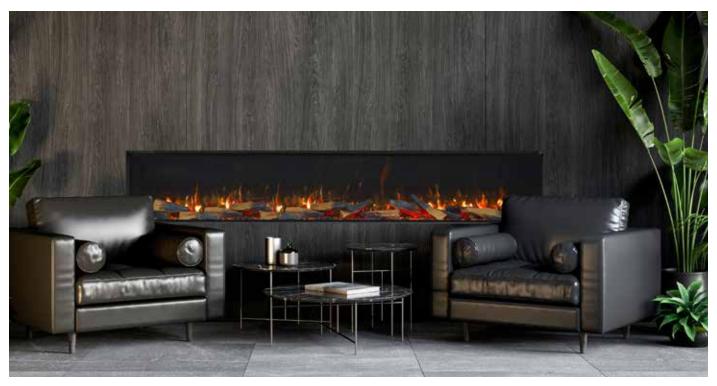

### VS180.

When you really want to create an impression, the VS180 really makes an impact. At 1.8 metres in length, this is sure to create an eye catching centrepiece to any room.

# VS220.

15 11

12-21

At 2.2 metres in length, the VS220 is the largest fire in the Solus Collection. This elegantly styled landscaped electric fire will fit seamlessly in a range of interiors. It's particularly suited to modern interior design styles. As impressive as it is, you are still in control of every aspect of the fire, from the speed, colour, and brightness of the captivating flames to the enchanting crackling sounds of burning logs.