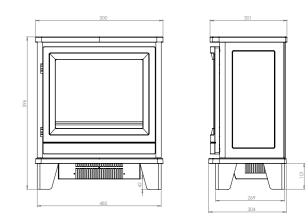

#### HORIZON STOVE.

The Horizon uses cutting edge technology and innovation to provide instant heat, realistic flames, and adaptive ambience to your living space to bring you the most authentic electric stove available on the market. This freestanding electric stove offers the ultimate in flexibility for installation, the only requirement is access to a power point.