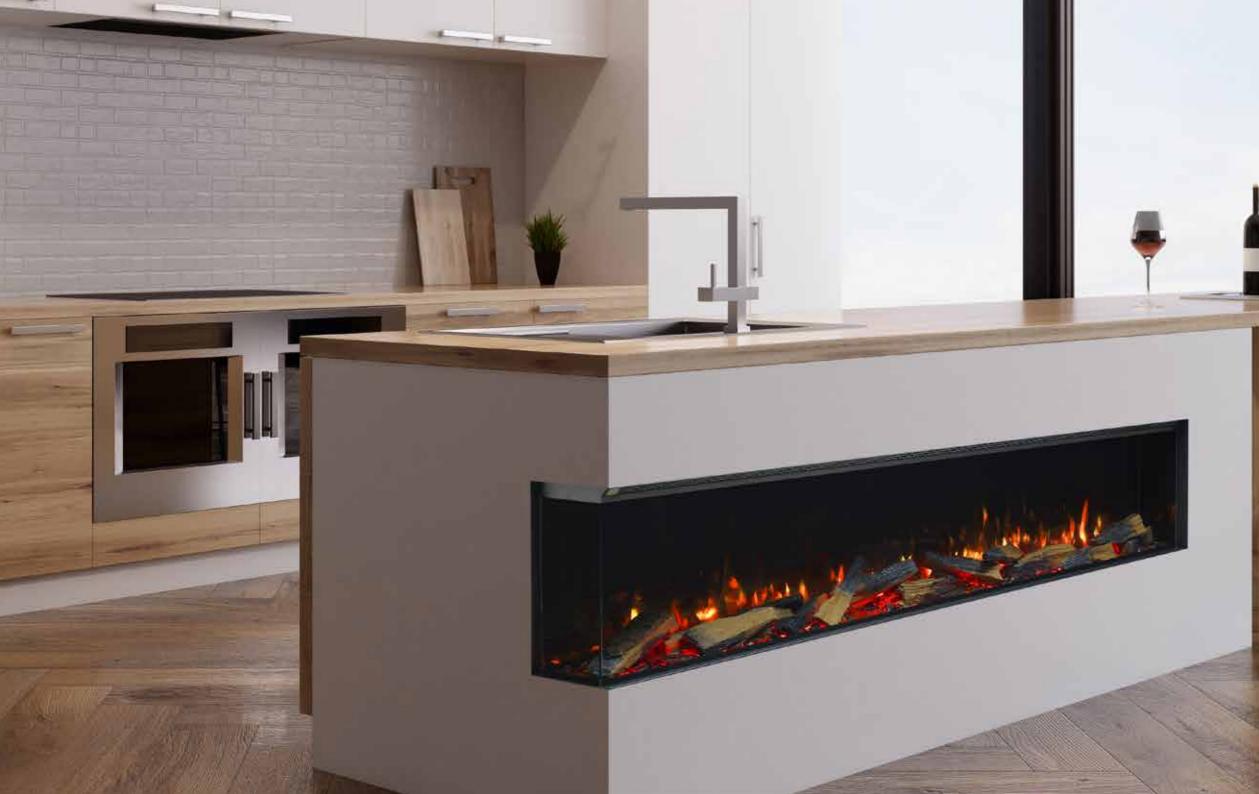

### VS100.

Add luxury to your living space with the VS100, the ultimate home investment. The VS100 is the smallest of our landscape electric fires at 1 metre in length. With an option of inset, panoramic or corner aspect you will be spoilt for choice when creating your perfect fireplace.

#### VS150.

Whether you want to update or build a contemporary dream home, the VS150 will transform any room with a sense of luxury. This fire is 1.5 metres in length and can be installed in either inset, panoramic or corner aspect allowing you full creative control.