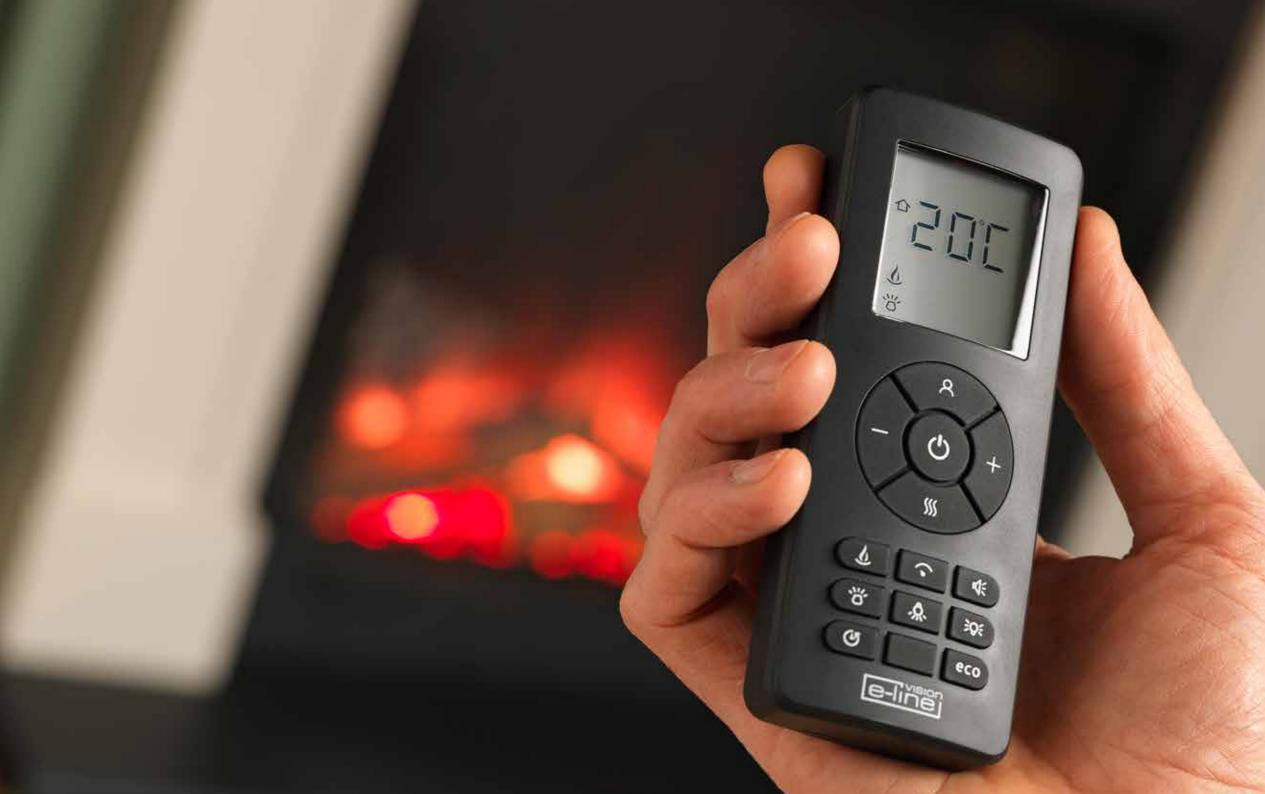

#### **INSTANT HEAT AT YOUR FINGERTIPS.**

Part of the Solus design ethos is to ensure that all appliances offer clear and simple controllability. Whilst functionality may have advanced and become more dynamic, we believe that intuitive interaction is paramount.

#### The Solus fires can be conveniently controlled in three ways:

- Manually using the multi-function panel discretely located on the appliance
- With the intuitive remote-control handset
- Through your smart device (such as phone or tablet) using Wi-Fi connectivity

The quick start heat option allows you to select low heat, high heat, or cool blow at the touch of a button. Whilst adaptive smart heating allows you to schedule the exact time and date you wish to heat your room, automatically adjusting the environment to reach and maintain the desired temperature.