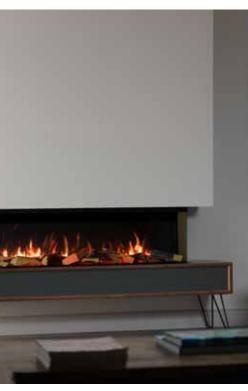

### VS100.

Add luxury to your living space with the VS100, the ultimate home investment. The VS100 is the smallest of our landscape electric fires at 1 metre in length. With an option of inset, panoramic or corner aspect you will be spoilt for choice when creating your perfect fireplace.

#### VS150.

Whether you want to update or build a contemporary dream home, the VS150 will transform any room with a sense of luxury. This fire is 1.5 metres in length and can be installed in either inset, panoramic or corner aspect allowing you full creative control.

### VS180.

When you really want to create an impression, the VS180 really makes an impact. At 1.8 metres in length, this is sure to create an eye catching centrepiece to any room.

# VS220.

15 11

12-21

At 2.2 metres in length, the VS220 is the largest fire in the Solus Collection. This elegantly styled landscaped electric fire will fit seamlessly in a range of interiors. It's particularly suited to modern interior design styles. As impressive as it is, you are still in control of every aspect of the fire, from the speed, colour, and brightness of the captivating flames to the enchanting crackling sounds of burning logs.