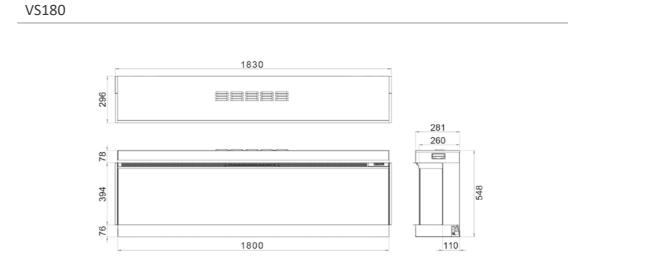

### VS180.

When you really want to create an impression, the VS180 really makes an impact. At 1.8 metres in length, this is sure to create an eye catching centrepiece to any room.