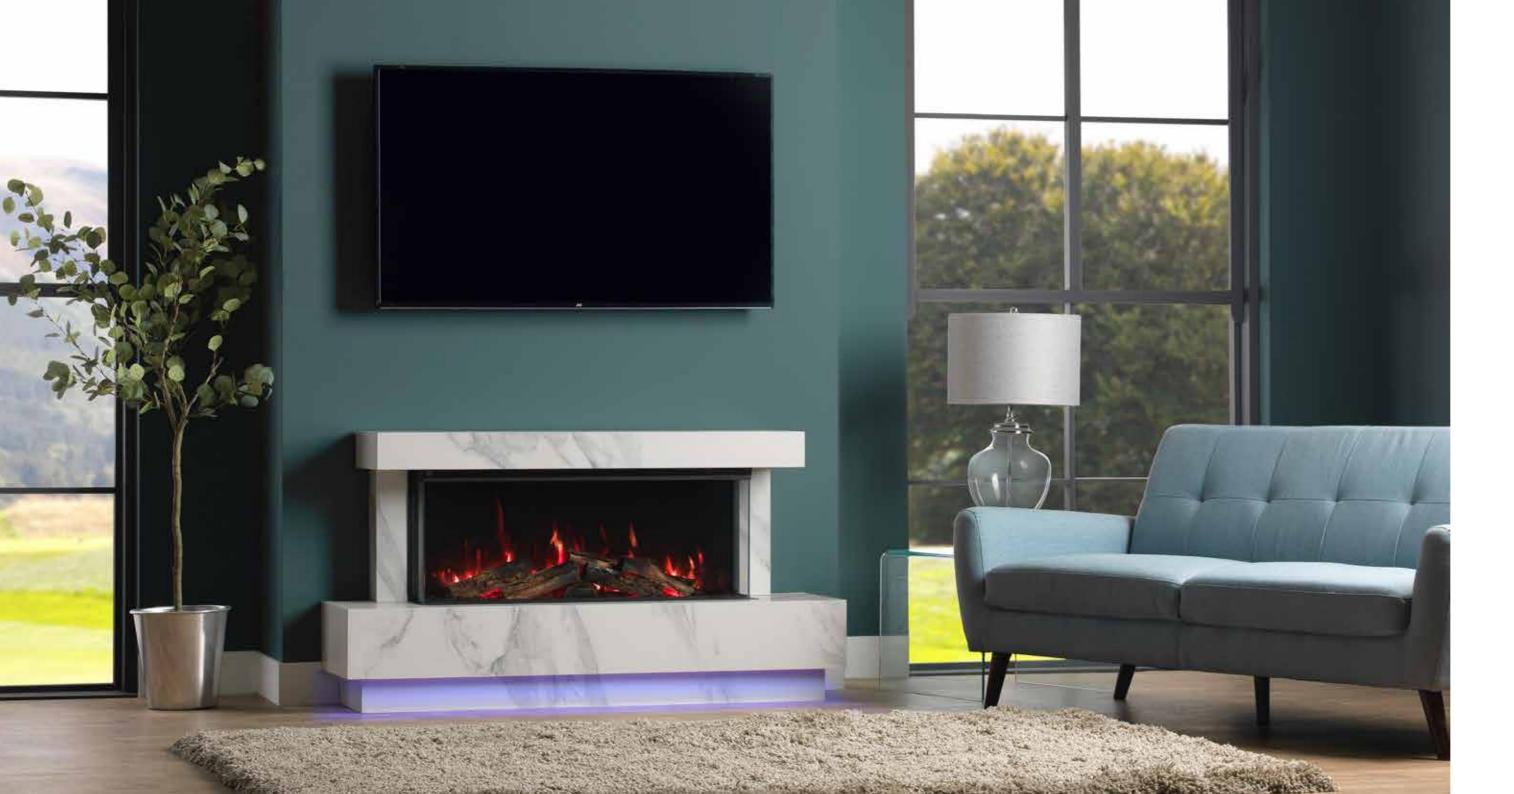

### VS100.

Add luxury to your living space with the VS100, the ultimate home investment. The VS100 is the smallest of our landscape electric fires at 1 metre in length. With an option of inset, panoramic or corner aspect you will be spoilt for choice when creating your perfect fireplace.

#### VS150.

Whether you want to update or build a contemporary dream home, the VS150 will transform any room with a sense of luxury. This fire is 1.5 metres in length and can be installed in either inset, panoramic or corner aspect allowing you full creative control.