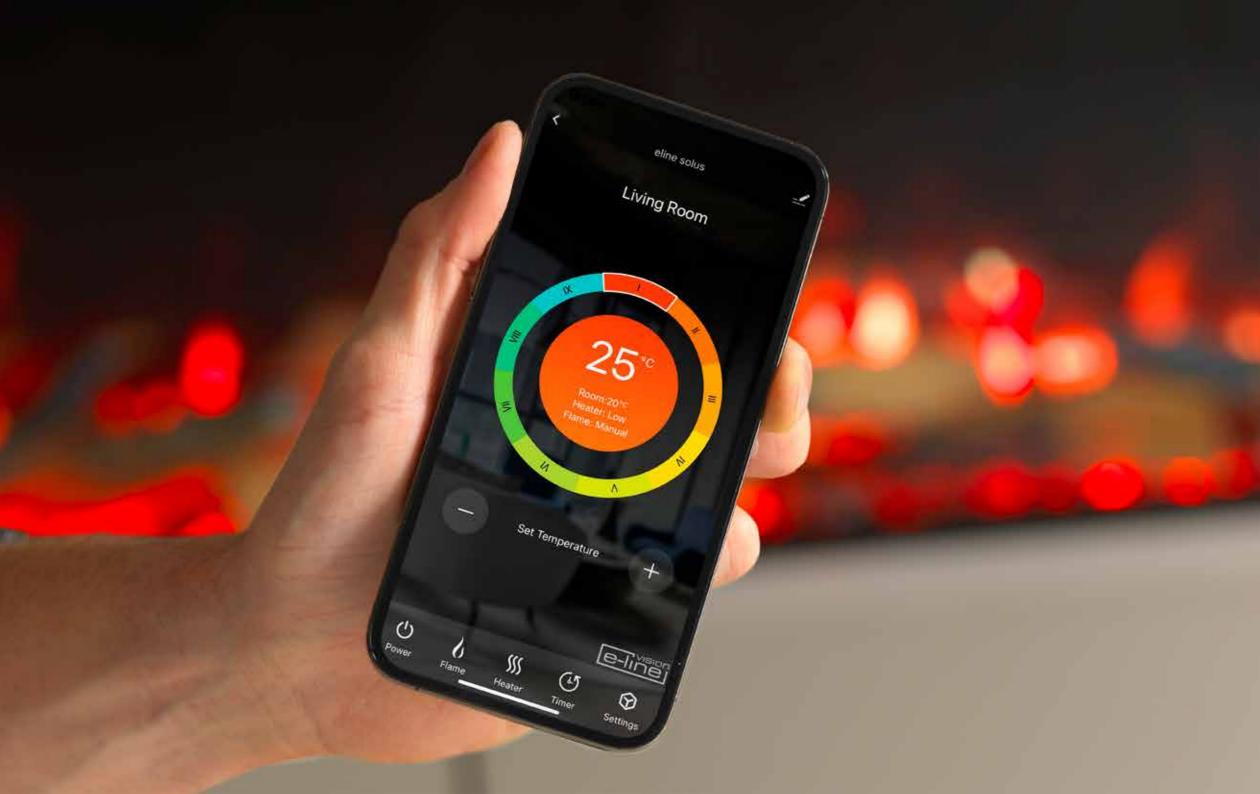

#### The Solus fires can be conveniently controlled in three ways:

- Manually using the multi-function panel discretely located on the appliance
- With the intuitive remote-control handset
- Through your smart device (such as phone or tablet) using Wi-Fi connectivity

With built in Wi-Fi connectivity, enhance your user experience with our smart app enabling you to control your appliance from anywhere! The app allows you to set tailored programmes, schedule on/off times, set temperatures, design custom light effects, plus much more.

#### SMART TECHNOLOGY.

With Solus, the combination of functionality with applied smart technology creates the ultimate home heating experience. Your appliance will synchronise with your smart device, such as phone or tablet, putting you in complete control. The latest sensor technology helps to create our most efficient appliance ever, ensuring that the room is heated to the correct temperature at the correct time with optimum energy usage.