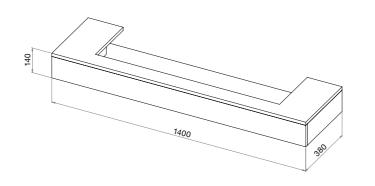

#### VS130 Bottom Shelf

VS150 Bottom Shelf

VS150 Top Shelf

51

#### **APPLIANCE DIMENSIONS.**

All dimensions are in millimetres.

VS130

VS150