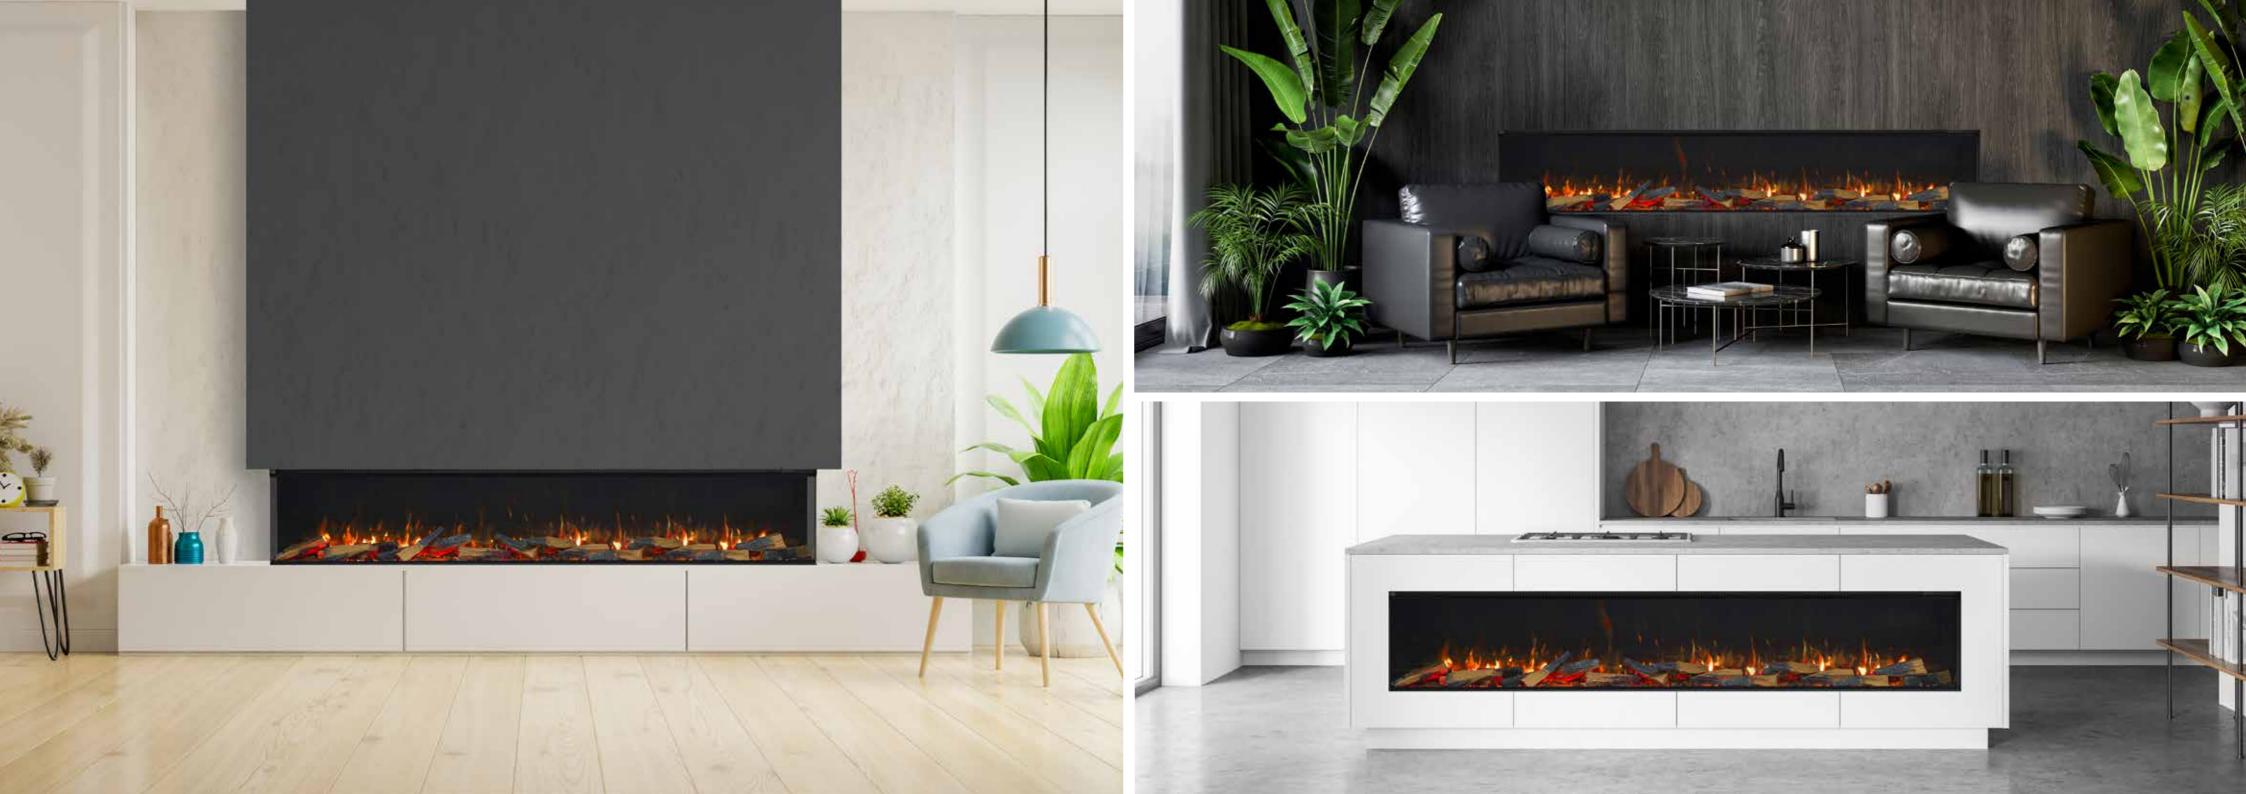

### THE COLLECTION.

Create something truly breath-taking with a Solus appliance. Space enhancing, stylish and practical, our appliances are available in a range of shapes and sizes that can be fitted to your exact specification.

### VS100.

Add luxury to your living space with the VS100, the ultimate home investment. The VS100 is the smallest of our landscape electric fires at 1 metre in length. With an option of inset, panoramic or corner aspect you will be spoilt for choice when creating your perfect fireplace.

### VS180.

When you really want to create an impression, the VS180 really makes an impact. At 1.8 metres in length, this is sure to create an eye catching centrepiece to any room.

# VS220.

15 11

12-21

At 2.2 metres in length, the VS220 is the largest fire in the Solus Collection. This elegantly styled landscaped electric fire will fit seamlessly in a range of interiors. It's particularly suited to modern interior design styles. As impressive as it is, you are still in control of every aspect of the fire, from the speed, colour, and brightness of the captivating flames to the enchanting crackling sounds of burning logs.