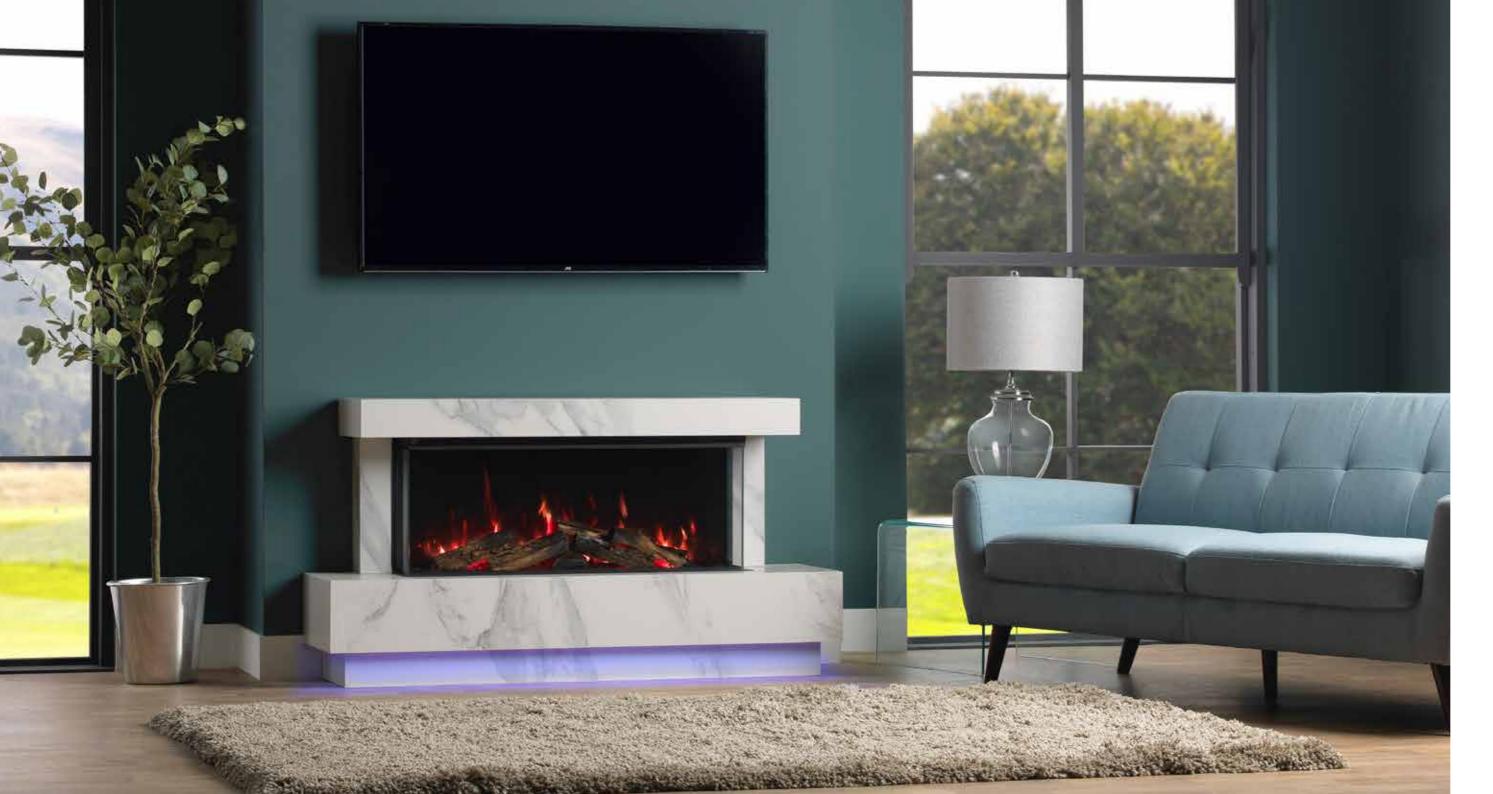

### ZENITH SUITE.

The classical lines of the Zenith Suite are a beautiful way to enhance any living space. Crafted from Calacatta Honed Sintered Stone, this wonderfully appealing material utilises cutting edge technology to create an irresistible alternative to marble or quartz. The process of sintering takes natural mineral particles and forms them under incredible heat and pressure to produce a strong and durable material that is resistant to scratching, can withstand high temperatures, does not deteriorate, or discolour from UV rays, and is very easy to clean. Calacatta Honed Sintered Stone is an authentically accurate recreation of Calacatta marble with simple grey veining, adding depth to the smooth white finish that just begs to be touched.