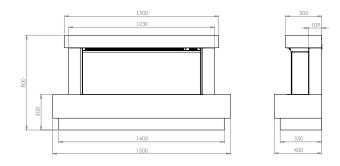

#### **APPLIANCE DIMENSIONS.**

All dimensions are in millimetres.

VS130

VS150