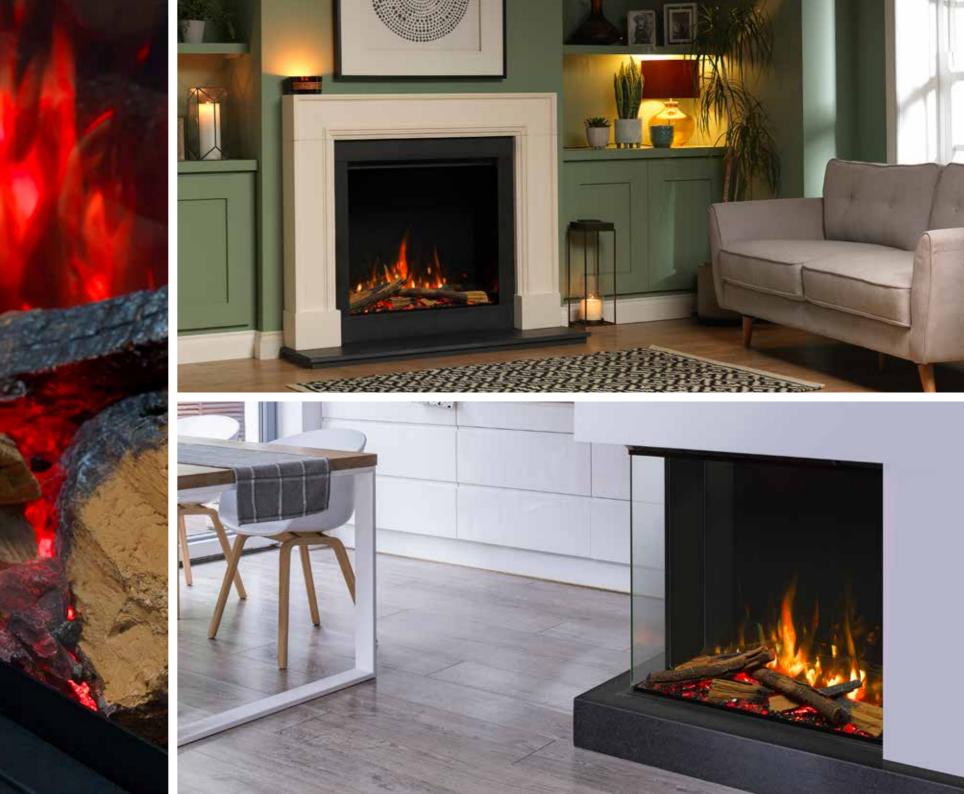

### OPTIONAL AMBIENT LIGHTING.

Extend the atmosphere beyond the fire and into the room using a Solus ambient lighting kit, allowing you to create a further interactive dimension to the environment. This additional lighting features 15 colour modes and can be controlled by the appliance remote control or the via your smart device. The kit features a 3 metre length of RGB LED strip light and up to two kits can be simultaneously connected to a Solus appliance, making it the perfect addition to fire suites and media walls.

# FOR THE ULTIMATE IN PERFECTION, LOOK TO NATURE!

Introducing the Coppice real log set, the definitive upgrade for your Solus appliance. Offering the ultimate in realism, this hand-crafted piece uses specially selected, natural logs to create an authentic latticed fuel bed, complete with forest floor embers. Every Coppice real log set is unique and produced in the UK using locally sourced materials, expertly bonded together to form a single, easy to install product that adds the perfect finishing touch to your fire.

### THE COLLECTION.

Create something truly breath-taking with a Solus appliance. Space enhancing, stylish and practical, our appliances are available in a range of shapes and sizes that can be fitted to your exact specification.