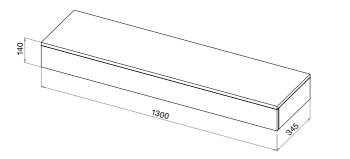

#### **APPLIANCE DIMENSIONS.**

All dimensions are in millimetres.

VS130

VS150