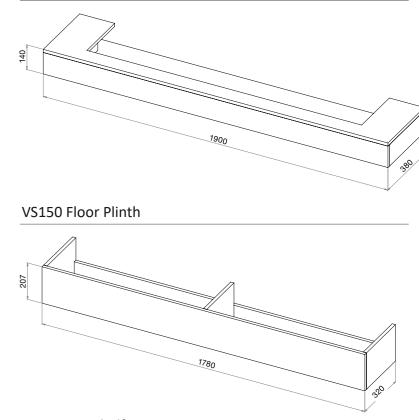

PLINTHS & SHELVES.

We have created a range of complimentary plinths and shelves flawlessly constructed from high-quality materials.

The classical crafted lines are a beautiful way to enhance any living space. The highly versatile plinths and shelves allow you to mix and match to suit your requirements. Design a unique fireplace offering the ultimate flexible approach by letting you build your fireplace the way you want to, please ask your approved stockists for details.

#### PLINTHS & SHELVES DIMENSIONS.

All dimensions are in millimetres.

#### VS75 Floor Plinth



#### VS75 Bottom Shelf



#### VS100 Bottom Shelf



#### VS100 Floor Plinth



#### VS100 Top Shelf



#### PLINTHS & SHELVES DIMENSIONS.

All dimensions are in millimetres.

#### VS130 Bottom Shelf



VS150 Bottom Shelf



VS150 Top Shelf



51

#### **APPLIANCE DIMENSIONS.**

All dimensions are in millimetres.



VS130



VS150



#### **APPLIANCE DIMENSIONS.**

All dimensions are in millimetres.



VS220



Horizon Stove



Zenith Suite





#### WARRANTY.

The Solus Collection is built on nearly 70 years of experience in the fireplace industry, using traditional skills alongside modern design methods to create unique, high quality stylish and functional products.

Quality excellence is an integral aspect of all our appliances, our meticulous attention to detail, high standards and quality craftsmanship means you can be confident in choosing a Vision E-Line appliance.

As standard Solus appliances come with a statutory 1-year warranty (parts & labour) when purchased through an authorised dealer. This can