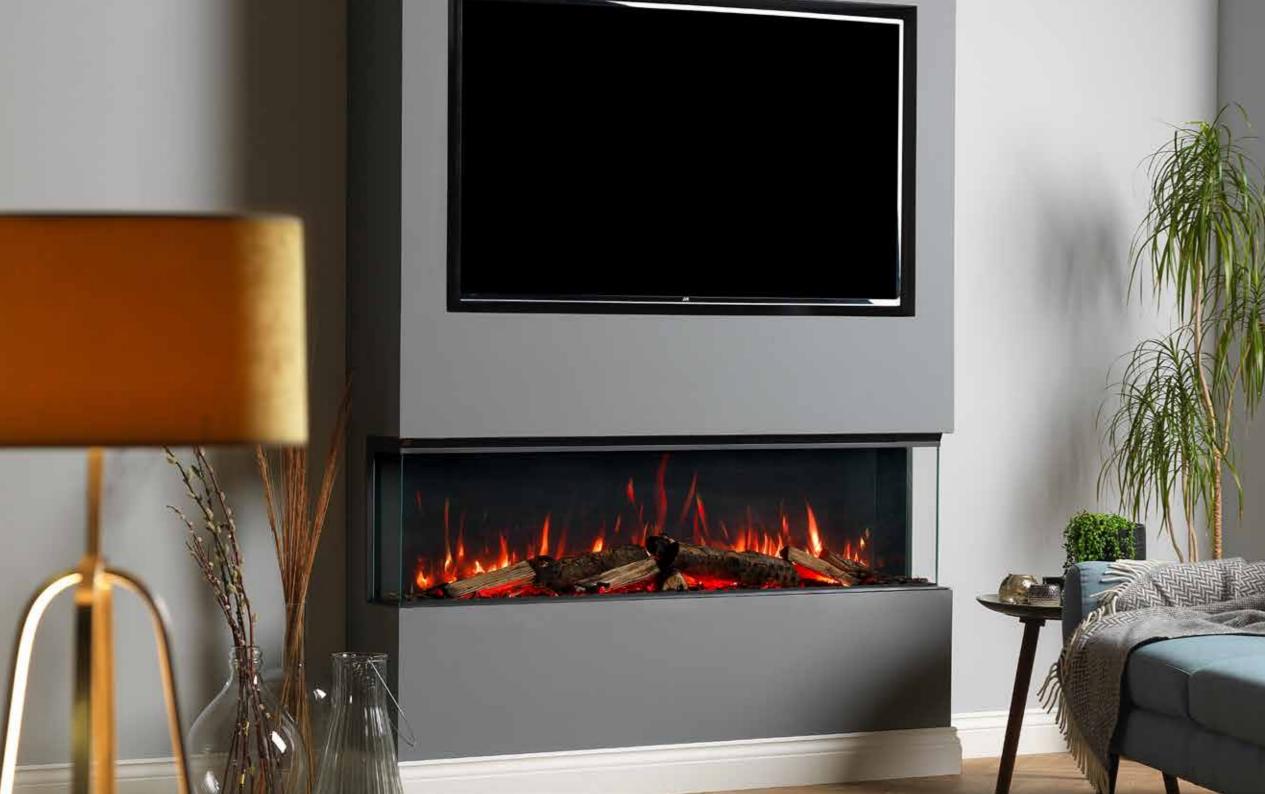

### THE COLLECTION.

Create something truly breath-taking with a Solus appliance. Space enhancing, stylish and practical, our appliances are available in a range of shapes and sizes that can be fitted to your exact specification.

### VS100.

Add luxury to your living space with the VS100, the ultimate home investment. The VS100 is the smallest of our landscape electric fires at 1 metre in length. With an option of inset, panoramic or corner aspect you will be spoilt for choice when creating your perfect fireplace.