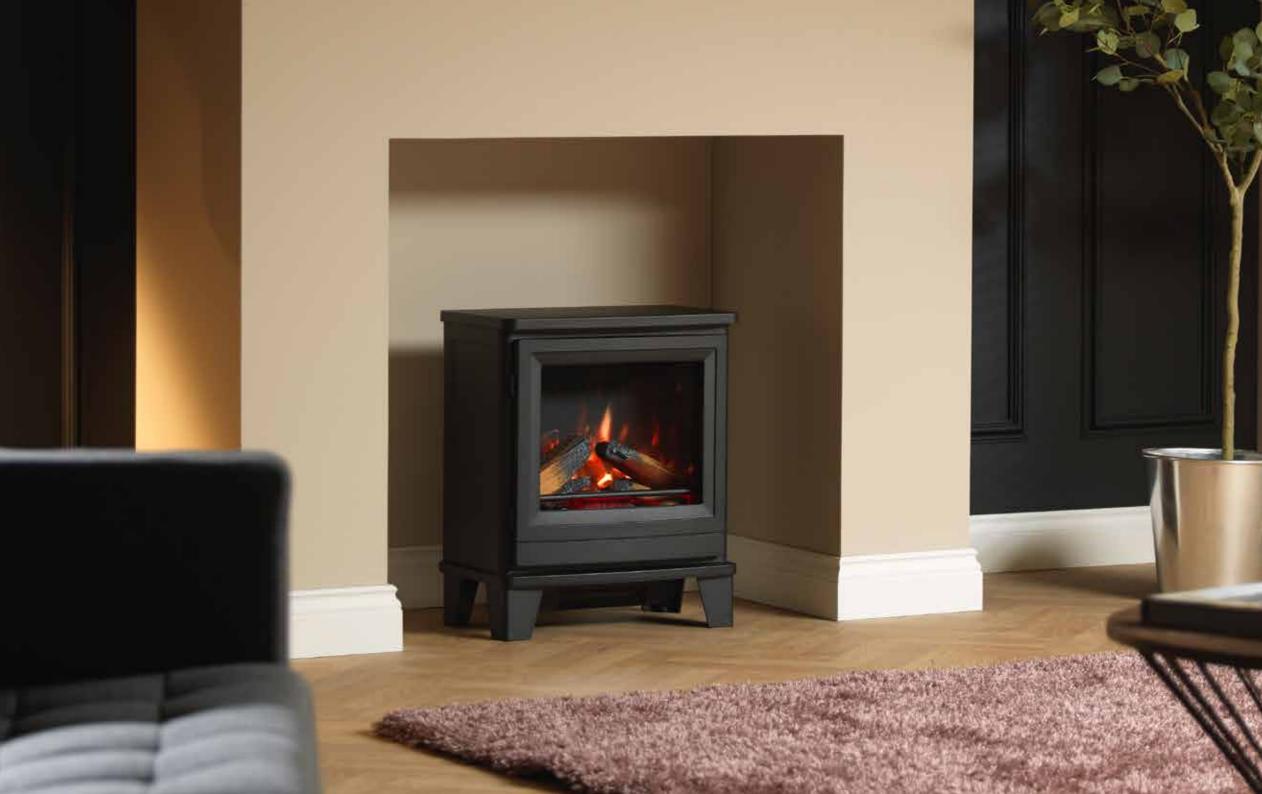

#### HORIZON STOVE.

The Horizon uses cutting edge technology and innovation to provide instant heat, realistic flames, and adaptive ambience to your living space to bring you the most authentic electric stove available on the market. This freestanding electric stove offers the ultimate in flexibility for installation, the only requirement is access to a power point.

Seeing is believing. Scan the QR code for a video experience that will change the way you think about electric stoves!

Coppice Real Log upgrade available on this appliance see page 10/11 for details.