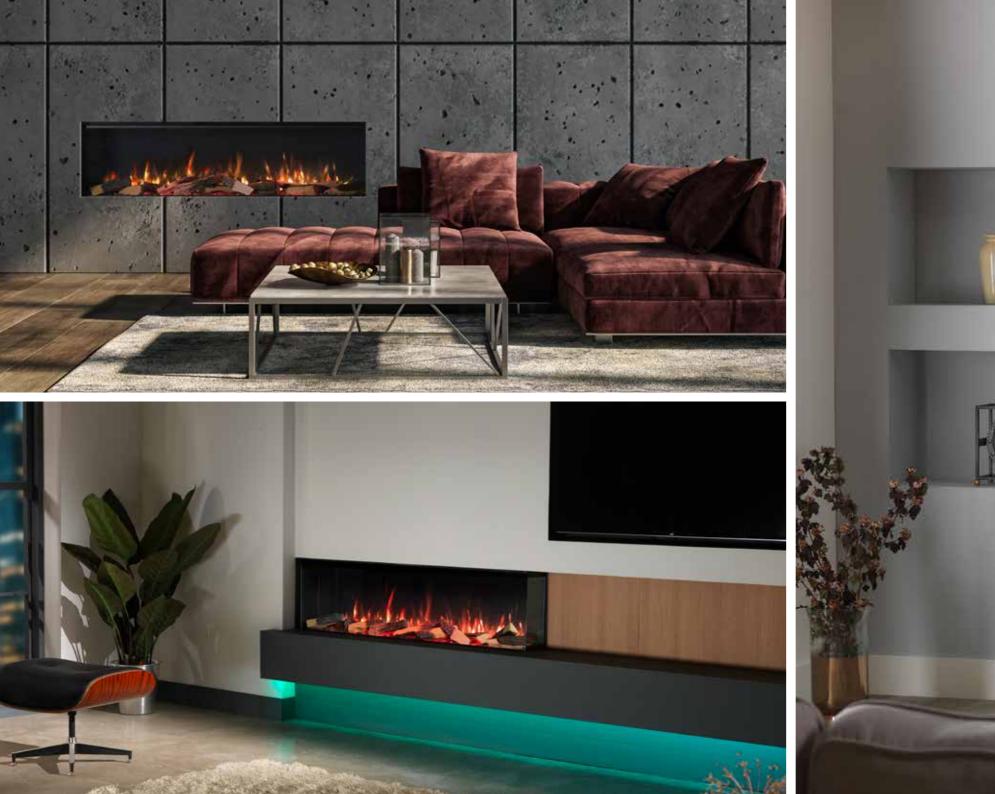

### OPTIONAL AMBIENT LIGHTING.

Extend the atmosphere beyond the fire and into the room using a Solus ambient lighting kit, allowing you to create a further interactive dimension to the environment. This additional lighting features 15 colour modes and can be controlled by the appliance remote control or the via your smart device. The kit features a 3 metre length of RGB LED strip light and up to two kits can be simultaneously connected to a Solus appliance, making it the perfect addition to fire suites and media walls.

### THE COLLECTION.

Create something truly breath-taking with a Solus appliance. Space enhancing, stylish and practical, our appliances are available in a range of shapes and sizes that can be fitted to your exact specification.