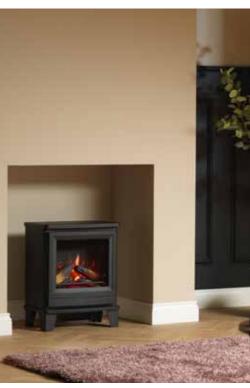

#### HORIZON STOVE.

The Horizon uses cutting edge technology and innovation to provide instant heat, realistic flames, and adaptive ambience to your living space to bring you the most authentic electric stove available on the market. This freestanding electric stove offers the ultimate in flexibility for installation, the only requirement is access to a power point.

Seeing is believing. Scan the QR code for a video experience that will change the way you think about electric stoves!

Coppice Real Log upgrade available on this appliance see page 10/11 for details.