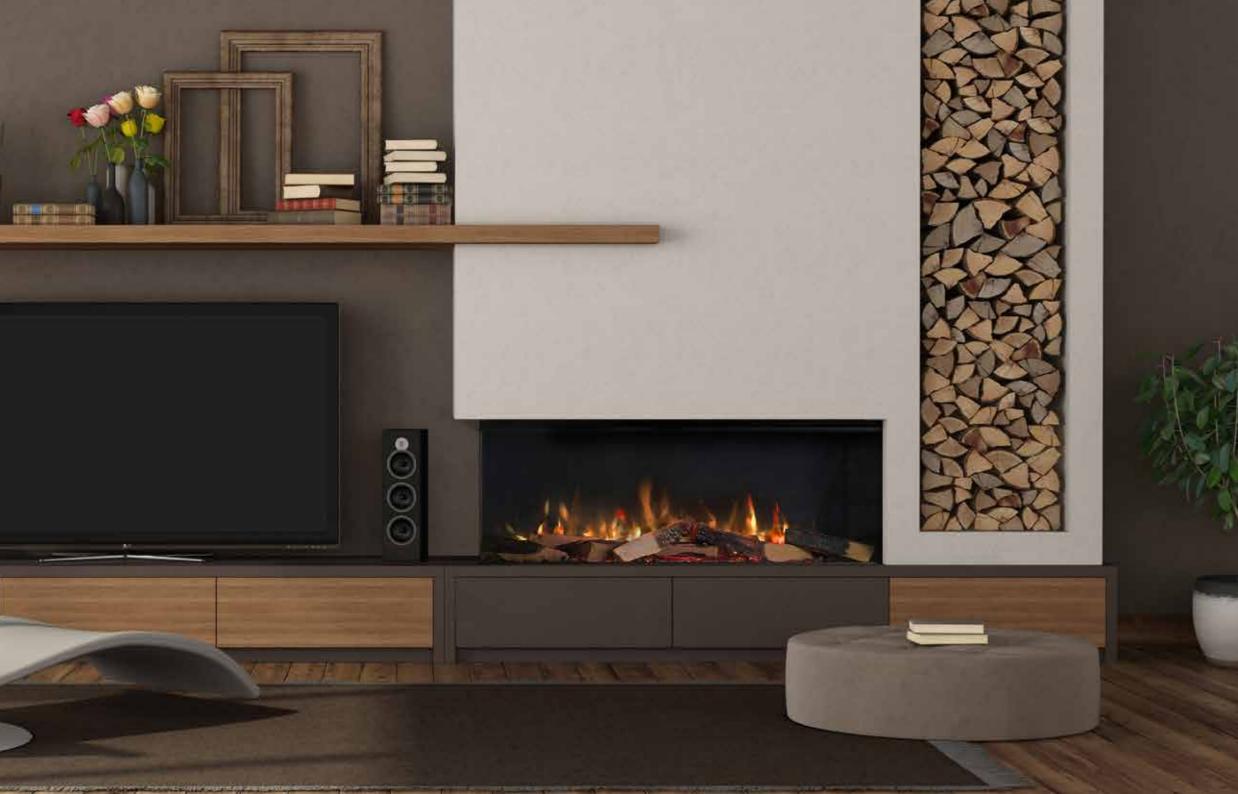

### THE COLLECTION.

Create something truly breath-taking with a Solus appliance. Space enhancing, stylish and practical, our appliances are available in a range of shapes and sizes that can be fitted to your exact specification.

# VS220.

15 11

12-21

At 2.2 metres in length, the VS220 is the largest fire in the Solus Collection. This elegantly styled landscaped electric fire will fit seamlessly in a range of interiors. It's particularly suited to modern interior design styles. As impressive as it is, you are still in control of every aspect of the fire, from the speed, colour, and brightness of the captivating flames to the enchanting crackling sounds of burning logs.