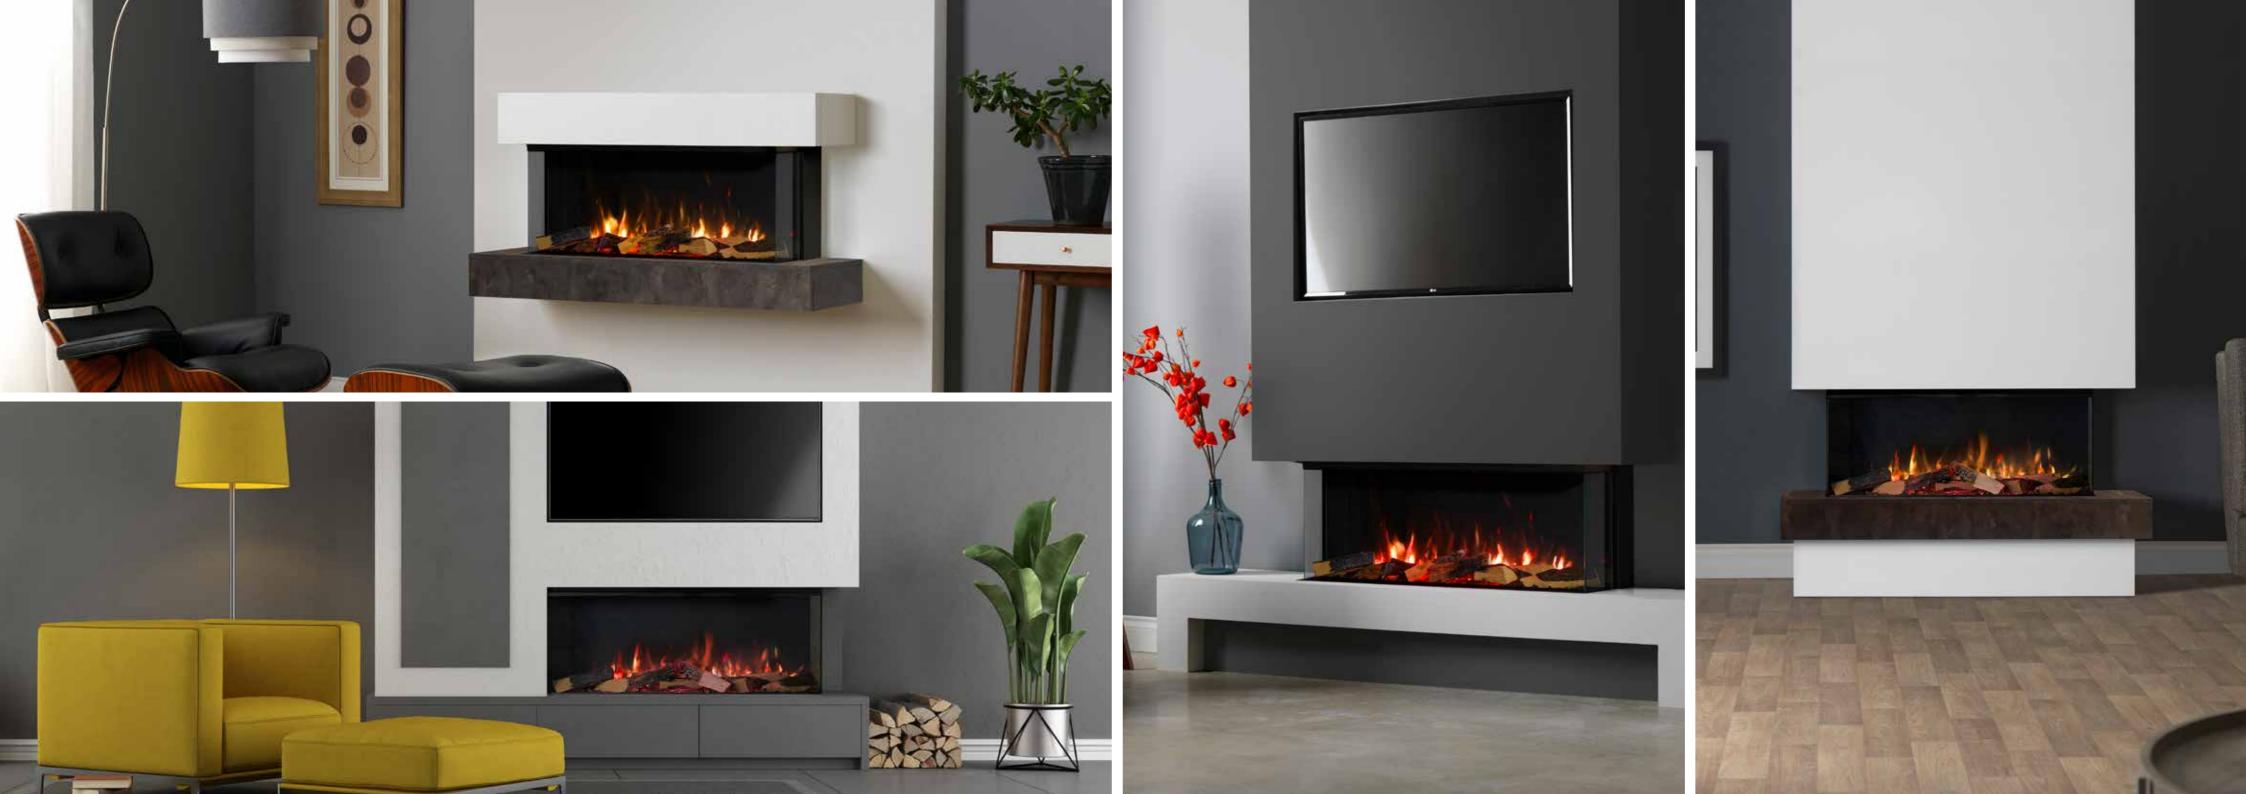

### THE COLLECTION.

Create something truly breath-taking with a Solus appliance. Space enhancing, stylish and practical, our appliances are available in a range of shapes and sizes that can be fitted to your exact specification.

- » Realistic flame effect that can be operated with or without heat function.
- » Dynamic fuel bed featuring realistic logs.
- » Easy to use remote control handset.
- » Easy to use App, controlled via your smart device.
- » Variable flame speed.
- » 9 flame effect colour options.
- » 9 fuel bed colour options.
- » 'Favourite' mode to save your preferred flame/fuel bed settings.
- » 2 heat settings 0.9kW & 1.8kW.
- » Cool blow function.
- » Thermostatic control.
- » Hourly timer mode.
- » 7-day programmable timer with adaptive smart heating.
- » Open window detection mode for optimised energy efficiency.
- » Option for ambient lighting kit.