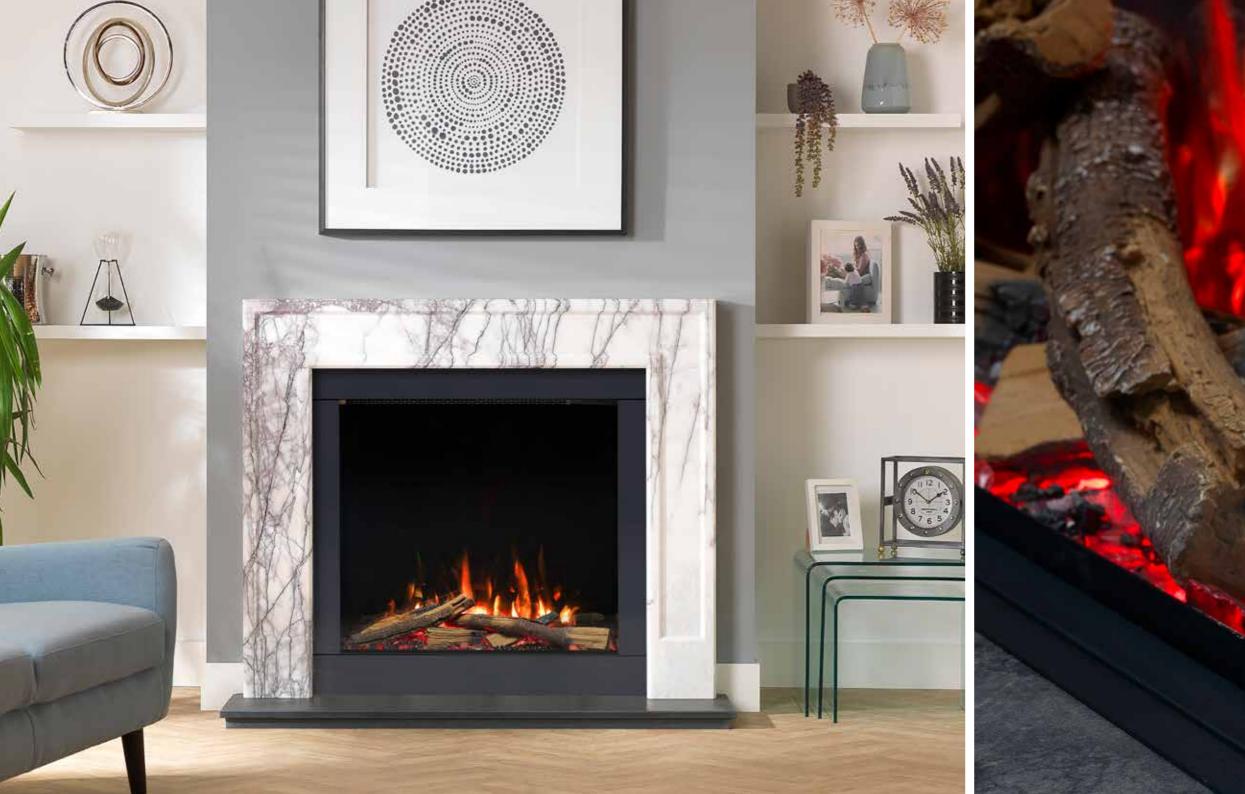

### THE COLLECTION.

Create something truly breath-taking with a Solus appliance. Space enhancing, stylish and practical, our appliances are available in a range of shapes and sizes that can be fitted to your exact specification.

### ZENITH SUITE.

The classical lines of the Zenith Suite are a beautiful way to enhance any living space. Crafted from Calacatta Honed Sintered Stone, this wonderfully appealing material utilises cutting edge technology to create an irresistible alternative to marble or quartz. The process of sintering takes natural mineral particles and forms them under incredible heat and pressure to produce a strong and durable material that is resistant to scratching, can withstand high temperatures, does not deteriorate, or discolour from UV rays, and is very easy to clean. Calacatta Honed Sintered Stone is an authentically accurate recreation of Calacatta marble with simple grey veining, adding depth to the smooth white finish that just begs to be touched.