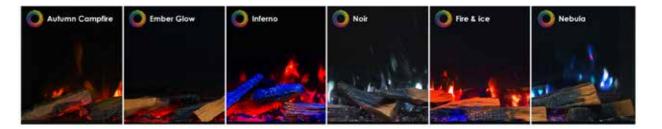

To provide an insight into the possibilities, all Solus fires come with 6 programmed themes to highlight some of the fascinating lighting combinations that can be created, these are.