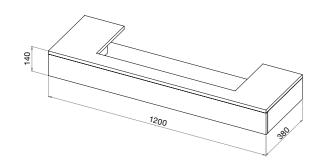

### PLINTHS & SHELVES.

We have created a range of complimentary plinths and shelves flawlessly constructed from high-quality materials.

The classical crafted lines are a beautiful way to enhance any living space. The highly versatile plinths and shelves allow you to mix and match to suit your requirements. Design a unique fireplace offering the ultimate flexible approach by letting you build your fireplace the way you want to, please ask your approved stockists for details.

#### PLINTHS & SHELVES DIMENSIONS.

All dimensions are in millimetres.

#### VS130 Bottom Shelf

VS150 Bottom Shelf

VS150 Top Shelf

51