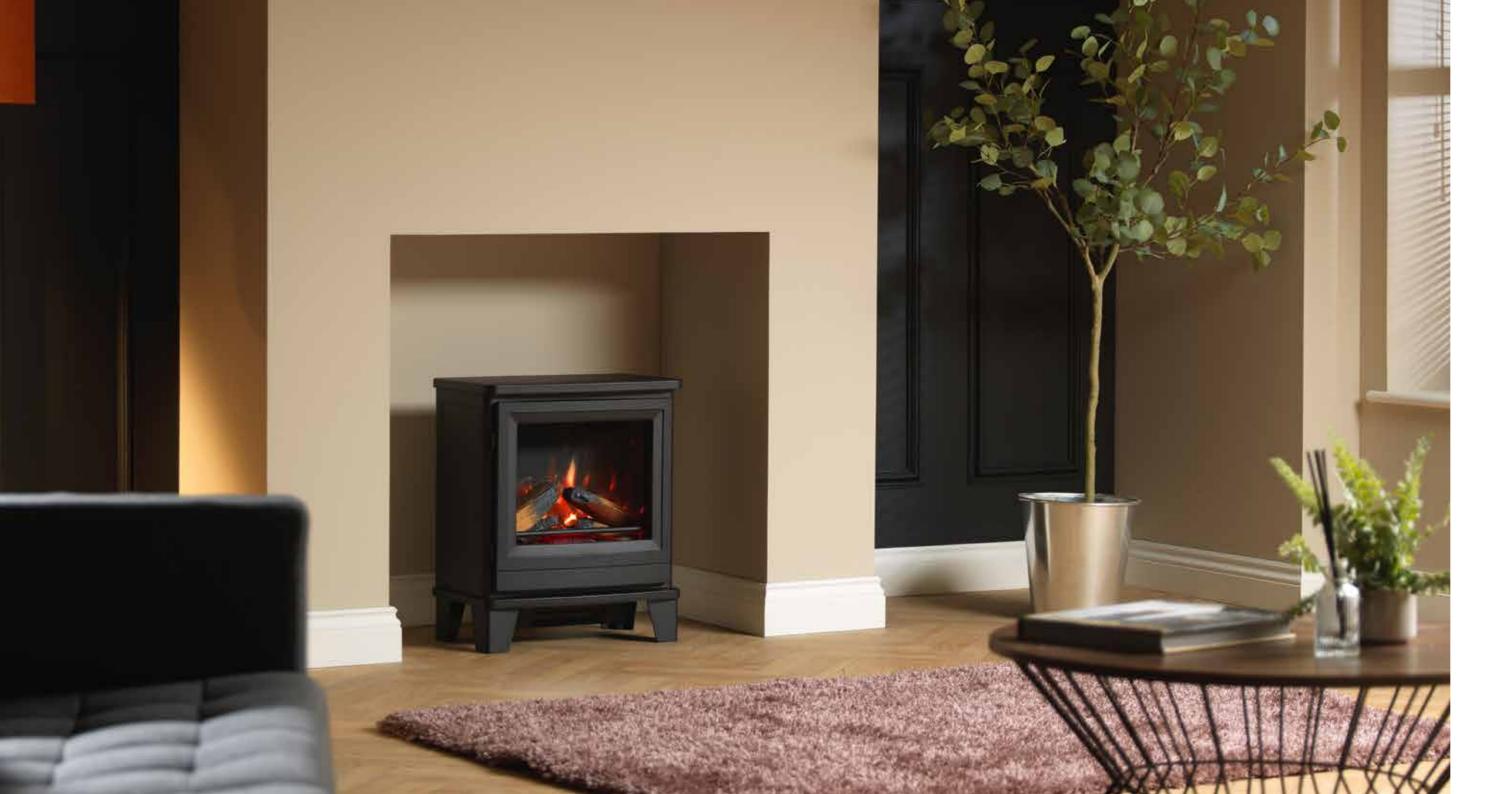

#### HORIZON STOVE.

The Horizon uses cutting edge technology and innovation to provide instant heat, realistic flames, and adaptive ambience to your living space to bring you the most authentic electric stove available on the market. This freestanding electric stove offers the ultimate in flexibility for installation, the only requirement is access to a power point.

Seeing is believing. Scan the QR code for a video experience that will change the way you think about electric stoves!

Coppice Real Log upgrade available on this appliance see page 10/11 for details.