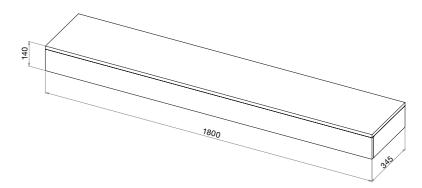

We have created a range of complimentary plinths and shelves flawlessly constructed from high-quality materials.

The classical crafted lines are a beautiful way to enhance any living space. The highly versatile plinths and shelves allow you to mix and match to suit your requirements. Design a unique fireplace offering the ultimate flexible approach by letting you build your fireplace the way you want to, please ask your approved stockists for details.

#### PLINTHS & SHELVES DIMENSIONS.

All dimensions are in millimetres.

#### VS75 Floor Plinth



#### VS75 Bottom Shelf



#### VS100 Bottom Shelf



#### VS100 Floor Plinth



#### VS100 Top Shelf



#### PLINTHS & SHELVES DIMENSIONS.

All dimensions are in millimetres.

#### VS130 Bottom Shelf



VS150 Bottom Shelf



VS150 Top Shelf



51

#### **APPLIANCE DIMENSIONS.**

All dimensions are in millimetres.



VS130



VS150



#### **APPLIANCE DIMENSIONS.**

All dimensions are in millimetres.



VS220



Horizon Stove



Zenith Suite





#### WARRANTY.

The Solus Collection is built on nearly 70 years of experience in the fireplace industry, using traditional skills alongside modern design methods to create unique, high quality stylish and functional products.

Quality excellence is an integral aspect of all our appliances, our meticulous attention to detail, high standards and quality craftsmanship means you can be confident in choosing a Vision E-Line appliance.

As standard Solus appliances come with a statutory 1-year warranty (parts & labour) when purchased through an authorised dealer. This can be extended for fr