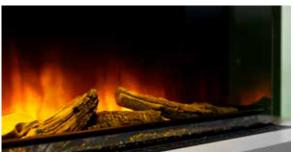

### HIGH DEFINITION LOGS.

Ultra realistic high definition logs available as standard across the entire range.

The fires are ERP compliant and have a heat output range of 0.75Kw - 1.5Kw.

- LED Flame effect
- Wall mountable, supplied with brackets
- Hi definition log set
- Decorative fuel retaining bar
- Modulating LED under and above fuel bed
- Infrared remote control operated
- Fully ERP Compliant
- Thermostatic control option
- Timer operation function