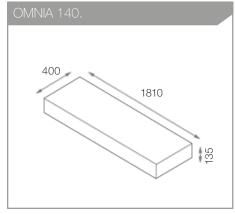

#### FLOATING PLINTHS

View our collection of floating plinths including the Omnia and Veritas in a variety of finishes.

View the full range from page 26.

# 26 FLOATING PLINTHS OMNIA OAK OMNIA WHITE VERITAS GRANITE VERITAS AGEAN FLOATING PLINTHS 26 27 28 29

| 30         | SHELVES |
|------------|---------|
| SEMPER 140 | 30      |
| SEMPER 90  | 31      |

## FLOATING PLINTHS.