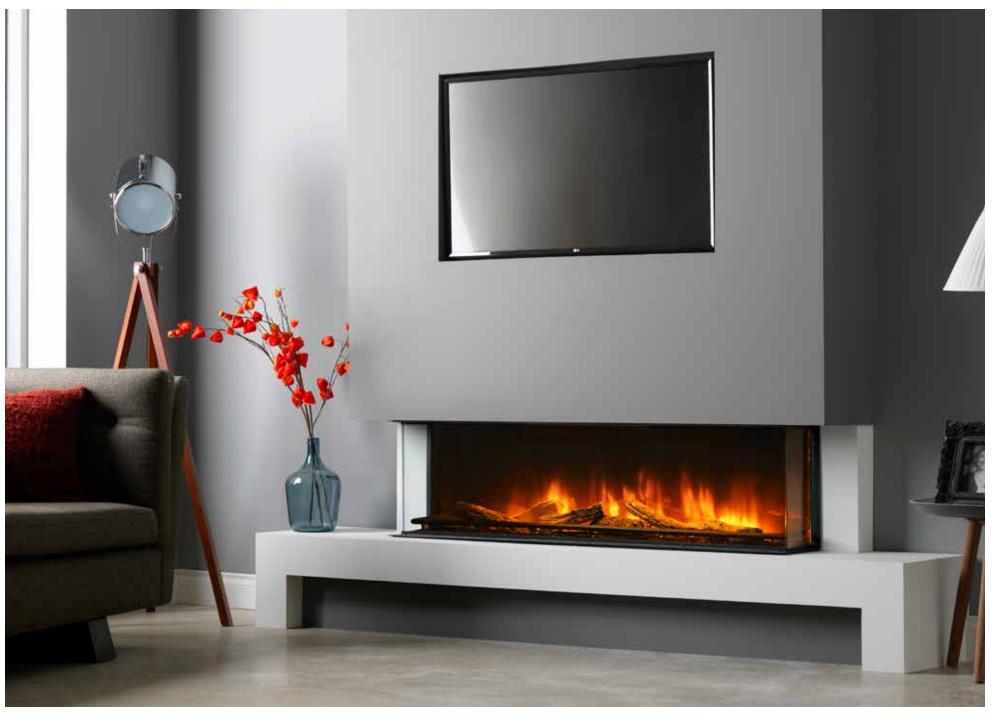

## FEATURES.

These exciting appliances can be transformed to a corner, panoramic or front facing appliance with the clever use of a conversion kit - included at no extra cost making it one of the most versatile fires available.

The new collection is available in three sizes; 75, 90 and 140 and has a range of exquisitely designed suites available in a variety of materials designed to suit every interior. The appliance can also be installed with a fabricated chimney to give customers a truly trimless finish, alternatively they can be installed against a flat wall without the need for a chimney or any additional building work when accompanied with a suite.