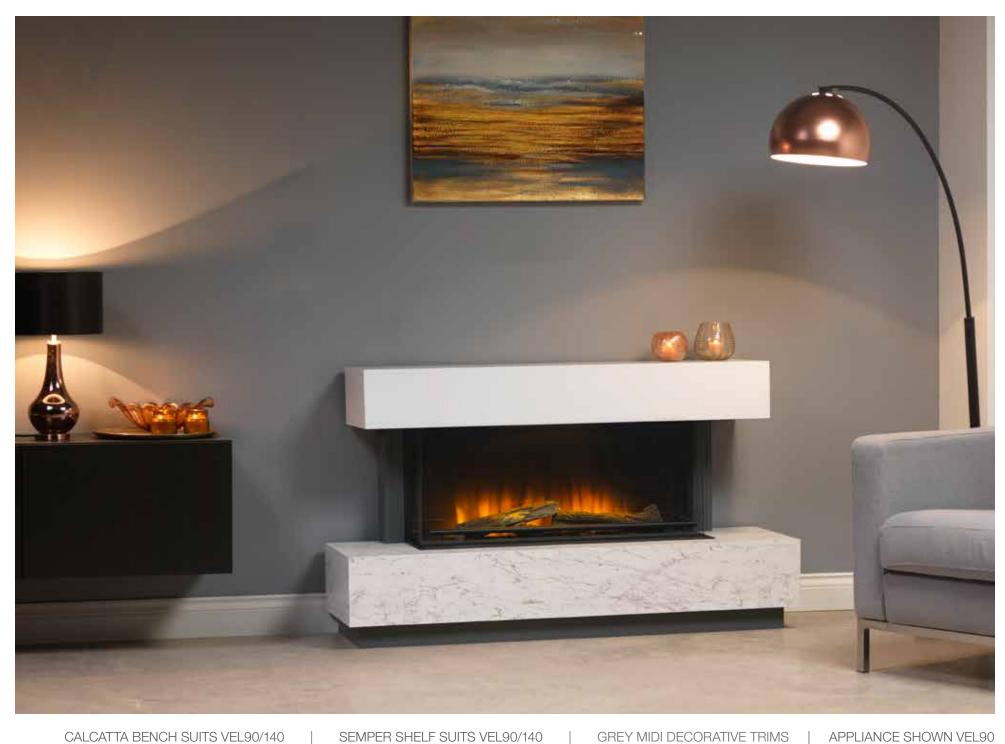

#### **BENCHES**

We offer a superb range of benches to compliment our 90 and 140 appliances. View the full range from page 20.

| 20 BENCHE                                 |                                  |
|-------------------------------------------|----------------------------------|
| CALCATTA TEMPUS OREBRO MALMO SOLNA TEMPUS | 20<br>21<br>22<br>23<br>24<br>25 |

The new collection is available in three sizes; 75, 90 and 140 and has a range of exquisitely designed suites available in a variety of materials designed to suit every interior. The appliance can also be installed with a fabricated chimney to give customers a truly trimless finish, alternatively they can be installed against a flat wall without the need for a chimney or any additional building work when accompanied with a suite.