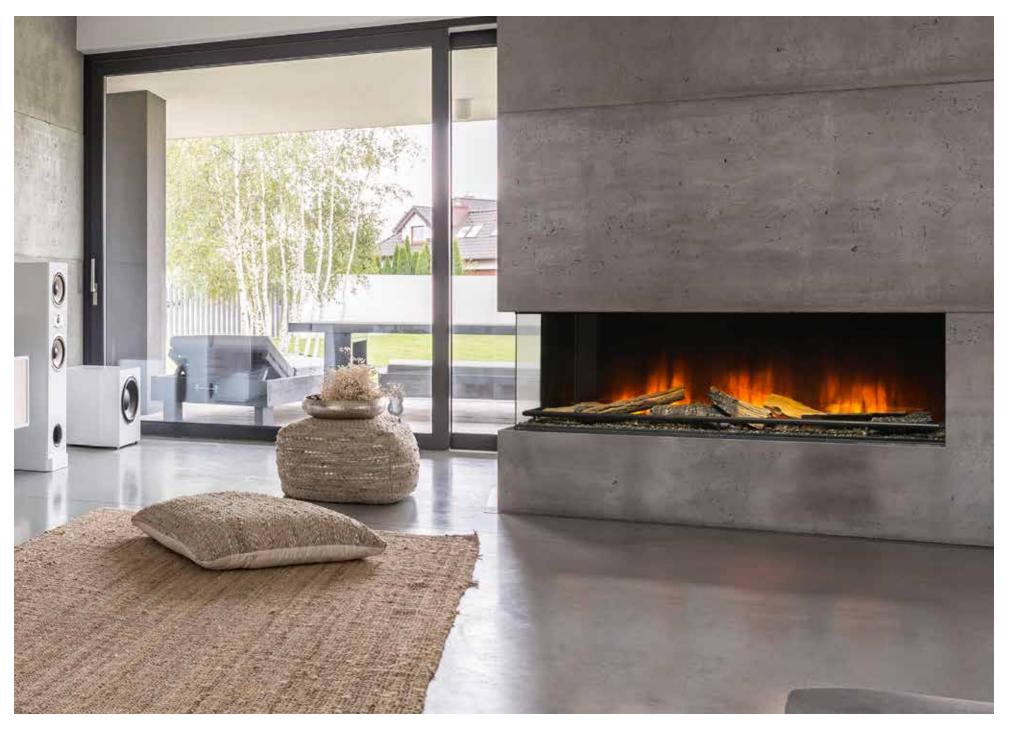

## FEATURES.

These exciting appliances can be transformed to a corner, panoramic or front facing appliance with the clever use of a conversion kit - included at no extra cost making it one of the most versatile fires available.

The new collection is available in three sizes; 75, 90 and 140 and has a range of exquisitely designed suites available in a variety of materials designed to suit every interior. The appliance can also be installed with a fabricated chimney to give customers a truly trimless finish, alternatively they can be installed against a flat wall without the need for a chimney or any additional building work when accompanied with a suite.