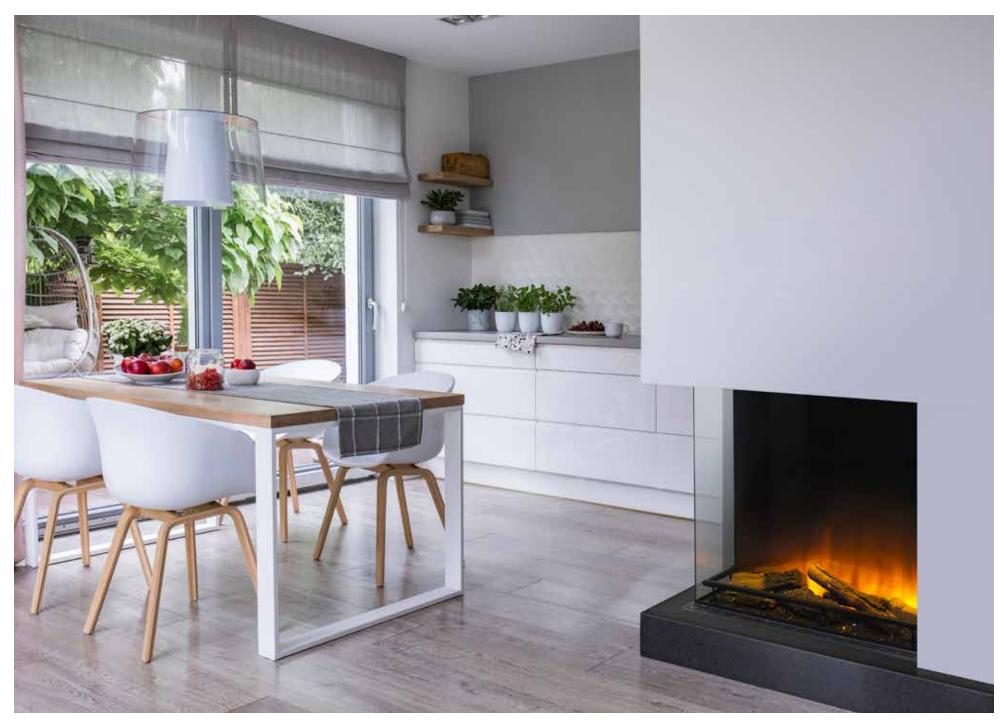

#### APPLIANCES.

Our stunning appliances comes as panoramic as standard but can be transformed to corner or front facing appliance with the clever use of a conversion kit, included at no extra cost making it one of the most versatile fires available.

## FEATURES.

These exciting appliances can be transformed to a corner, panoramic or front facing appliance with the clever use of a conversion kit - included at no extra cost making it one of the most versatile fires available.

The new collection is available in three sizes; 75, 90 and 140 and has a range of exquisitely designed suites available in a variety of materials designed to suit every interior. The appliance can also be installed with a fabricated chimney to give customers a truly trimless finish, alternatively they can be installed against a flat wall without the need for a chimney or any additional building work when accompanied with a suite.