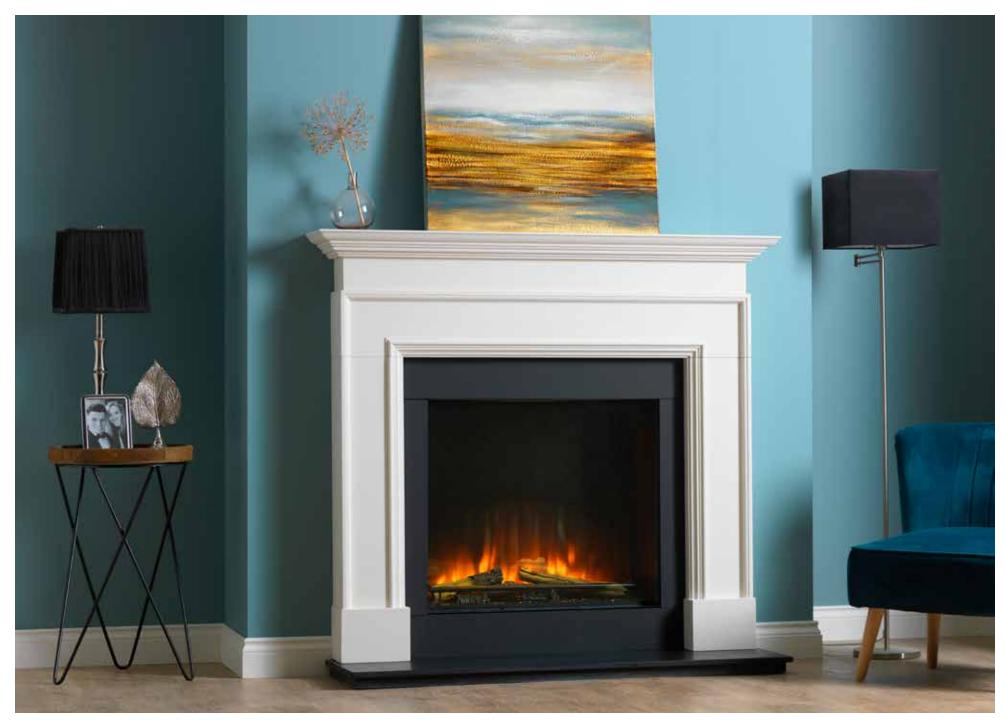

# MODULAR OPTIONS.

We have created a range of modular wall mounted and floor standing surrounds flawlessly constructed from high-quality materials. From modern to traditional, our fire surrounds are designed to suit a variety of room settings.

The classical crafted lines are a beautiful way to enhance any living space. The highly versatile modular sections allow you to mix and match to suit your requirements.

Design a unique fireplace with this new range offering the ultimate flexible approach by letting you build your fireplace the way you want to, please ask your approved stockists for details.