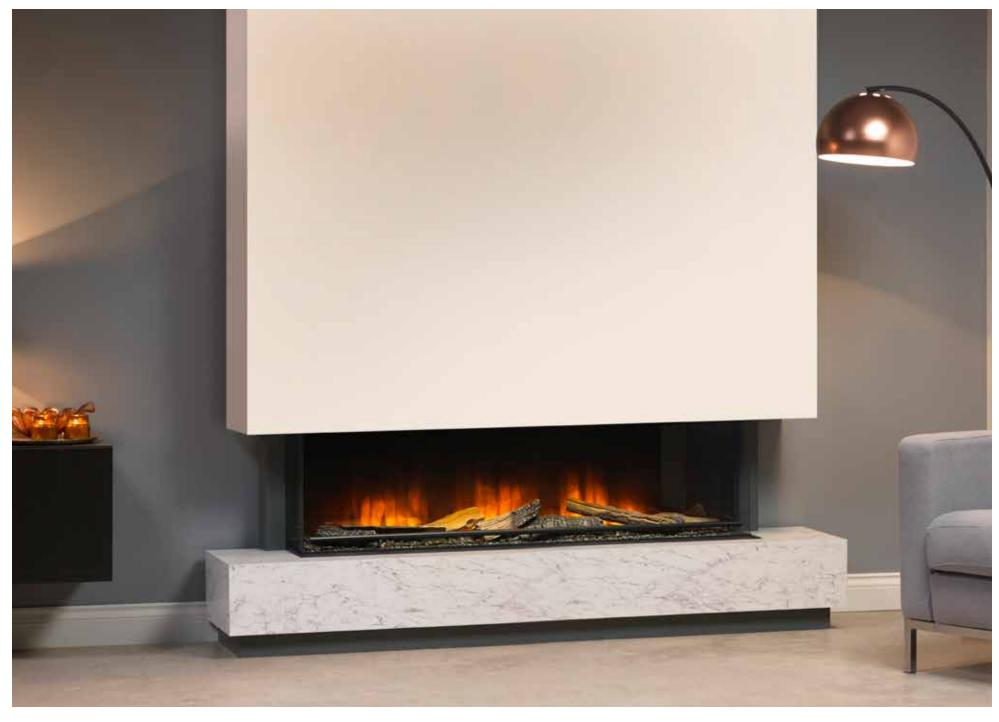

#### APPLIANCES.

Our stunning appliances comes as panoramic as standard but can be transformed to corner or front facing appliance with the clever use of a conversion kit, included at no extra cost making it one of the most versatile fires available.

## FEATURES.

These exciting appliances can be transformed to a corner, panoramic or front facing appliance with the clever use of a conversion kit - included at no extra cost making it one of the most versatile fires available.

The new collection is available in three sizes; 75, 90 and 140 and has a range of exquisitely designed suites available in a variety of materials designed to suit every interior. The appliance can also be installed with a fabricated chimney to give customers a truly trimless finish, alternatively they can be installed against a flat wall without the need for a chimney or any additional building work when accompanied with a suite.

The fires are ERP compliant and have a heat output range of 0.75Kw - 1.5Kw.

- LED Flame effect
- Wall mountable, supplied with brackets
- Hi definition log set
- Decorative fuel retaining bar
- Modulating LED under and above fuel bed
- Infrared remote control operated
- Fully ERP Compliant
- Thermostatic control option
- Timer operation function