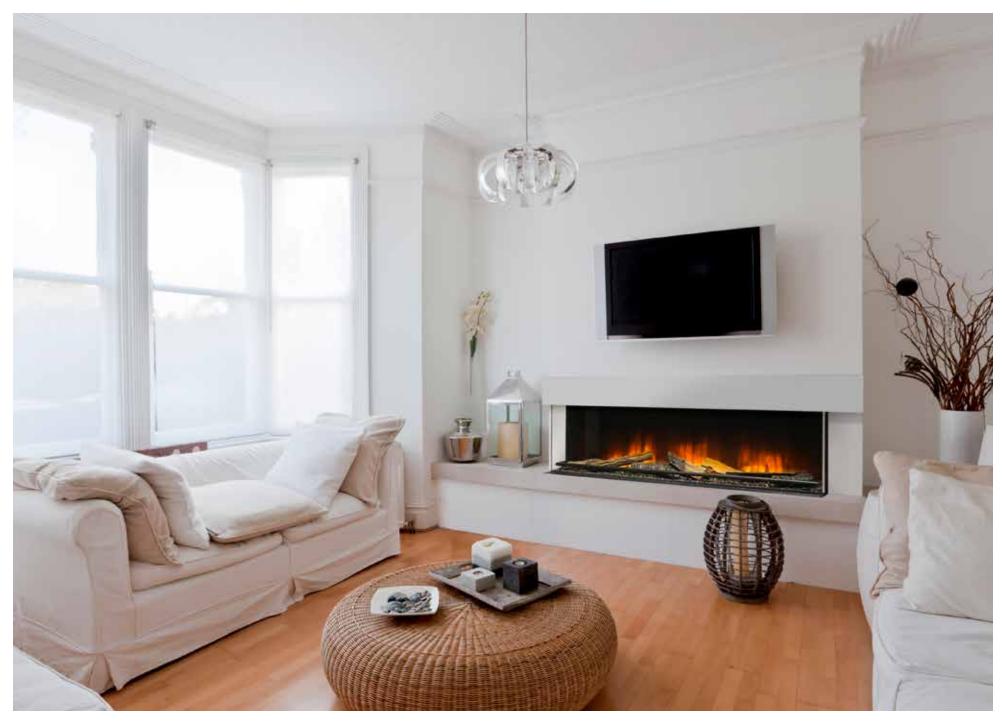

#### APPLIANCES.

Our stunning appliances comes as panoramic as standard but can be transformed to corner or front facing appliance with the clever use of a conversion kit, included at no extra cost making it one of the most versatile fires available.

## FEATURES.

These exciting appliances can be transformed to a corner, panoramic or front facing appliance with the clever use of a conversion kit - included at no extra cost making it one of the most versatile fires available.

The new collection is available in three sizes; 75, 90 and 140 and has a range of exquisitely designed suites available in a variety of materials designed to suit every interior. The appliance can also be installed with a fabricated chimney to give customers a truly trimless finish, alternatively they can be installed against a flat wall without the need for a chimney or any additional building work when accompanied with a suite.