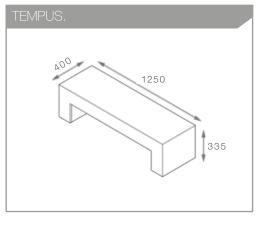

#### **BENCHES**

We offer a superb range of benches to compliment our 90 and 140 appliances. View the full range from page 20.

| 20 BENCHE                                 |                                  |
|-------------------------------------------|----------------------------------|
| CALCATTA TEMPUS OREBRO MALMO SOLNA TEMPUS | 20<br>21<br>22<br>23<br>24<br>25 |

# PRODUCT DIMENSIONS.

\*Not suitable for use on 140 in combination with chimney breast kit