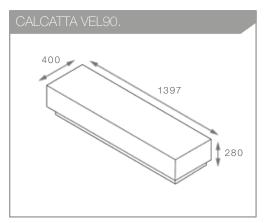

# PRODUCT DIMENSIONS.

\*Not suitable for use on 140 in combination with chimney breast kit