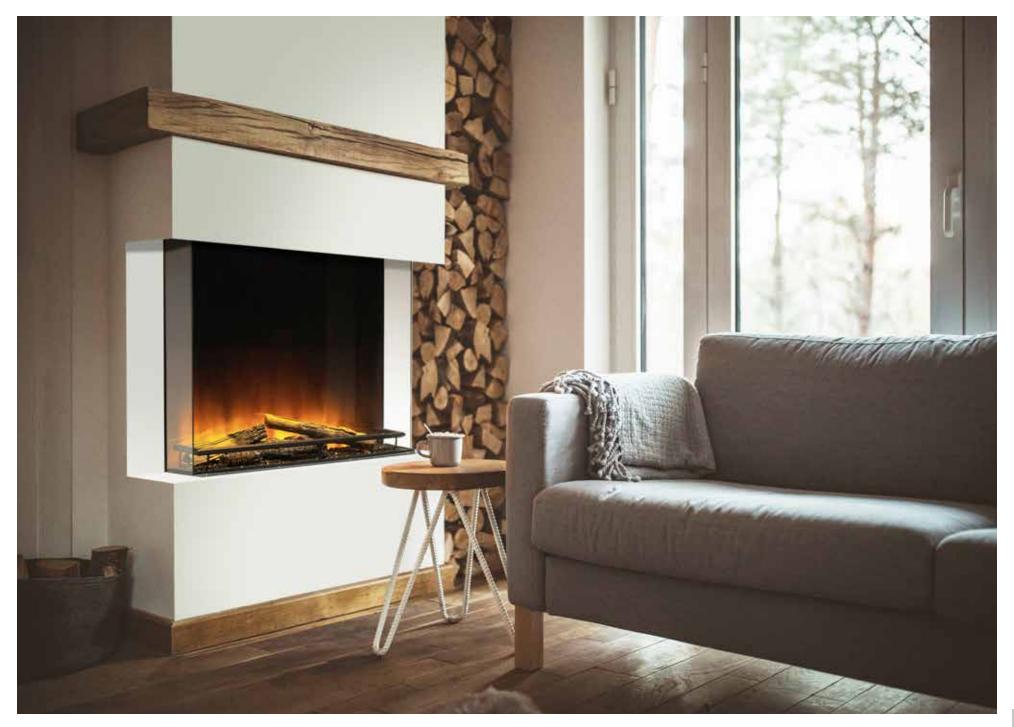

#### APPLIANCES.

Our stunning appliances comes as panoramic as standard but can be transformed to corner or front facing appliance with the clever use of a conversion kit, included at no extra cost making it one of the most versatile fires available.

## FEATURES.

These exciting appliances can be transformed to a corner, panoramic or front facing appliance with the clever use of a conversion kit - included at no extra cost making it one of the most versatile fires available.

The new collection is available in three sizes; 75, 90 and 140 and has a range of exquisitely designed suites available in a variety of materials designed to suit every interior. The appliance can also be installed with a fabricated chimney to give customers a truly trimless finish, alternatively they can be installed against a flat wall without the need for a chimney or any additional building work when accompanied with a suite.

The fires are ERP compliant and have a heat output range of 0.75Kw - 1.5Kw.

- LED Flame effect
- Wall mountable, supplied with brackets
- Hi definition log set
- Decorative fuel retaining bar
- Modulating LED under and above fuel bed
- Infrared remote control operated
- Fully ERP Compliant
- Thermostatic control option
- Timer operation function