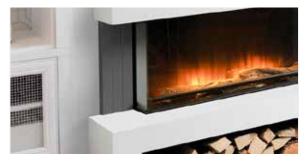

#### APPLIANCES.

Our stunning appliances comes as panoramic as standard but can be transformed to corner or front facing appliance with the clever use of a conversion kit, included at no extra cost making it one of the most versatile fires available.

## FEATURES.

These exciting appliances can be transformed to a corner, panoramic or front facing appliance with the clever use of a conversion kit - included at no extra cost making it one of the most versatile fires available.

The fires are ERP compliant and have a heat output range of 0.75Kw - 1.5Kw.

- LED Flame effect
- Wall mountable, supplied with brackets
- Hi definition log set
- Decorative fuel retaining bar
- Modulating LED under and above fuel bed
- Infrared remote control operated
- Fully ERP Compliant
- Thermostatic control option
- Timer operation function