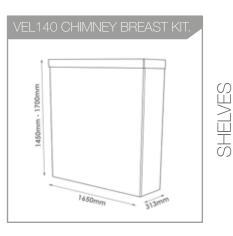

## CHIMNEY BREAST KITS.

## FABRICATED CHIMNEY BREAST KIT.

Designed exclusively to fit our VEL90 and VEL140 electric fires, our new Chimney Breast Kit offers a quick and simple solution to create a Scandinavian style, floating chimney breast. All you need are some basic DIY skills and a wall! The kit comes complete with ready-to-assemble panels and fixings, along with a handy fitting guide to show you how to install in your home. All parts are produced using state of the art machinery to ensure accuracy and quality, and the build concept has been cleverly designed to make installation as simple as possible.

Manufactured from the highest quality particle board, covered with decorative paper and impregnated with resin, the chimney breast comes ready to install in a satin white finish but if required, can be painted\* to suit your own particular taste.