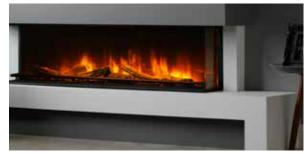

#### APPLIANCES.

Our stunning appliances comes as panoramic as standard but can be transformed to corner or front facing appliance with the clever use of a conversion kit, included at no extra cost making it one of the most versatile fires available.

## FEATURES.

These exciting appliances can be transformed to a corner, panoramic or front facing appliance with the clever use of a conversion kit - included at no extra cost making it one of the most versatile fires available.

The fires are ERP compliant and have a heat output range of 0.75Kw - 1.5Kw.

- LED Flame effect
- Wall mountable, supplied with brackets
- Hi definition log set
- Decorative fuel retaining bar
- Modulating LED under and above fuel bed
- Infrared remote control operated
- Fully ERP Compliant
- Thermostatic control option
- Timer operation function