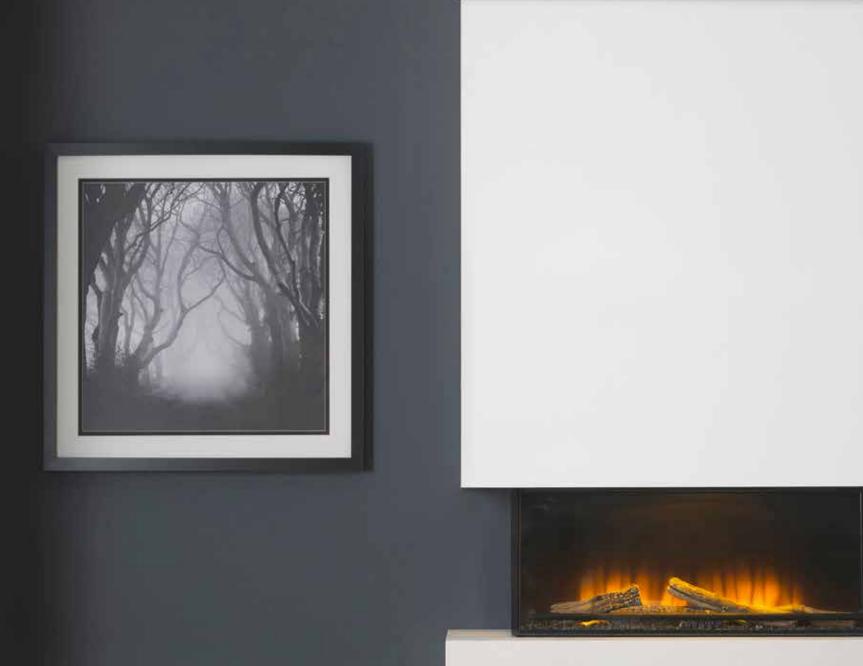

## FABRICATED CHIMNEY BREAST KIT.

Designed exclusively to fit our VEL90 and VEL140 electric fires, our new Chimney Breast Kit offers a quick and simple solution to create a Scandinavian style, floating chimney breast. All you need are some basic DIY skills and a wall! The kit comes complete with ready-to-assemble panels and fixings, along with a handy fitting guide to show you how to install in your home. All parts are produced using state of the art machinery to ensure accuracy and quality, and the build concept has been cleverly designed to make installation as simple as possible.