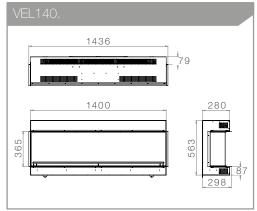

# PRODUCT DIMENSIONS.

\*Not suitable for use on 140 in combination with chimney breast kit