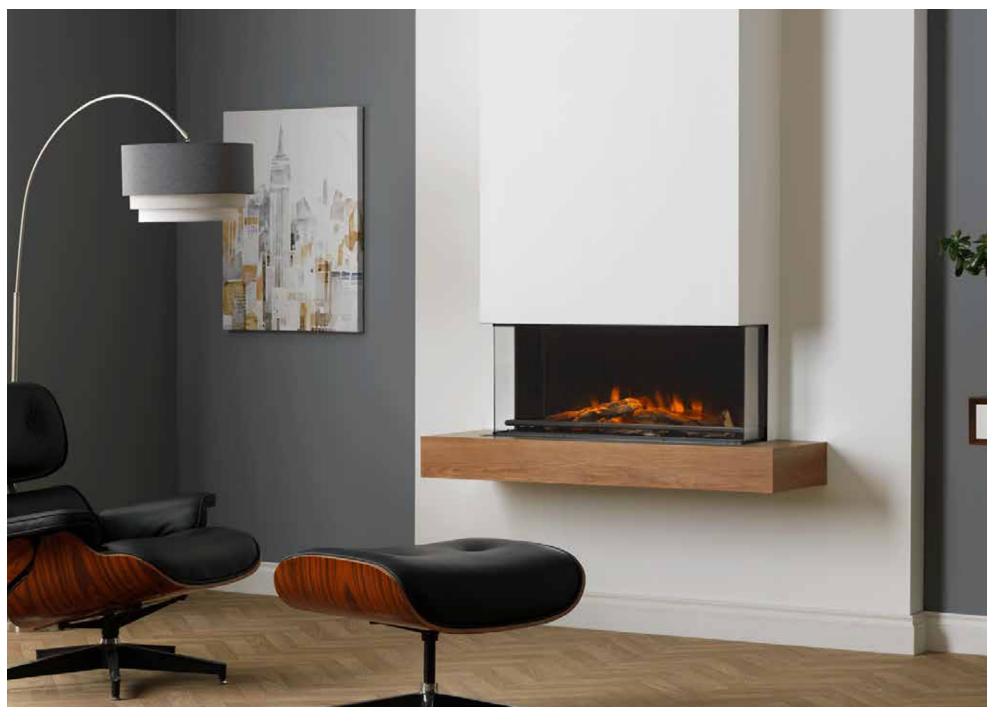

## CHIMNEY BREAST KITS.

## FABRICATED CHIMNEY BREAST KIT.

Designed exclusively to fit our VEL90 and VEL140 electric fires, our new Chimney Breast Kit offers a quick and simple solution to create a Scandinavian style, floating chimney breast. All you need are some basic DIY skills and a wall! The kit comes complete with ready-to-assemble panels and fixings, along with a handy fitting guide to show you how to install in your home. All parts are produced using state of the art machinery to ensure accuracy and quality, and the build concept has been cleverly designed to make installation as simple as possible.

Manufactured from the highest quality particle board, covered with decorative paper and impregnated with resin, the chimney breast comes ready to install in a satin white finish but if required, can be painted\* to suit your own particular taste.