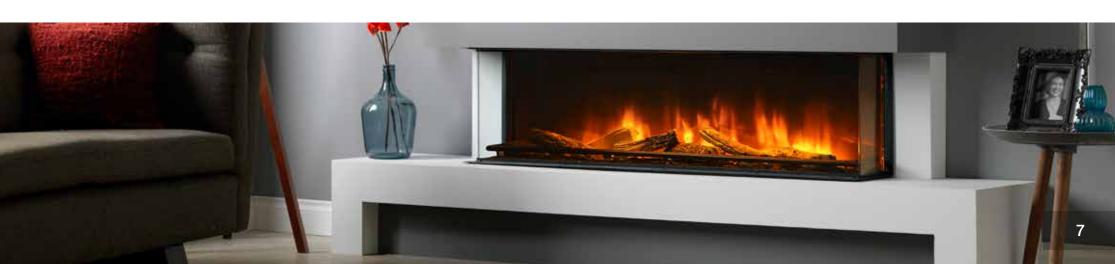

#### APPLIANCES.

Our stunning appliances comes as panoramic as standard but can be transformed to corner or front facing appliance with the clever use of a conversion kit, included at no extra cost making it one of the most versatile fires available.

## FEATURES.

These exciting appliances can be transformed to a corner, panoramic or front facing appliance with the clever use of a conversion kit - included at no extra cost making it one of the most versatile fires available.