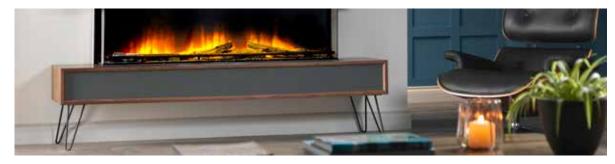

#### APPLIANCES.

Our stunning appliances comes as panoramic as standard but can be transformed to corner or front facing appliance with the clever use of a conversion kit, included at no extra cost making it one of the most versatile fires available.

## FEATURES.

These exciting appliances can be transformed to a corner, panoramic or front facing appliance with the clever use of a conversion kit - included at no extra cost making it one of the most versatile fires available.