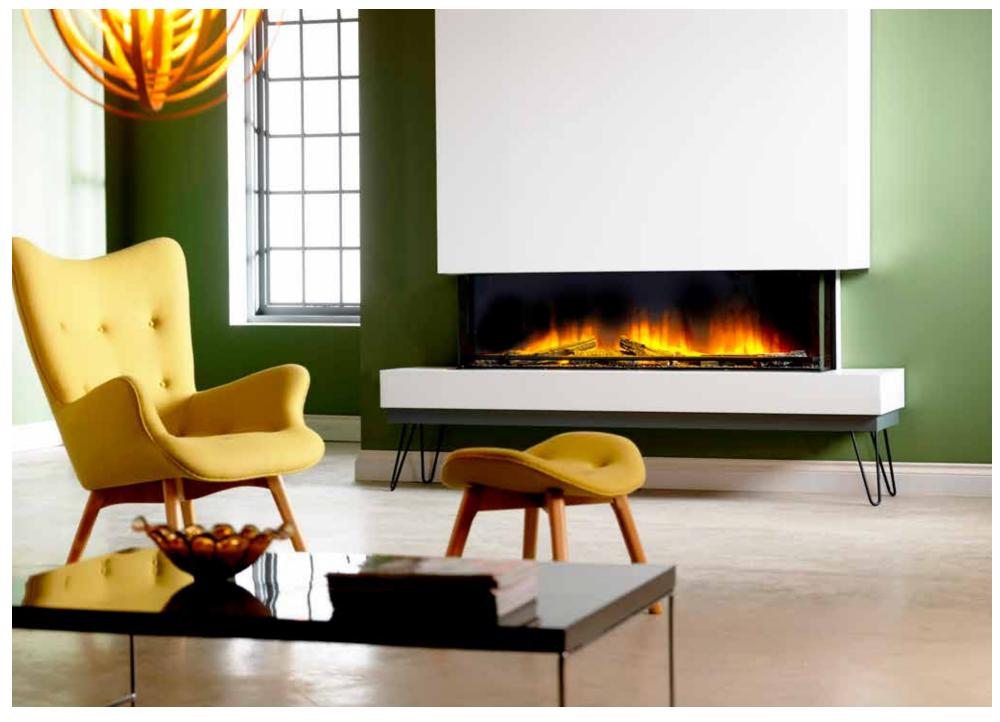

# MODULAR OPTIONS.

We have created a range of modular wall mounted and floor standing surrounds flawlessly constructed from high-quality materials. From modern to traditional, our fire surrounds are designed to suit a variety of room settings.

The classical crafted lines are a beautiful way to enhance any living space. The highly versatile modular sections allow you to mix and match to suit your requirements.

Design a unique fireplace with this new range offering the ultimate flexible approach by letting you build your fireplace the way you want to, please ask your approved stockists for details.