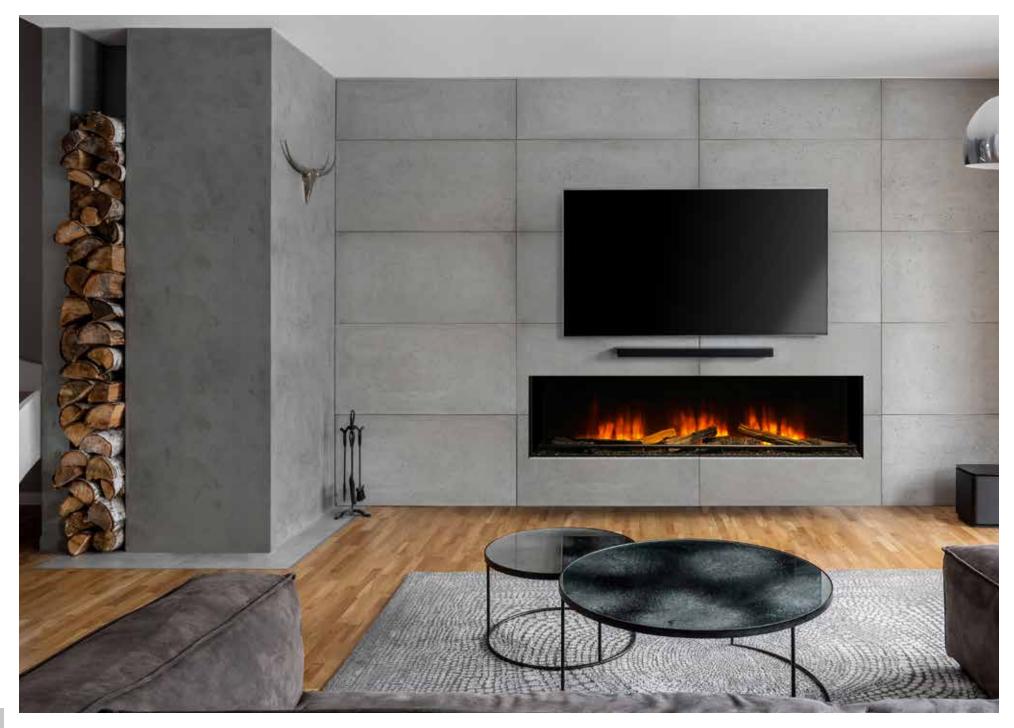

## FEATURES.

These exciting appliances can be transformed to a corner, panoramic or front facing appliance with the clever use of a conversion kit - included at no extra cost making it one of the most versatile fires available.

The new collection is available in three sizes; 75, 90 and 140 and has a range of exquisitely designed suites available in a variety of materials designed to suit every interior. The appliance can also be installed with a fabricated chimney to give customers a truly trimless finish, alternatively they can be installed against a flat wall without the need for a chimney or any additional building work when accompanied with a suite.

The fires are ERP compliant and have a heat output range of 0.75Kw - 1.5Kw.

- LED Flame effect
- Wall mountable, supplied with brackets
- Hi definition log set
- Decorative fuel retaining bar
- Modulating LED under and above fuel bed
- Infrared remote control operated
- Fully ERP Compliant
- Thermostatic control option
- Timer operation function