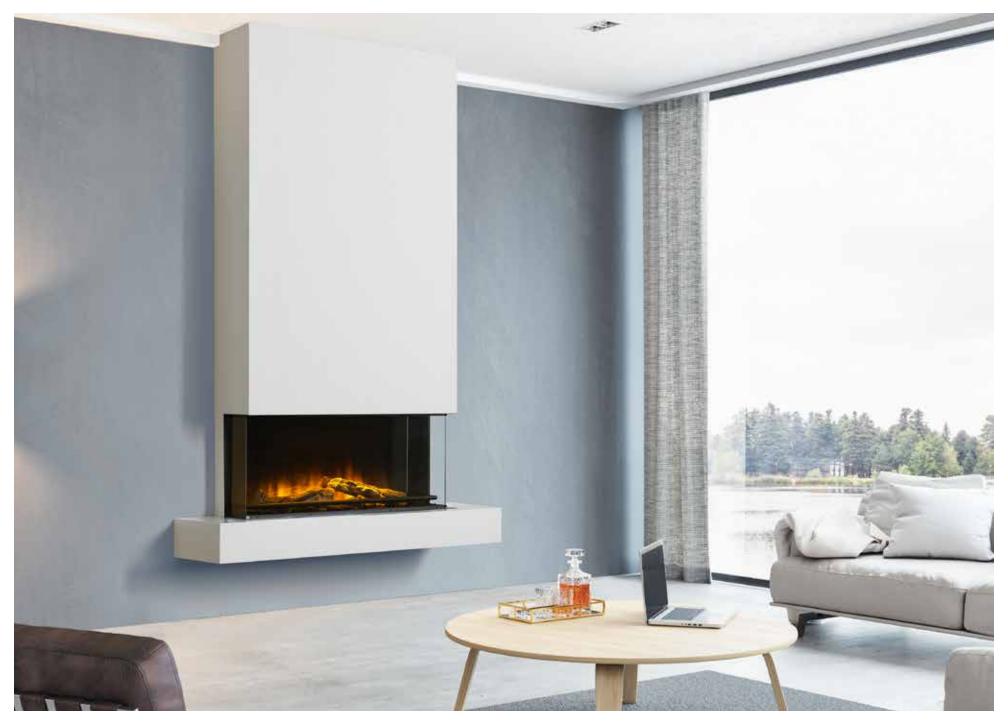

## FEATURES.

These exciting appliances can be transformed to a corner, panoramic or front facing appliance with the clever use of a conversion kit - included at no extra cost making it one of the most versatile fires available.

The new collection is available in three sizes; 75, 90 and 140 and has a range of exquisitely designed suites available in a variety of materials designed to suit every interior. The appliance can also be installed with a fabricated chimney to give customers a truly trimless finish, alternatively they can be installed against a flat wall without the need for a chimney or any additional building work when accompanied with a suite.

The fires are ERP compliant and have a heat output range of 0.75Kw - 1.5Kw.

- LED Flame effect
- Wall mountable, supplied with brackets
- Hi definition log set
- Decorative fuel retaining bar
- Modulating LED under and above fuel bed
- Infrared remote control operated
- Fully ERP Compliant
- Thermostatic control option
- Timer operation function