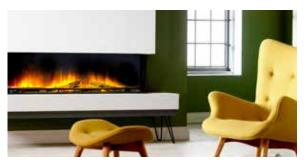

## FEATURES.

These exciting appliances can be transformed to a corner, panoramic or front facing appliance with the clever use of a conversion kit - included at no extra cost making it one of the most versatile fires available.

The new collection is available in three sizes; 75, 90 and 140 and has a range of exquisitely designed suites available in a variety of materials designed to suit every interior. The appliance can also be installed with a fabricated chimney to give customers a truly trimless finish, alternatively they can be installed against a flat wall without the need for a chimney or any additional building work when accompanied with a suite.