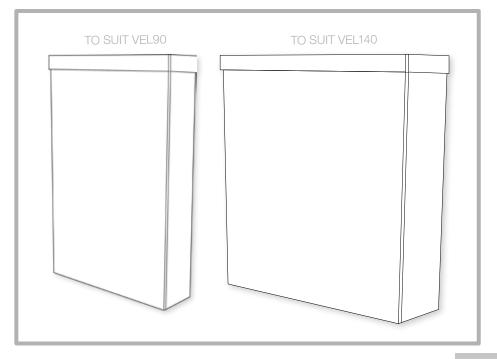

## FABRICATED CHIMNEY BREAST KIT.

Designed exclusively to fit our VEL90 and VEL140 electric fires, our new Chimney Breast Kit offers a quick and simple solution to create a Scandinavian style, floating chimney breast. All you need are some basic DIY skills and a wall! The kit comes complete with ready-to-assemble panels and fixings, along with a handy fitting guide to show you how to install in your home. All parts are produced using state of the art machinery to ensure accuracy and quality, and the build concept has been cleverly designed to make installation as simple as possible.

Manufactured from the highest quality particle board, covered with decorative paper and impregnated with resin, the chimney breast comes ready to install in a satin white finish but if required, can be painted\* to suit your own particular taste.