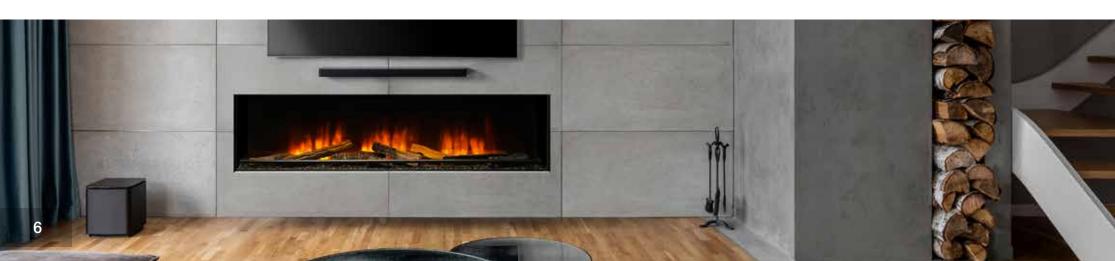

The new collection is available in three sizes; 75, 90 and 140 and has a range of exquisitely designed suites available in a variety of materials designed to suit every interior. The appliance can also be installed with a fabricated chimney to give customers a truly trimless finish, alternatively they can be installed against a flat wall without the need for a chimney or any additional building work when accompanied with a suite.

The fires are ERP compliant and have a heat output range of 0.75Kw - 1.5Kw.

- LED Flame effect
- Wall mountable, supplied with brackets
- Hi definition log set
- Decorative fuel retaining bar
- Modulating LED under and above fuel bed
- Infrared remote control operated
- Fully ERP Compliant
- Thermostatic control option
- Timer operation function