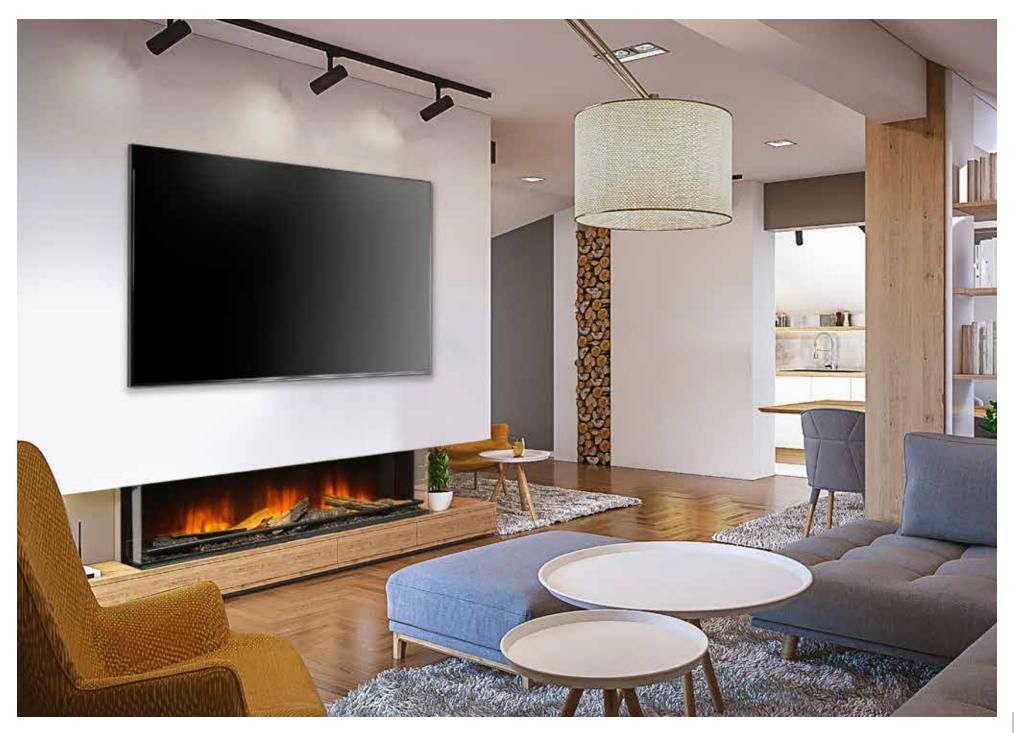

# MODULAR OPTIONS.

We have created a range of modular wall mounted and floor standing surrounds flawlessly constructed from high-quality materials. From modern to traditional, our fire surrounds are designed to suit a variety of room settings.

The classical crafted lines are a beautiful way to enhance any living space. The highly versatile modular sections allow you to mix and match to suit your requirements.

Design a unique fireplace with this new range offering the ultimate flexible approach by letting you build your fireplace the way you want to, please ask your approved stockists for details.