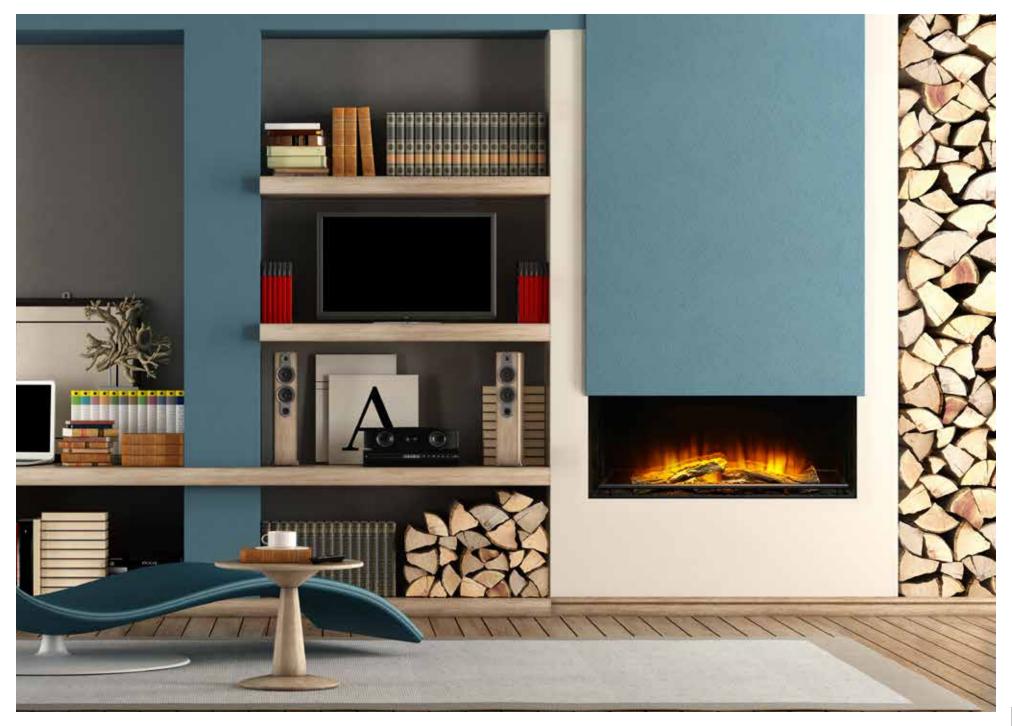

# MODULAR OPTIONS.

We have created a range of modular wall mounted and floor standing surrounds flawlessly constructed from high-quality materials. From modern to traditional, our fire surrounds are designed to suit a variety of room settings.

The classical crafted lines are a beautiful way to enhance any living space. The highly versatile modular sections allow you to mix and match to suit your requirements.

Design a unique fireplace with this new range offering the ultimate flexible approach by letting you build your fireplace the way you want to, please ask your approved stockists for details.