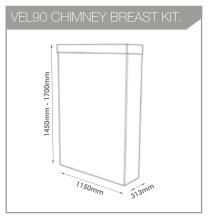

## CHIMNEY BREAST KITS.

## FABRICATED CHIMNEY BREAST KIT.

Designed exclusively to fit our VEL90 and VEL140 electric fires, our new Chimney Breast Kit offers a quick and simple solution to create a Scandinavian style, floating chimney breast. All you need are some basic DIY skills and a wall! The kit comes complete with ready-to-assemble panels and fixings, along with a handy fitting guide to show you how to install in your home. All parts are produced using state of the art machinery to ensure accuracy and quality, and the build concept has been cleverly designed to make installation as simple as possible.

Manufactured from the highest quality particle board, covered with decorative paper and impregnated with resin, the chimney breast comes ready to install in a satin white finish but if required, can be painted\* to suit your own particular taste.