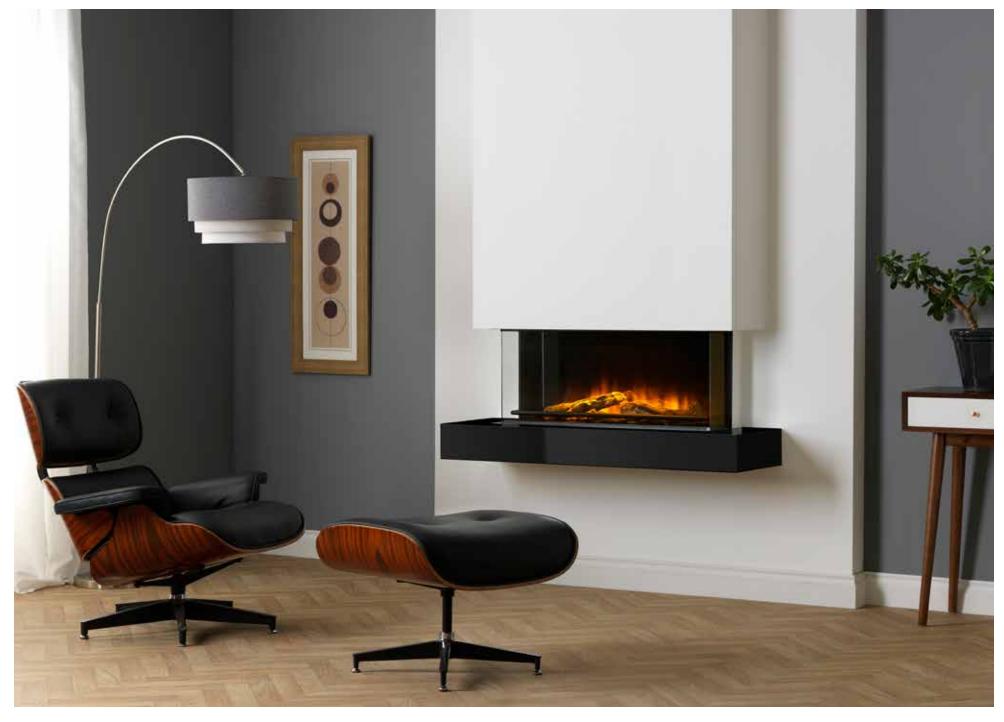

## CHIMNEY BREAST KITS.

## FABRICATED CHIMNEY BREAST KIT.

Designed exclusively to fit our VEL90 and VEL140 electric fires, our new Chimney Breast Kit offers a quick and simple solution to create a Scandinavian style, floating chimney breast. All you need are some basic DIY skills and a wall! The kit comes complete with ready-to-assemble panels and fixings, along with a handy fitting guide to show you how to install in your home. All parts are produced using state of the art machinery to ensure accuracy and quality, and the build concept has been cleverly designed to make installation as simple as possible.

Manufactured from the highest quality particle board, covered with decorative paper and impregnated with resin, the chimney breast comes ready to install in a satin white finish but if required, can be painted\* to suit your own particular taste.