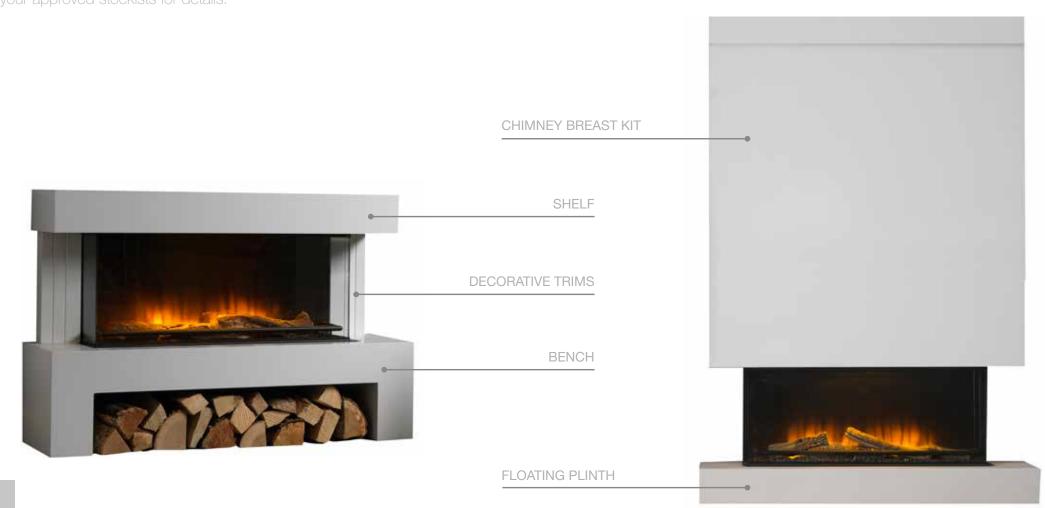

# MODULAR OPTIONS.

We have created a range of modular wall mounted and floor standing surrounds flawlessly constructed from high-quality materials. From modern to traditional, our fire surrounds are designed to suit a variety of room settings.

The classical crafted lines are a beautiful way to enhance any living space. The highly versatile modular sections allow you to mix and match to suit your requirements.

Design a unique fireplace with this new range offering the ultimate flexible approach by letting you build your fireplace the way you want to, please ask your approved stockists for details.

## CHIMNEY BREAST KITS.

## FABRICATED CHIMNEY BREAST KIT.

Designed exclusively to fit our VEL90 and VEL140 electric fires, our new Chimney Breast Kit offers a quick and simple solution to create a Scandinavian style, floating chimney breast. All you need are some basic DIY skills and a wall! The kit comes complete with ready-to-assemble panels and fixings, along with a handy fitting guide to show you how to install in your home. All parts are produced using state of the art machinery to ensure accuracy and quality, and the build concept has been cleverly designed to make installation as simple as possible.