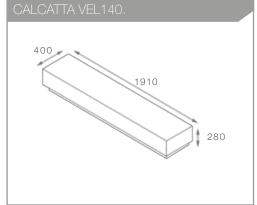

#### **BENCHES**

We offer a superb range of benches to compliment our 90 and 140 appliances. View the full range from page 20.

| 20 BENCHE                                 |                                  |
|-------------------------------------------|----------------------------------|
| CALCATTA TEMPUS OREBRO MALMO SOLNA TEMPUS | 20<br>21<br>22<br>23<br>24<br>25 |

# PRODUCT DIMENSIONS.

\*Not suitable for use on 140 in combination with chimney breast kit