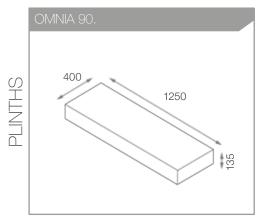

#### FLOATING PLINTHS

View our collection of floating plinths including the Omnia and Veritas in a variety of finishes.

View the full range from page 26.

# 26 FLOATING PLINTHS OMNIA OAK OMNIA WHITE VERITAS GRANITE VERITAS AGEAN FLOATING PLINTHS 26 27 28 29

| 30         | SHELVES |
|------------|---------|
| SEMPER 140 | 30      |
| SEMPER 90  | 31      |

## FLOATING PLINTHS.