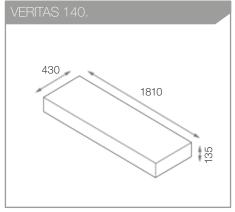

#### FLOATING PLINTHS

View our collection of floating plinths including the Omnia and Veritas in a variety of finishes.

View the full range from page 26.

# 26 FLOATING PLINTHS OMNIA OAK OMNIA WHITE VERITAS GRANITE VERITAS AGEAN FLOATING PLINTHS 26 27 28 29

| 30         | SHELVES |
|------------|---------|
| SEMPER 140 | 30      |
| SEMPER 90  | 31      |