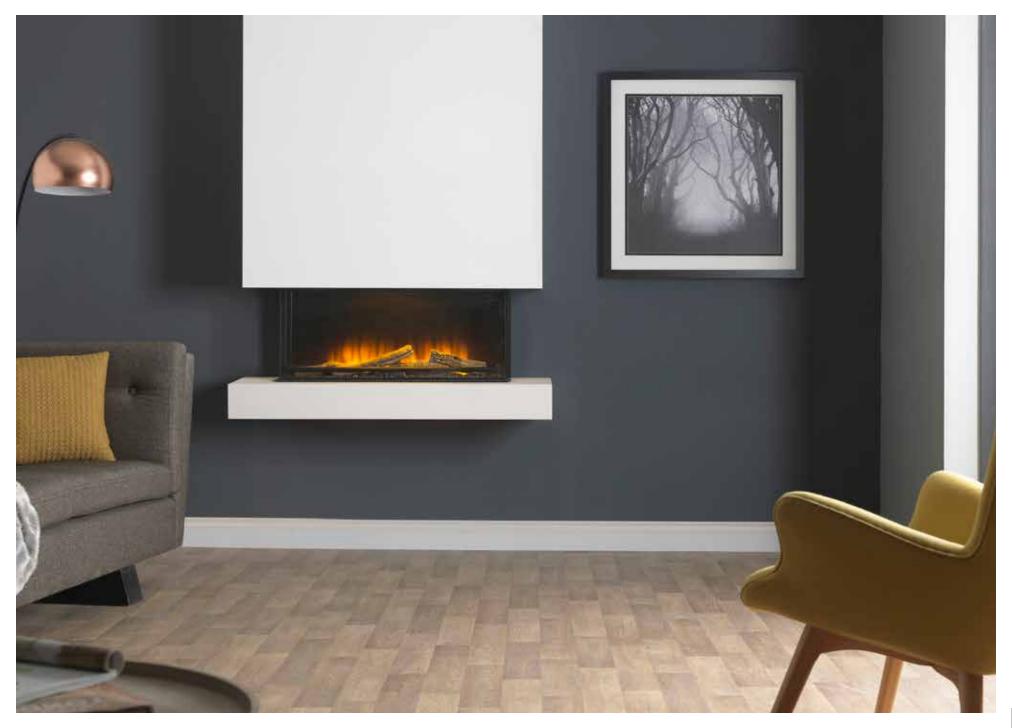

## FEATURES.

These exciting appliances can be transformed to a corner, panoramic or front facing appliance with the clever use of a conversion kit - included at no extra cost making it one of the most versatile fires available.

The new collection is available in three sizes; 75, 90 and 140 and has a range of exquisitely designed suites available in a variety of materials designed to suit every interior. The appliance can also be installed with a fabricated chimney to give customers a truly trimless finish, alternatively they can be installed against a flat wall without the need for a chimney or any additional building work when accompanied with a suite.

## FABRICATED CHIMNEY BREAST KIT.

Designed exclusively to fit our VEL90 and VEL140 electric fires, our new Chimney Breast Kit offers a quick and simple solution to create a Scandinavian style, floating chimney breast. All you need are some basic DIY skills and a wall! The kit comes complete with ready-to-assemble panels and fixings, along with a handy fitting guide to show you how to install in your home. All parts are produced using state of the art machinery to ensure accuracy and quality, and the build concept has been cleverly designed to make installation as simple as possible.