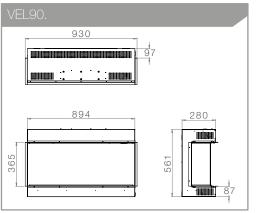

# PRODUCT DIMENSIONS.

\*Not suitable for use on 140 in combination with chimney breast kit