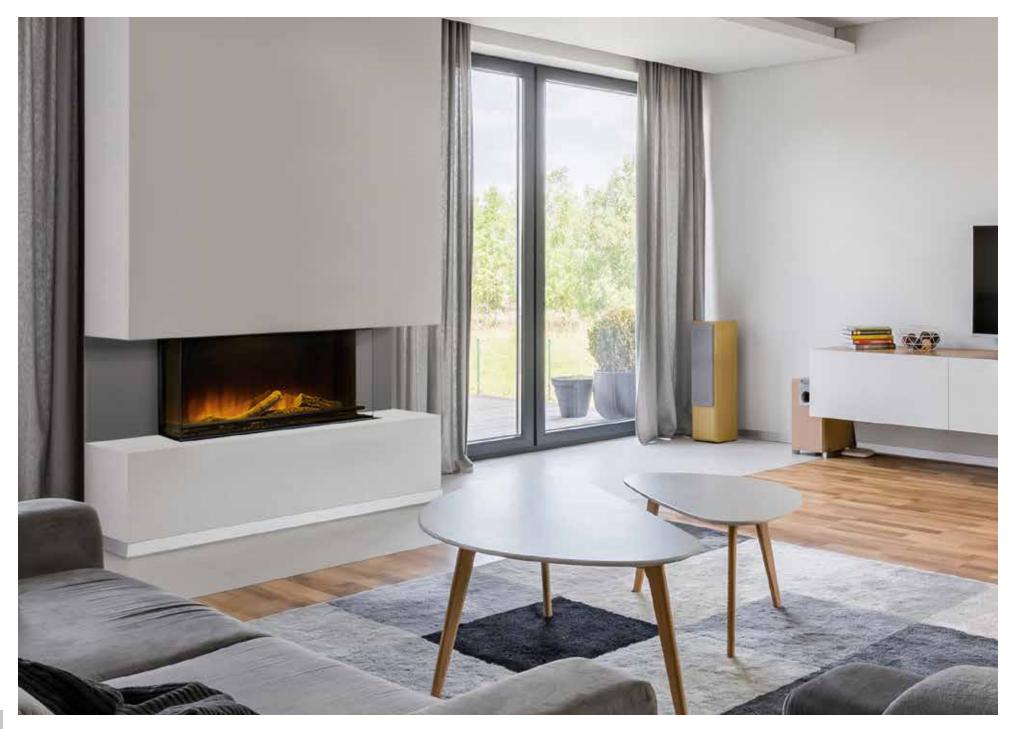

## FABRICATED CHIMNEY BREAST KIT.

Designed exclusively to fit our VEL90 and VEL140 electric fires, our new Chimney Breast Kit offers a quick and simple solution to create a Scandinavian style, floating chimney breast. All you need are some basic DIY skills and a wall! The kit comes complete with ready-to-assemble panels and fixings, along with a handy fitting guide to show you how to install in your home. All parts are produced using state of the art machinery to ensure accuracy and quality, and the build concept has been cleverly designed to make installation as simple as possible.

Manufactured from the highest quality particle board, covered with decorative paper and impregnated with resin, the chimney breast comes ready to install in a satin white finish but if required, can be painted\* to suit your own particular taste.