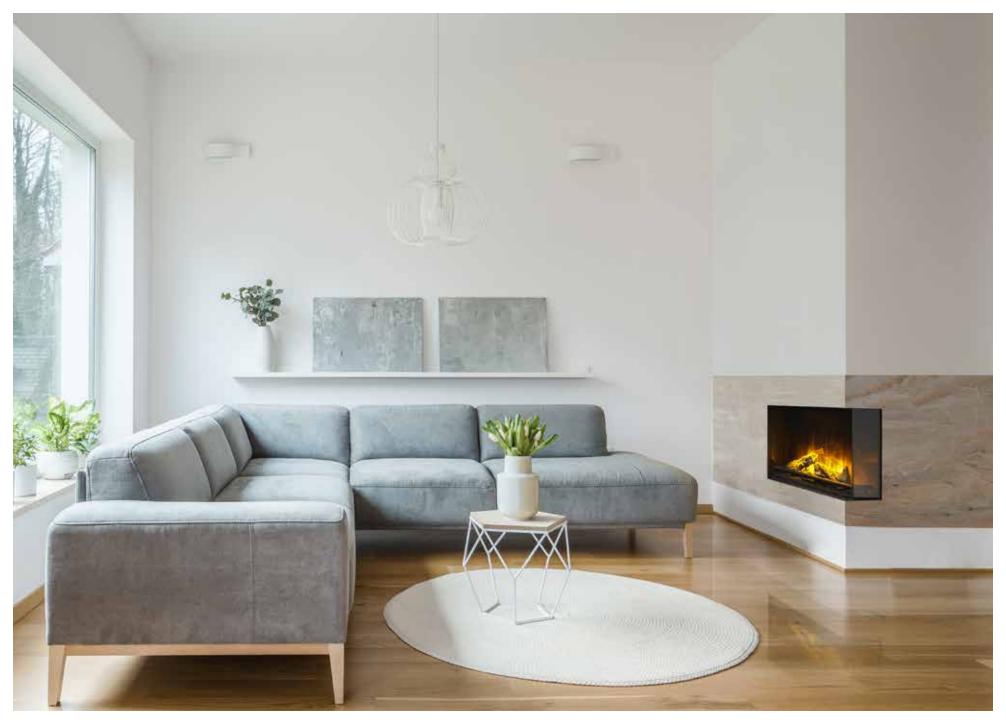

# WELCOME.

The Vision E-Line Collection is built on over 65 years of experience in the fireplace industry, using traditional skills and modern methods to create unique, high quality stylish and functional products.

Our inspirational range of free standing, inset and modular fireplaces is the ultimate home investment. They will transform your home into a luxurious environment, perfectly tailored to your needs and created to reflect your own unique style.

## FEATURES.

These exciting appliances can be transformed to a corner, panoramic or front facing appliance with the clever use of a conversion kit - included at no extra cost making it one of the most versatile fires available.