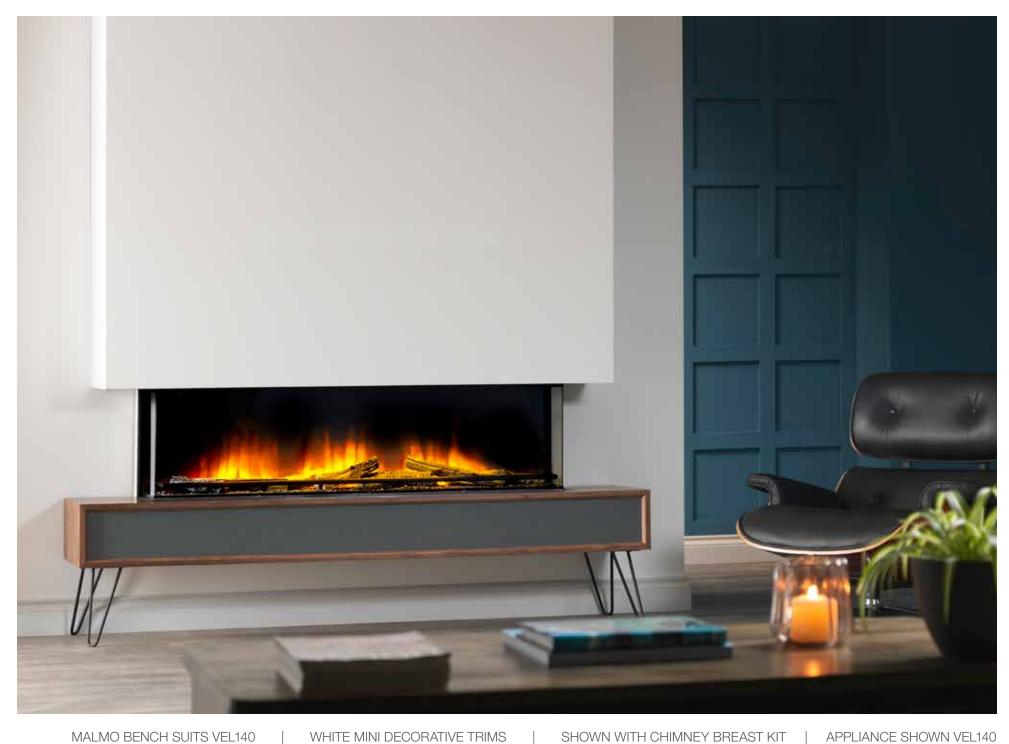

#### **BENCHES**

We offer a superb range of benches to compliment our 90 and 140 appliances. View the full range from page 20.

| 20 BENCHE                                 |                                  |
|-------------------------------------------|----------------------------------|
| CALCATTA TEMPUS OREBRO MALMO SOLNA TEMPUS | 20<br>21<br>22<br>23<br>24<br>25 |

## FABRICATED CHIMNEY BREAST KIT.

Designed exclusively to fit our VEL90 and VEL140 electric fires, our new Chimney Breast Kit offers a quick and simple solution to create a Scandinavian style, floating chimney breast. All you need are some basic DIY skills and a wall! The kit comes complete with ready-to-assemble panels and fixings, along with a handy fitting guide to show you how to install in your home. All parts are produced using state of the art machinery to ensure accuracy and quality, and the build concept has been cleverly designed to make installation as simple as possible.

Manufactured from the highest quality particle board, covered with decorative paper and impregnated with resin, the chimney breast comes ready to install in a satin white finish but if required, can be painted\* to suit your own particular taste.