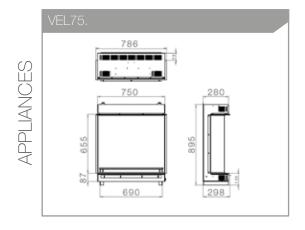

# PRODUCT DIMENSIONS.

\*Not suitable for use on 140 in combination with chimney breast kit