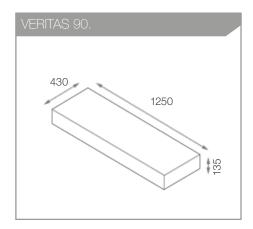

#### FLOATING PLINTHS

View our collection of floating plinths including the Omnia and Veritas in a variety of finishes.

View the full range from page 26.

# 26 FLOATING PLINTHS OMNIA OAK OMNIA WHITE VERITAS GRANITE VERITAS AGEAN FLOATING PLINTHS 26 27 28 29

| 30         | SHELVES |
|------------|---------|
| SEMPER 140 | 30      |
| SEMPER 90  | 31      |

## FLOATING PLINTHS.