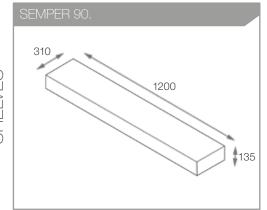

#### SHELVES

Our Semper shelf, simple in design will add a touch of elegance to any room setting.

View the Semper range from page 30.

## SHELVES.

# PRODUCT DIMENSIONS.

\*Not suitable for use on 140 in combination with chimney breast kit